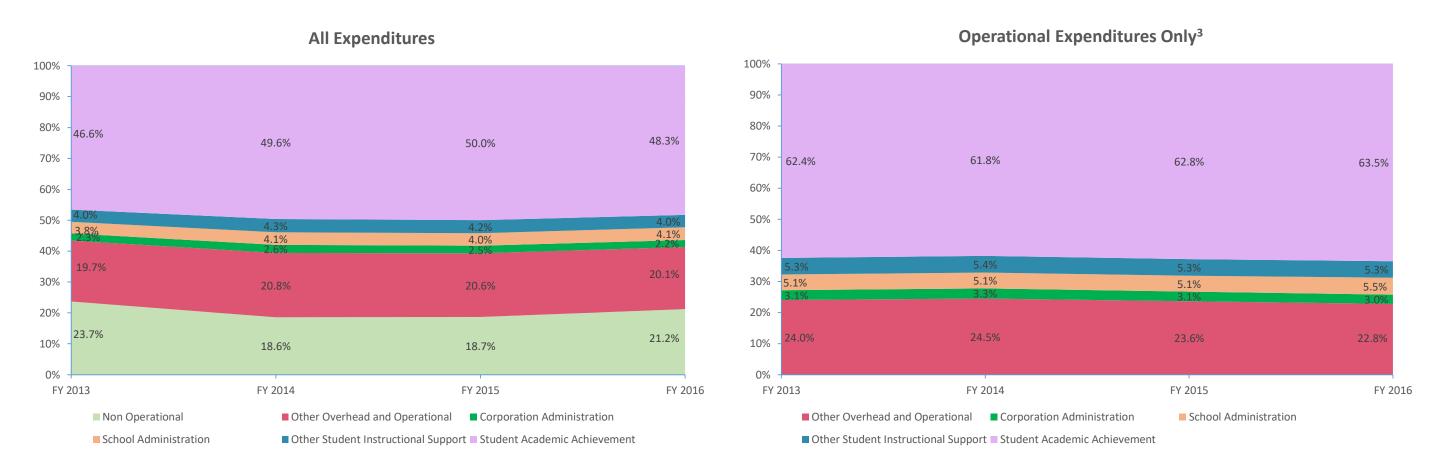

| Instructional Expenditures    |                      |            |                      |            |              |            |              |            |              |            |              |            |
|-------------------------------|----------------------|------------|----------------------|------------|--------------|------------|--------------|------------|--------------|------------|--------------|------------|
|                               | FY 2006 <sup>1</sup> |            | FY 2009 <sup>2</sup> |            | FY 2013      |            | FY 2014      |            | FY 2015      |            | FY 2016      |            |
| Expenditure Type              | Amount               | % of Total | Amount               | % of Total | Amount       | % of Total | Amount       | % of Total | Amount       | % of Total | Amount       | % of Total |
| Student Academic Achievement  | \$76,519,778         | 47.6%      | \$84,204,233         | 51.2%      | \$79,158,800 | 46.6%      | \$81,110,824 | 49.6%      | \$83,062,490 | 50.0%      | \$85,414,103 | 48.3%      |
| Student Instructional Support | \$10,323,045         | 6.4%       | \$12,899,172         | 7.8%       | \$13,095,687 | 7.7%       | \$13,684,522 | 8.4%       | \$13,751,304 | 8.3%       | \$14,401,379 | 8.1%       |
| Total                         | \$86,842,822         | 54.0%      | \$97,103,405         | 59.0%      | \$92,254,488 | 54.3%      | \$94,795,346 | 58.0%      | \$96,813,794 | 58.2%      | \$99,815,482 | 56.4%      |

| Non Instructional Expenditures |                      |            |                      |            |               |            |               |            |               |            |               |            |
|--------------------------------|----------------------|------------|----------------------|------------|---------------|------------|---------------|------------|---------------|------------|---------------|------------|
|                                | FY 2006 <sup>1</sup> |            | FY 2009 <sup>2</sup> |            | FY 2013       |            | FY 2014       |            | FY 2015       |            | FY 2016       |            |
| Expenditure Type               | Amount               | % of Total | Amount               | % of Total | Amount        | % of Total | Amount        | % of Total | Amount        | % of Total | Amount        | % of Total |
| Overhead and Operational       | \$29,160,602         | 18.1%      | \$33,243,367         | 20.2%      | \$37,481,720  | 22.0%      | \$38,347,988  | 23.5%      | \$38,340,745  | 23.1%      | \$39,596,746  | 22.4%      |
| Non Operational                | \$44,882,891         | 27.9%      | \$34,133,934         | 20.8%      | \$40,283,982  | 23.7%      | \$30,386,974  | 18.6%      | \$31,056,543  | 18.7%      | \$37,563,696  | 21.2%      |
| Not Categorized                | \$0                  | 0.0%       | \$0                  | 0.0%       | \$0           | 0.0%       | \$0           | 0.0%       | \$0           | 0.0%       | \$0           | 0.0%       |
| Total                          | \$74,043,493         | 46.0%      | \$67,377,301         | 41.0%      | \$77,765,702  | 45.7%      | \$68,734,962  | 42.0%      | \$69,397,287  | 41.8%      | \$77,160,443  | 43.6%      |
|                                |                      |            |                      |            |               |            |               |            |               |            |               |            |
| Grand Total                    | \$160,886,315        |            | \$164,480,706        |            | \$170,020,189 |            | \$163,530,308 |            | \$166,211,081 |            | \$176,975,925 |            |