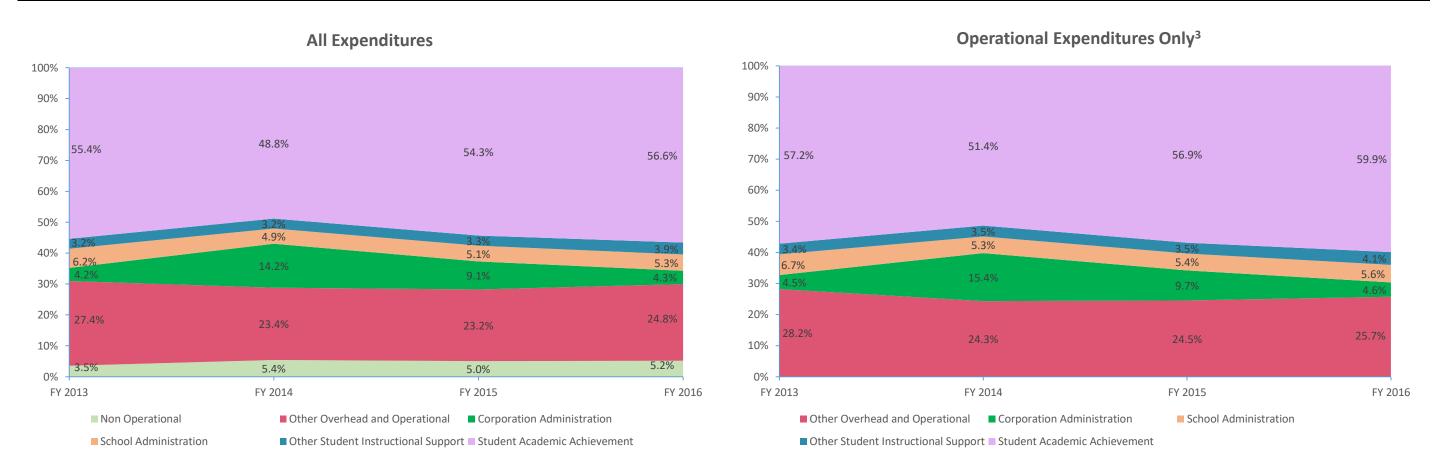

Note 1: FY 2006 is included per IC 20-42.5-3-5. The Prorated by Fund accounts are included in the appropriate expenditure category.

Note 2: FY 2009 is included because it is the first year that the State Board of Accounts used the Accounting and Financial Regulatory Reporting Manual that is currently in place.

Note 3: Operational expenditures exclude: Non Operational expenditure type, Property object codes, and Adult/Continuing Education accounts.

|         |                                                   |                                                            |             |             |             | _           | Pe              |                 |                 |
|---------|---------------------------------------------------|------------------------------------------------------------|-------------|-------------|-------------|-------------|-----------------|-----------------|-----------------|
| Account |                                                   |                                                            | FY 2006     | FY 2009     | FY 2015     | FY 2016     | 2006 to<br>2016 | 2009 to<br>2016 | 2015 to<br>2016 |
| Account |                                                   | Student Academic Achievement                               | F1 2006     | FT 2009     | FY 2015     | F1 2016     | 2010            | 2010            | 2010            |
| 11050   | Regular Programs                                  | Full Day Kindergarten                                      | \$241,292   | \$369,284   | \$338,549   | \$334,220   | 38.5%           | -9.5%           | -1.3%           |
| 11100   | Regular Programs                                  | Elementary                                                 | \$1,807,120 | \$1,695,115 | \$1,724,593 | \$1,690,630 | -6.4%           | -0.3%           | -2.0%           |
| 11200   | Regular Programs                                  | Middle/Junior High                                         | \$0         | \$1,354,324 | \$1,275,441 | \$1,239,091 | NA              | -8.5%           | -2.8%           |
| 11300   | Regular Programs                                  | High School                                                | \$1,428,436 | \$1,557,012 | \$1,498,061 | \$1,428,381 | 0.0%            | -8.3%           | -4.7%           |
| 11350   | Regular Programs                                  | High School - Academic Honors Diploma                      | \$0         | \$0         | \$162       | \$1,077     | NA              | NA              | 563.1%          |
| 11420   | Regular Programs                                  | Vocational Education - Agriculture B                       | \$44,123    | \$76,615    | \$78,266    | \$51,896    | 17.6%           | -32.3%          | -33.7%          |
| 11450   | Regular Programs                                  | Vocational Education - Consumer and Homemaking             | \$38,876    | \$57,353    | \$68,625    | \$67,612    | 73.9%           | 17.9%           | -1.5%           |
| 11610   | Regular Programs                                  | Alternative Education Programs - Elementary                | \$0         | \$0         | \$2,475     | \$0         | NA              | NA              | -100.0%         |
| 11620   | Regular Programs                                  | Alternative Education Programs - Middle/Junior High School | \$0         | \$23,007    | \$109       | \$11,824    | NA              | -48.6%          | 10704.1%        |
| 12110   | Special Programs                                  | Gifted and Talented - Gifted And Talented                  | \$12,117    | \$31,701    | \$13,161    | \$38,670    | 219.1%          | 22.0%           | 193.8%          |
| 12150   | Special Programs                                  | Gifted and Talented - High Ability Student Programs        | \$0         | \$0         | \$0         | \$52        | NA              | NA              | NA              |
| 12210   | Special Programs                                  | Mental Disabilities - Mild Mental Disabilities             | \$93,356    | \$307,969   | \$49,273    | \$54,812    | -41.3%          | -82.2%          | 11.2%           |
| 12340   | Special Programs                                  | Physical Impairment - Hearing Impairment                   | \$0         | \$0         | \$25,552    | \$1,491     | NA              | NA              | -94.2%          |
| 12510   | Special Programs                                  | Culturally Different - Communication Disorders             | \$65,622    | ,<br>\$0    | , ,<br>\$0  | \$0         | -100.0%         | NA              | NA              |
| 12610   | Special Programs                                  | Learning Disability                                        | \$268,305   | \$245,745   | \$528,814   | \$506,333   | 88.7%           | 106.0%          | -4.3%           |
| 12710   | Special Programs                                  | Equal Opportunity At Risk                                  | \$2,956     | \$0         | \$0         | ,<br>\$0    | -100.0%         | NA              | NA              |
| 12810   | Special Programs                                  | Special Education Preschool                                | \$40,666    | \$100,385   | \$0         | \$0         | -100.0%         | -100.0%         | NA              |
| 12900   | Special Programs                                  | Other Special Programs                                     | \$62,360    | \$12,074    | \$5,857     | \$0         | -100.0%         | -100.0%         | -100.0%         |
| 14100   | Summer School Programs                            | Elementary                                                 | \$5,273     | \$5,651     | \$0         | \$746       | -85.9%          | -86.8%          | NA              |
| 14200   | Summer School Programs                            | Middle/Junior High School                                  | \$0         | \$4,904     | \$0         | \$0         | NA              | -100.0%         | NA              |
| 14300   | Summer School Programs                            | High School                                                | \$15,012    | \$3,838     | \$0         | \$0         | -100.0%         | -100.0%         | NA              |
| 16200   | Remediation                                       | Preventive Remediation                                     | \$51,270    | \$51,602    | \$65,978    | \$68,132    | 32.9%           | 32.0%           | 3.3%            |
| 17300   | Payments to Other Governmental Units Within State | Area Vocat. School (Part. Share)                           | \$238,056   | \$111,524   | \$97,049    | \$68,278    | -71.3%          | -38.8%          | -29.6%          |
| 17400   | Payments to Other Governmental Units Within State | Joint Services and Supply - Special Ed.                    | \$111,860   | \$209,403   | \$168,399   | \$134,930   | 20.6%           | -35.6%          | -19.9%          |
| 17900   | Payments to Other Governmental Units Within State | Other                                                      | \$0         | \$57,749    | \$3,187     | \$6,748     | NA              | -88.3%          | 111.7%          |
| 22110   | Instruction                                       | Imp. of Instruction - Service Area Direction               | \$43        | \$3,035     | \$0         | \$0         | -100.0%         | -100.0%         | NA              |
| 22120   | Instruction                                       | Imp. of Instruction - Instruction and Curriculum Dev.      | \$55,864    | \$13,785    | \$16,375    | \$60,995    | 9.2%            | 342.5%          | 272.5%          |
| 22130   | Instruction                                       | Imp. of Instruction - Instructional Staff Training         | \$0         | \$17,537    | \$0         | \$0         | NA              | -100.0%         | NA              |
| 22190   | Instruction                                       | Imp. of Instruction - Other Imp. of Instruct. Services     | \$0         | \$129       | \$0         | \$0         | NA              | -100.0%         | NA              |
| 22220   | Instruction                                       | Library/Media Services - School Library                    | \$145,719   | \$125,019   | \$128,060   | \$126,672   | -13.1%          | 1.3%            | -1.1%           |
| 22230   | Instruction                                       | Library/Media Services - Audiovisual                       | \$7,526     | \$1,604     | \$0         | \$0         | -100.0%         | -100.0%         | NA              |
| 22290   | Instruction                                       | Library/Media Services - Other Educational Media Services  | \$0         | \$300       | \$0         | \$0         | NA              | -100.0%         | NA              |
| 22310   | Instruction                                       | Instruc. Related Tech Tech. Service Supervision and Admin. | \$0         | \$124,373   | \$52,909    | \$44,166    | NA              | -64.5%          | -16.5%          |
| 22360   | Instruction                                       | Instruc. Related Tech Network Support                      | \$106,838   | \$0         | \$44        | \$0         | -100.0%         | NA              | -100.0%         |
| 22370   | Instruction                                       | Instruc. Related Tech Hardware Maintenance and Support     | \$0         | \$0         | \$0         | \$184       | NA              | NA              | NA              |
| 25520   | Central Services                                  | Textbks. for Rent/Resale - Textbks., Workbooks, & Repairs  | \$144,982   | \$0         | \$0         | \$0         | -100.0%         | NA              | NA              |
| 25560   | Central Services                                  | Textbks. for Rent/Resale - Public Information Services     | \$0         | \$201,805   | \$38,716    | \$35,563    | NA              | -82.4%          | -8.1%           |
| 26497   | Category not Specified                            | Teachers Retir. Fund - 07 Acct. Code                       | \$282,699   | \$0         | \$0         | \$0         | -100.0%         | NA              | NA              |
|         | Student Academic A                                | chievement Total                                           | \$5,270,371 | \$6,762,838 | \$6,179,655 | \$5,972,502 | 13.3%           | -11.7%          | -3.4%           |
|         |                                                   |                                                            |             |             |             |             |                 |                 |                 |
| 24445   |                                                   | Student Instructional Support                              |             | 4           |             |             |                 |                 |                 |
| 21110   | Students                                          | Attend. & Social Work Serv Service Area Direction          | \$0         | \$6,582     | \$0         | \$0         | NA              | -100.0%         | NA              |
| 21220   | Students                                          | Guidance Services - Counseling Services                    | \$184,042   | \$238,363   | \$211,193   | \$210,485   | 14.4%           | -11.7%          | -0.3%           |
| 21250   | Students                                          | Guidance Services - Records Maintenance                    | \$0         | \$8,894     | \$0         | \$0         | NA              | -100.0%         | NA              |
| 21340   | Students                                          | Health Services - Nurse Services                           | \$48,349    | \$56,682    | \$44,837    | \$42,993    | -11.1%          | -24.2%          | -4.1%           |
| 21390   | Students                                          | Health Services - Other Health Services                    | \$0         | \$18,394    | \$5,082     | \$5,061     | NA              | -72.5%          | -0.4%           |
| 21520   | Students                                          | Speech Path. & Audio. Serv Speech Pathology Services       | \$0         | \$80,260    | \$111,840   | \$147,920   | NA              | 84.3%           | 32.3%           |
| 21590   | Students                                          | Speech Path. & Audio. Serv Other                           | \$0         | \$3,211     | <b>\$0</b>  | \$0         | NA              | -100.0%         | NA              |
| 21810   | Students                                          | Special Ed. Administration - Service Area Direction        | \$0         | \$41,833    | \$0         | \$0         | NA              | -100.0%         | NA              |
| 24100   | School Administration                             | Office of The Principal                                    | \$365,685   | \$458,583   | \$448,820   | \$441,031   | 20.6%           | -3.8%           | -1.7%           |
| 24900   | School Administration                             | Other Support Services - School Admin.                     | \$0         | \$183,047   | \$131,836   | \$115,752   | NA              | -36.8%          | -12.2%          |
|         | Student Instruction                               | al Support Total                                           | \$598,076   | \$1,095,847 | \$953,607   | \$963,242   | 61.1%           | -12.1%          | 1.0%            |