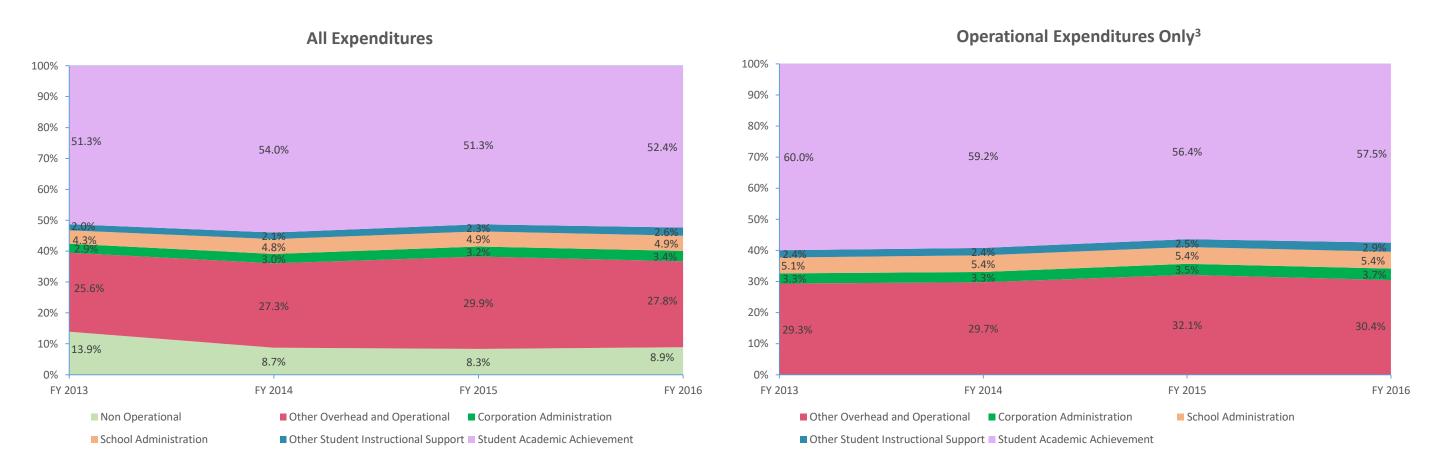

| Instructional Expenditures    |                      |            |                      |            |             |            |             |            |             |            |             |            |
|-------------------------------|----------------------|------------|----------------------|------------|-------------|------------|-------------|------------|-------------|------------|-------------|------------|
|                               | FY 2006 <sup>1</sup> |            | FY 2009 <sup>2</sup> |            | FY 2013     |            | FY 2014     |            | FY 2015     |            | FY 2016     |            |
| Expenditure Type              | Amount               | % of Total | Amount               | % of Total | Amount      | % of Total | Amount      | % of Total | Amount      | % of Total | Amount      | % of Total |
| Student Academic Achievement  | \$5,211,423          | 52.1%      | \$5,602,763          | 51.7%      | \$5,284,279 | 51.3%      | \$4,993,169 | 54.0%      | \$4,697,245 | 51.3%      | \$4,864,602 | 52.4%      |
| Student Instructional Support | \$613,155            | 6.1%       | \$690,843            | 6.4%       | \$650,696   | 6.3%       | \$641,649   | 6.9%       | \$658,404   | 7.2%       | \$702,403   | 7.6%       |
| Total                         | \$5,824,578          | 58.2%      | \$6,293,606          | 58.0%      | \$5,934,974 | 57.6%      | \$5,634,818 | 60.9%      | \$5,355,649 | 58.5%      | \$5,567,005 | 59.9%      |

| Non Instructional Expenditures |                      |            |                                        |            |              |            |             |            |             |            |             |            |
|--------------------------------|----------------------|------------|----------------------------------------|------------|--------------|------------|-------------|------------|-------------|------------|-------------|------------|
|                                | FY 2006 <sup>1</sup> |            | 2006 <sup>1</sup> FY 2009 <sup>2</sup> |            | FY 2013      |            | FY 2014     |            | FY 2015     |            | FY 2016     |            |
| Expenditure Type               | Amount               | % of Total | Amount                                 | % of Total | Amount       | % of Total | Amount      | % of Total | Amount      | % of Total | Amount      | % of Total |
| Overhead and Operational       | \$2,629,341          | 26.3%      | \$3,118,152                            | 28.8%      | \$2,936,969  | 28.5%      | \$2,806,340 | 30.3%      | \$3,034,295 | 33.1%      | \$2,895,623 | 31.2%      |
| Non Operational                | \$1,551,270          | 15.5%      | \$1,431,116                            | 13.2%      | \$1,434,036  | 13.9%      | \$808,713   | 8.7%       | \$763,823   | 8.3%       | \$826,225   | 8.9%       |
| Not Categorized                | \$0                  | 0.0%       | \$0                                    | 0.0%       | \$0          | 0.0%       | \$0         | 0.0%       | \$0         | 0.0%       | \$0         | 0.0%       |
| Total                          | \$4,180,611          | 41.8%      | \$4,549,267                            | 42.0%      | \$4,371,005  | 42.4%      | \$3,615,054 | 39.1%      | \$3,798,118 | 41.5%      | \$3,721,848 | 40.1%      |
|                                |                      |            |                                        |            |              |            |             |            |             |            |             |            |
| Grand Total                    | \$10,005,189         |            | \$10,842,874                           |            | \$10,305,979 |            | \$9,249,872 |            | \$9,153,767 |            | \$9,288,853 |            |

Note 3: Operational expenditures exclude: Non Operational expenditure type, Property object codes, and Adult/Continuing Education accounts.

| <u> </u>                         |                                                                                             | East Gibson School Corporation (2725)                                                                                                                                                          |                           |                           |                               |                               | Per                 | cent Change            |                         |
|----------------------------------|---------------------------------------------------------------------------------------------|------------------------------------------------------------------------------------------------------------------------------------------------------------------------------------------------|---------------------------|---------------------------|-------------------------------|-------------------------------|---------------------|------------------------|-------------------------|
| I                                |                                                                                             |                                                                                                                                                                                                |                           |                           |                               | _                             | 2006 to             | 2009 to                | 2015 to                 |
| Account                          |                                                                                             |                                                                                                                                                                                                | FY 2006                   | FY 2009                   | FY 2015                       | FY 2016                       | 2016                | 2016                   | 2016                    |
|                                  |                                                                                             | Student Academic Achievement                                                                                                                                                                   |                           |                           |                               |                               |                     |                        |                         |
| 11050                            | Regular Programs                                                                            | Full Day Kindergarten                                                                                                                                                                          | \$0                       | \$322,227                 | \$191,949                     | \$187,737                     | NA                  | -41.7%                 | -2.2%                   |
| 11100                            | Regular Programs                                                                            | Elementary                                                                                                                                                                                     | \$1,901,202               | \$2,102,718               | \$1,754,566                   | \$1,813,025                   | -4.6%               | -13.8%                 | 3.3%                    |
| 11200                            | Regular Programs                                                                            | Middle/Junior High                                                                                                                                                                             | \$381,695                 | \$571,907                 | \$507,398                     | \$527,918                     | 38.3%               | -7.7%                  | 4.0%                    |
| 11300                            | Regular Programs                                                                            | High School                                                                                                                                                                                    | \$1,072,422               | \$1,575,688               | \$1,148,711                   | \$1,048,721                   | -2.2%               | -33.4%                 | -8.7%                   |
| 11440                            | Regular Programs                                                                            | Vocational Education - Health Occupations                                                                                                                                                      | \$20,484                  | \$26,246                  | \$17,787                      | \$22,771                      | 11.2%               | -13.2%                 | 28.0%                   |
| 11450                            | Regular Programs                                                                            | Vocational Education - Consumer and Homemaking                                                                                                                                                 | \$35,373                  | \$59,880                  | \$64,663                      | \$65,196                      | 84.3%               | 8.9%                   | 0.8%                    |
| 11470                            | Regular Programs                                                                            | Vocational Education - Business Education                                                                                                                                                      | \$75,122                  | \$47,315                  | \$59,026                      | \$61,162                      | -18.6%              | 29.3%                  | 3.6%                    |
| 11590<br>12150                   | Regular Programs                                                                            | Vocational Education - Other Vocational Ed. Programs Gifted and Talented - High Ability Student Programs                                                                                       | \$3,436<br>\$0            | \$5,000<br>\$0            | \$0<br>\$87,513               | \$759<br>\$87,358             | -77.9%<br>NA        | -84.8%<br>NA           | NA<br>-0.2%             |
| 12130                            | Special Programs Special Programs                                                           | Mental Disabilities - Mild Mental Disabilities                                                                                                                                                 | \$0<br>\$84,459           | \$0<br>\$114,652          | \$266,404                     | \$87,556<br>\$305,656         | 261.9%              | 166.6%                 | -0.2%<br>14.7%          |
| 12330                            | Special Programs                                                                            | Physical Impairment - Visual Impairment                                                                                                                                                        | \$64,439<br>\$0           | \$114,652<br>\$0          | \$200,404<br>\$1,106          | \$303,636<br>\$12             | 201.9%<br>NA        | 100.0%<br>NA           | -99.0%                  |
| 12340                            | Special Programs                                                                            | Physical Impairment - Visual Impairment  Physical Impairment - Hearing Impairment                                                                                                              | \$0<br>\$0                | \$0<br>\$0                | \$1,100<br>\$94               | \$12<br>\$11                  | NA<br>NA            | NA<br>NA               | -88.0%                  |
| 12350                            | Special Programs                                                                            | Physical Impairment - Homebound                                                                                                                                                                | \$0<br>\$0                | \$3,923                   | \$1,553                       | \$1,165                       | NA<br>NA            | -70.3%                 | -25.0%                  |
| 12520                            | Special Programs                                                                            | Culturally Different - Compensatory                                                                                                                                                            | \$22,763                  | \$3,5 <u>2</u> 5<br>\$0   | \$37,430                      | \$36,568                      | 60.6%               | NA                     | -2.3%                   |
| 12610                            | Special Programs                                                                            | Learning Disability                                                                                                                                                                            | \$55,597                  | \$70,041                  | \$53,832                      | \$54,561                      | -1.9%               | -22.1%                 | 1.4%                    |
| 12710                            | Special Programs                                                                            | Equal Opportunity At Risk                                                                                                                                                                      | \$54,333                  | \$68,666                  | \$0<br>\$0                    | \$0                           | -100.0%             | -100.0%                | NA                      |
| 12810                            | Special Programs                                                                            | Special Education Preschool                                                                                                                                                                    | \$0                       | \$0                       | \$90,564                      | \$87,825                      | NA                  | NA                     | -3.0%                   |
| 16200                            | Remediation                                                                                 | Preventive Remediation                                                                                                                                                                         | \$56,870                  | \$66,943                  | \$0                           | \$0                           | -100.0%             | -100.0%                | NA                      |
| 17300                            | Payments to Other Governmental Units Within State                                           | Area Vocat. School (Part. Share)                                                                                                                                                               | \$57,452                  | \$31,209                  | \$50,295                      | \$36,318                      | -36.8%              | 16.4%                  | -27.8%                  |
| 17400                            | Payments to Other Governmental Units Within State                                           | Joint Services and Supply - Special Ed.                                                                                                                                                        | \$415,338                 | \$414,847                 | , ,<br>\$0                    | \$0                           | -100.0%             | -100.0%                | NA                      |
| 17500                            | Payments to Other Governmental Units Within State                                           | Special Ed Interlocal Agreements                                                                                                                                                               | \$0                       | \$0                       | \$275,006                     | \$406,395                     | NA                  | NA                     | 47.8%                   |
| 17600                            | Payments to Other Governmental Units Within State                                           | Joint Services and Supply - Other                                                                                                                                                              | \$0                       | \$3,115                   | \$3,330                       | \$2,451                       | NA                  | -21.3%                 | -26.4%                  |
| 22110                            | Instruction                                                                                 | Imp. of Instruction - Service Area Direction                                                                                                                                                   | \$0                       | \$1,810                   | \$567                         | \$0                           | NA                  | -100.0%                | -100.0%                 |
| 22120                            | Instruction                                                                                 | Imp. of Instruction - Instruction and Curriculum Dev.                                                                                                                                          | \$506                     | \$0                       | \$0                           | \$16,187                      | 3097.6%             | NA                     | NA                      |
| 22130                            | Instruction                                                                                 | Imp. of Instruction - Instructional Staff Training                                                                                                                                             | \$0                       | \$0                       | \$0                           | \$230                         | NA                  | NA                     | NA                      |
| 22220                            | Instruction                                                                                 | Library/Media Services - School Library                                                                                                                                                        | \$83,089                  | \$109,603                 | \$31,258                      | \$31,199                      | -62.5%              | -71.5%                 | -0.2%                   |
| 22230                            | Instruction                                                                                 | Library/Media Services - Audiovisual                                                                                                                                                           | \$420                     | \$0                       | \$542                         | \$393                         | -6.4%               | NA                     | -27.5%                  |
| 22310                            | Instruction                                                                                 | Instruc. Related Tech Tech. Service Supervision and Admin.                                                                                                                                     | \$0                       | \$0                       | \$51,215                      | \$50,855                      | NA                  | NA                     | -0.7%                   |
| 22400                            | Instruction                                                                                 | Academic Student Assessment                                                                                                                                                                    | \$0                       | \$0                       | \$0                           | \$1,256                       | NA                  | NA                     | NA                      |
| 22900                            | Instruction                                                                                 | Other Support Service - Instruct. Staff                                                                                                                                                        | \$0                       | \$6,972                   | \$2,437                       | \$18,877                      | NA                  | 170.8%                 | 674.6%                  |
| 26497                            | Category not Specified                                                                      | Teachers Retir. Fund - 07 Acct. Code                                                                                                                                                           | \$204,630                 | \$0                       | \$0                           | \$0                           | -100.0%             | NA                     | NA                      |
|                                  | Student Academic A                                                                          | chievement Total                                                                                                                                                                               | \$4,525,190               | \$5,602,763               | \$4,697,245                   | \$4,864,602                   | 7.5%                | -13.2%                 | 3.6%                    |
|                                  |                                                                                             | Student Instructional Support                                                                                                                                                                  |                           |                           |                               |                               |                     |                        |                         |
| 21130                            | Students                                                                                    | Attend. & Social Work Serv Social Work Services                                                                                                                                                | \$0                       | \$0                       | \$18,750                      | \$19,760                      | NA                  | NA                     | 5.4%                    |
| 21220                            | Students                                                                                    | Guidance Services - Counseling Services                                                                                                                                                        | \$40,875                  | \$56,161                  | \$63,065                      | \$63,836                      | 56.2%               | 13.7%                  | 1.2%                    |
| 21340                            | Students                                                                                    | Health Services - Nurse Services                                                                                                                                                               | \$47,493                  | \$59,385                  | \$56,741                      | \$63,955                      | 34.7%               | 7.7%                   | 12.7%                   |
| 21390                            | Students                                                                                    | Health Services - Other Health Services                                                                                                                                                        | \$1,839                   | \$2,400                   | \$2,300                       | \$2,300                       | 25.1%               | -4.2%                  | 0.0%                    |
| 21420                            | Students                                                                                    | Psychological Services - Psychological Testing                                                                                                                                                 | \$0                       | \$0                       | \$16,400                      | \$42,561                      | NA                  | NA                     | 159.5%                  |
| 21520                            | Students                                                                                    | Speech Path. & Audio. Serv Speech Pathology Services                                                                                                                                           | \$0                       | \$0                       | \$44,448                      | \$47,075                      | NA                  | NA                     | 5.9%                    |
| 21990                            | Students                                                                                    | Other Support Services Students - Other Student Services                                                                                                                                       | \$0                       | \$0                       | \$8,738                       | \$6,018                       | NA                  | NA                     | -31.1%                  |
| 24100                            | School Administration                                                                       | Office of The Principal                                                                                                                                                                        | \$444,737                 | \$572,897                 | \$447,962                     | \$456,899                     | 2.7%                | -20.2%                 | 2.0%                    |
|                                  | Student Instruction                                                                         | nal Support Total                                                                                                                                                                              | \$534,944                 | \$690,843                 | \$658,404                     | \$702,403                     | 31.3%               | 1.7%                   | 6.7%                    |
|                                  |                                                                                             | Overhead and Operational                                                                                                                                                                       |                           |                           |                               |                               |                     |                        |                         |
|                                  |                                                                                             | Board of Education - Service Area Direction                                                                                                                                                    | \$19,503                  | \$24,312                  | \$42,720                      | \$38,583                      | 97.8%               | 58.7%                  | -9.7%                   |
| 23110                            | General Administration                                                                      |                                                                                                                                                                                                | 7 = 3,300                 | 7-1,012                   | 7,, 20                        | 700,000                       |                     |                        |                         |
| 23110<br>23150                   | General Administration General Administration                                               |                                                                                                                                                                                                | \$4,900                   | \$5,253                   | \$6.070                       | \$3,000                       | -38.8%              | -42.9%                 | -50.6%                  |
| 23150                            | General Administration                                                                      | Board of Education - Legal Services                                                                                                                                                            | \$4,900<br>\$654          | \$5,253<br>\$750          | \$6,070<br>\$384              | \$3,000<br>\$589              | -38.8%<br>-9.9%     | -42.9%<br>-21.4%       |                         |
| 23150<br>23160                   |                                                                                             | Board of Education - Legal Services Board of Education - Promotion Expenses                                                                                                                    | \$654                     | \$750                     | \$384                         | \$589                         | -9.9%               | -21.4%                 | -50.6%<br>53.4%<br>1.8% |
| 23150<br>23160<br>23210          | General Administration General Administration                                               | Board of Education - Legal Services                                                                                                                                                            |                           |                           | \$384<br>\$142,542            | \$589<br>\$145,085            |                     |                        |                         |
| 23150                            | General Administration General Administration General Administration                        | Board of Education - Legal Services Board of Education - Promotion Expenses Executive Administration - Office of The Superintendent Executive Administration - Other Executive Admin. Services | \$654<br>\$133,235<br>\$0 | \$750<br>\$199,010        | \$384<br>\$142,542<br>\$1,739 | \$589<br>\$145,085<br>\$1,521 | -9.9%<br>8.9%       | -21.4%<br>-27.1%       | 53.4%<br>1.8%           |
| 23150<br>23160<br>23210<br>23290 | General Administration General Administration General Administration General Administration | Board of Education - Legal Services Board of Education - Promotion Expenses Executive Administration - Office of The Superintendent                                                            | \$654<br>\$133,235        | \$750<br>\$199,010<br>\$0 | \$384<br>\$142,542            | \$589<br>\$145,085            | -9.9%<br>8.9%<br>NA | -21.4%<br>-27.1%<br>NA | 53.4%<br>1.8%<br>-12.5% |