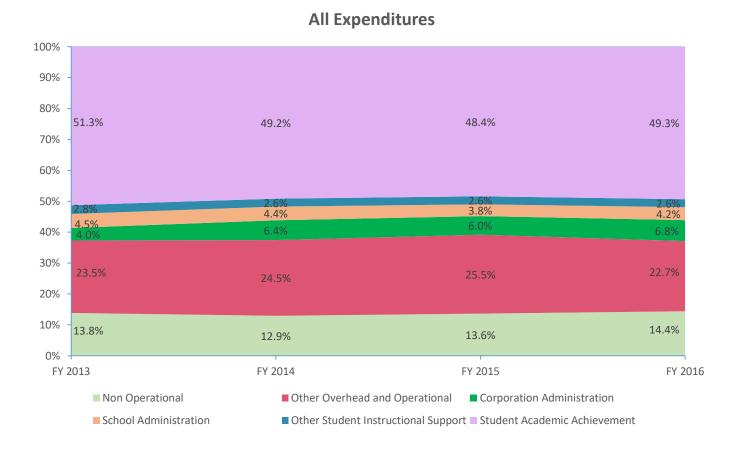

## School Corporation Expenditures by Account **Biannual Financial Report Data Caston School Corporation (2650)**

| Instructional Expenditures    |                      |            |                      |                                            |             |        |             |        |             |       |             |       |
|-------------------------------|----------------------|------------|----------------------|--------------------------------------------|-------------|--------|-------------|--------|-------------|-------|-------------|-------|
|                               | FY 2006 <sup>1</sup> |            | FY 2009 <sup>2</sup> |                                            | FY 2013     |        | FY 2014     |        | FY 2015     |       | FY 2016     |       |
| Expenditure Type              | Amount               | % of Total | Amount               | Amount % of Total Amount % of Total Amount |             | Amount | % of Total  | Amount | % of Total  |       |             |       |
| Student Academic Achievement  | \$3,447,101          | 50.5%      | \$3,708,688          | 50.8%                                      | \$3,827,470 | 51.3%  | \$3,463,961 | 49.2%  | \$3,567,941 | 48.4% | \$3,800,551 | 49.3% |
| Student Instructional Support | \$454,312            | 6.7%       | \$587,228            | 8.0%                                       | \$550,158   | 7.4%   | \$493,470   | 7.0%   | \$473,020   | 6.4%  | \$522,018   | 6.8%  |
| Total                         | \$3,901,412          | 57.2%      | \$4,295,916          | 58.8%                                      | \$4,377,628 | 58.7%  | \$3,957,431 | 56.2%  | \$4,040,961 | 54.8% | \$4,322,569 | 56.1% |