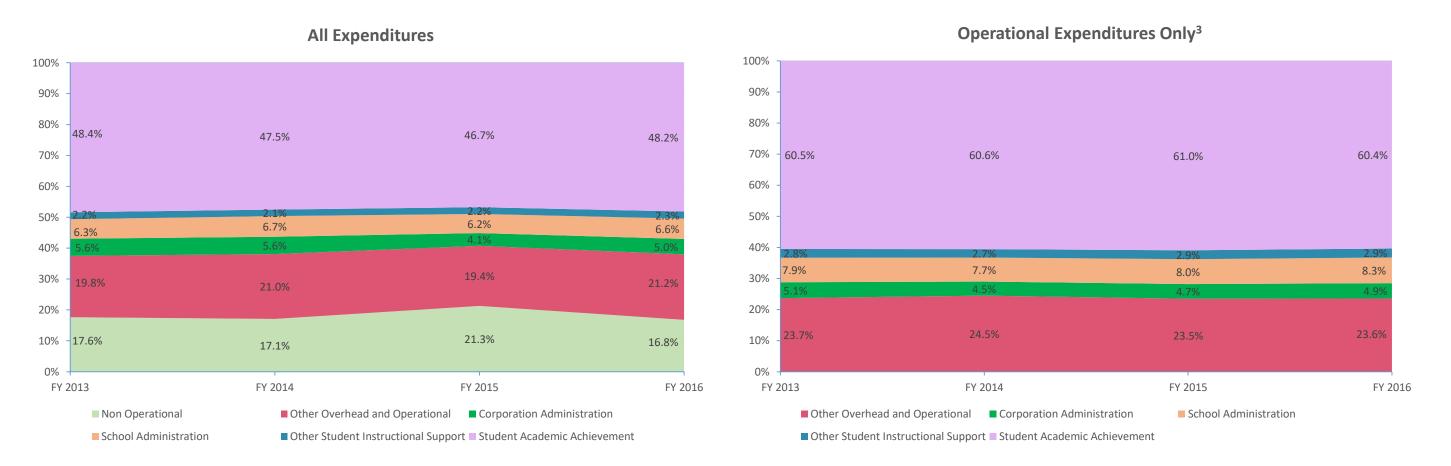

| Instructional Expenditures    |                      |            |                      |            |             |            |             |            |             |            |             |            |
|-------------------------------|----------------------|------------|----------------------|------------|-------------|------------|-------------|------------|-------------|------------|-------------|------------|
|                               | FY 2006 <sup>1</sup> |            | FY 2009 <sup>2</sup> |            | FY 2013     |            | FY 2014     |            | FY 2015     |            | FY 2016     |            |
| Expenditure Type              | Amount               | % of Total | Amount               | % of Total | Amount      | % of Total | Amount      | % of Total | Amount      | % of Total | Amount      | % of Total |
| Student Academic Achievement  | \$4,767,794          | 49.0%      | \$4,633,102          | 46.1%      | \$4,357,361 | 48.4%      | \$4,472,162 | 47.5%      | \$4,489,129 | 46.7%      | \$4,579,380 | 48.2%      |
| Student Instructional Support | \$769,954            | 7.9%       | \$959,036            | 9.5%       | \$770,054   | 8.6%       | \$828,598   | 8.8%       | \$804,842   | 8.4%       | \$843,312   | 8.9%       |
| Total                         | \$5,537,748          | 56.9%      | \$5,592,138          | 55.6%      | \$5,127,414 | 57.0%      | \$5,300,759 | 56.3%      | \$5,293,971 | 55.1%      | \$5,422,693 | 57.0%      |

|                          |                      |            |                      | ľ          | Non Instructional Exp | penditures |             |            |             |            |             |            |
|--------------------------|----------------------|------------|----------------------|------------|-----------------------|------------|-------------|------------|-------------|------------|-------------|------------|
|                          | FY 2006 <sup>1</sup> |            | FY 2009 <sup>2</sup> |            | FY 2013               |            | FY 2014     |            | FY 2015     |            | FY 2016     |            |
| Expenditure Type         | Amount               | % of Total | Amount               | % of Total | Amount                | % of Total | Amount      | % of Total | Amount      | % of Total | Amount      | % of Total |
| Overhead and Operational | \$2,126,338          | 21.9%      | \$2,573,450          | 25.6%      | \$2,287,414           | 25.4%      | \$2,503,392 | 26.6%      | \$2,263,875 | 23.6%      | \$2,490,620 | 26.2%      |
| Non Operational          | \$2,061,353          | 21.2%      | \$1,895,152          | 18.8%      | \$1,588,150           | 17.6%      | \$1,607,393 | 17.1%      | \$2,044,940 | 21.3%      | \$1,596,296 | 16.8%      |
| Not Categorized          | \$0                  | 0.0%       | \$0                  | 0.0%       | \$0                   | 0.0%       | \$0         | 0.0%       | \$0         | 0.0%       | \$0         | 0.0%       |
| Total                    | \$4,187,691          | 43.1%      | \$4,468,601          | 44.4%      | \$3,875,564           | 43.0%      | \$4,110,784 | 43.7%      | \$4,308,815 | 44.9%      | \$4,086,916 | 43.0%      |
|                          |                      |            |                      |            |                       |            |             |            |             |            |             |            |
| Grand Total              | \$9,725,439          |            | \$10,060,739         |            | \$9,002,979           |            | \$9,411,544 |            | \$9,602,786 |            | \$9,509,609 |            |