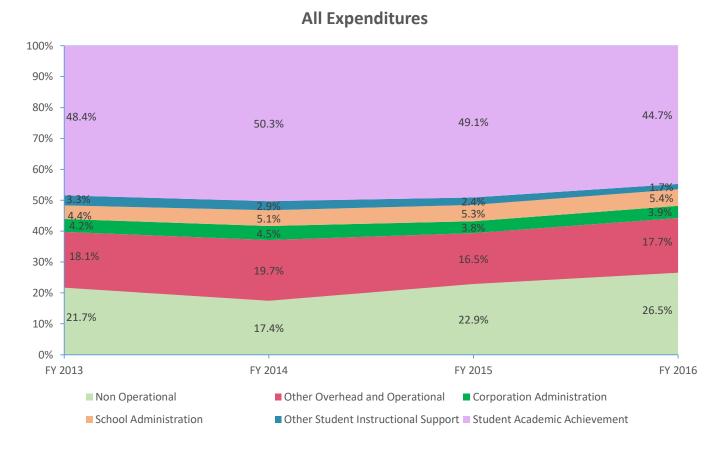

| Instructional Expenditures    |             |            |             |            |             |            |             |            |             |            |             |            |
|-------------------------------|-------------|------------|-------------|------------|-------------|------------|-------------|------------|-------------|------------|-------------|------------|
| FY 2006 <sup>1</sup>          |             |            | FY 2009     | 2          | FY 2013     |            | FY 2014     |            | FY 2015     |            | FY 2016     | 5          |
| Expenditure Type              | Amount      | % of Total |
| Student Academic Achievement  | \$5,220,140 | 56.2%      | \$5,250,512 | 46.8%      | \$4,619,746 | 48.4%      | \$4,797,664 | 50.3%      | \$4,551,551 | 49.1%      | \$4,221,900 | 44.7%      |
| Student Instructional Support | \$541,308   | 5.8%       | \$665,065   | 5.9%       | \$730,256   | 7.7%       | \$766,259   | 8.0%       | \$713,334   | 7.7%       | \$669,085   | 7.1%       |
| Total                         | \$5,761,448 | 62.0%      | \$5,915,577 | 52.8%      | \$5,350,002 | 56.1%      | \$5,563,922 | 58.3%      | \$5,264,884 | 56.8%      | \$4,890,985 | 51.8%      |

| Non Instructional Expenditures |                      |                                                     |                      |        |                                     |       |             |        |             |       |             |       |
|--------------------------------|----------------------|-----------------------------------------------------|----------------------|--------|-------------------------------------|-------|-------------|--------|-------------|-------|-------------|-------|
|                                | FY 2006 <sup>1</sup> |                                                     | FY 2009 <sup>2</sup> |        | FY 2013                             |       | FY 2014     |        | FY 2015     |       | FY 2016     |       |
| Expenditure Type               | Amount               | ount % of Total Amount % of Total Amount % of Total |                      | Amount | Amount % of Total Amount % of Total |       | % of Total  | Amount | % of Total  |       |             |       |
| Overhead and Operational       | \$1,609,410          | 17.3%                                               | \$1,820,860          | 16.2%  | \$2,122,988                         | 22.2% | \$2,309,753 | 24.2%  | \$1,884,877 | 20.3% | \$2,044,406 | 21.7% |
| Non Operational                | \$1,921,851          | 20.7%                                               | \$3,476,084          | 31.0%  | \$2,069,283                         | 21.7% | \$1,663,635 | 17.4%  | \$2,120,559 | 22.9% | \$2,503,484 | 26.5% |
| Not Categorized                | \$0                  | 0.0%                                                | \$0                  | 0.0%   | \$0                                 | 0.0%  | \$0         | 0.0%   | \$0         | 0.0%  | \$0         | 0.0%  |
| Total                          | \$3,531,261          | 38.0%                                               | \$5,296,945          | 47.2%  | \$4,192,271                         | 43.9% | \$3,973,387 | 41.7%  | \$4,005,437 | 43.2% | \$4,547,890 | 48.2% |
|                                |                      |                                                     |                      |        |                                     |       |             |        |             |       |             |       |
| Grand Total                    | \$9,292,709          |                                                     | \$11,212,522         |        | \$9,542,272                         |       | \$9,537,310 |        | \$9,270,321 |       | \$9,438,875 |       |

**Operational Expenditures Only<sup>3</sup>** 

■ Other Student Instructional Support ■ Student Academic Achievement

Note 1: FY 2006 is included per IC 20-42.5-3-5. The Prorated by Fund accounts are included in the appropriate expenditure category. Note 2: FY 2009 is included because it is the first year that the State Board of Accounts used the Accounting and Financial Regulatory Reporting Manual that is currently in place. Note 3: Operational expenditures exclude: Non Operational expenditure type, Property object codes, and Adult/Continuing Education accounts.