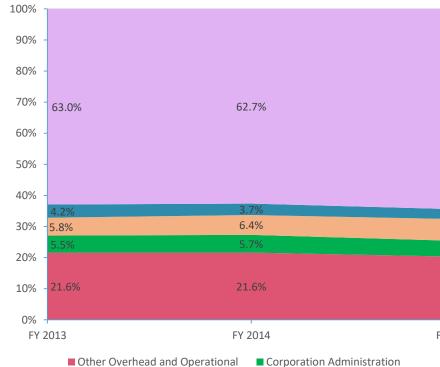

**Operational Expenditures Only<sup>3</sup>** 

■ Other Student Instructional Support ■ Student Academic Achievement

Note 1: FY 2006 is included per IC 20-42.5-3-5. The Prorated by Fund accounts are included in the appropriate expenditure category. Note 2: FY 2009 is included because it is the first year that the State Board of Accounts used the Accounting and Financial Regulatory Reporting Manual that is currently in place. Note 3: Operational expenditures exclude: Non Operational expenditure type, Property object codes, and Adult/Continuing Education accounts.

| 64.5%  | 62.5% |
|--------|-------|
| 3.2%   | 2.4%  |
| 7.0%   | 7.5%  |
| 5.1%   | 4.9%  |
| 20.3%  | 22.7% |
| Y 2015 | FY 20 |

School Administration

)16

|                |                                                   |                                                                                         |                          |                          |                            | _                          |                          | cent Chang       |               |
|----------------|---------------------------------------------------|-----------------------------------------------------------------------------------------|--------------------------|--------------------------|----------------------------|----------------------------|--------------------------|------------------|---------------|
|                |                                                   |                                                                                         | 51/ 2006                 | 51/ 2000                 | 57 2045                    | 51/ 2046                   | 2006 to                  | 2009 to          | 2015 t        |
| Account        |                                                   | Student Academic Achievement                                                            | FY 2006                  | FY 2009                  | FY 2015                    | FY 2016                    | 2016                     | 2016             | 201           |
| .1050          | Pogular Drograms                                  | Full Day Kindergarten                                                                   | \$33,394                 | \$201,884                | \$150,499                  | \$116,085                  | 247.6%                   | -42.5%           | -22.99        |
| L1050          | Regular Programs<br>Regular Programs              |                                                                                         | \$33,594<br>\$1,365,606  | \$201,884<br>\$1,612,368 | \$1,252,268                | \$1,077,971                | -21.1%                   | -42.5%<br>-33.1% | -13.99        |
| L1100<br>L1300 |                                                   | Elementary<br>High School                                                               | \$1,081,800              | \$1,536,553              | \$1,252,208<br>\$1,576,886 | \$1,077,971<br>\$1,438,794 | -21.1%                   | -55.1%           | -15.9         |
| L1300<br>L1350 | Regular Programs                                  | High School - Academic Honors Diploma                                                   | \$1,081,800<br>\$4,000   |                          |                            |                            | -100.0%                  | -0.4%<br>NA      | -o.o<br>N     |
| 11355          | Regular Programs<br>Regular Programs              | High School - Acad. Honors High Ability Students                                        | \$4,000<br>\$0           | \$0<br>\$52,835          | \$0<br>\$1,276             | \$0<br>\$1,238             |                          | -97.7%           | -3.0          |
| 11555          |                                                   | Vocational Education - Agriculture A                                                    | \$0<br>\$45,902          | \$52,855<br>\$37,491     | \$1,276<br>\$58,666        | \$1,238<br>\$57,310        | NA<br>24.9%              | -97.7%<br>52.9%  | -3.0          |
| 11410          | Regular Programs                                  | Vocational Education - Agriculture A                                                    | \$45,902<br>\$55,179     | \$74,1491<br>\$74,149    | \$38,000<br>\$26,669       | \$6,746                    | -87.8%                   | -90.9%           | -2.5          |
| 11450<br>11590 | Regular Programs                                  | Vocational Education - Other Vocational Ed. Programs                                    | \$149,131                | \$74,149<br>\$139,286    | \$20,009<br>\$148,817      | \$0,740<br>\$144,096       | -87.8%                   | -90.9%<br>3.5%   | -74.7<br>-3.2 |
| 11590          | Regular Programs<br>Regular Programs              | Alternative Education Programs - High School                                            | \$17,000                 | \$139,280                | \$140,017<br>\$0           | \$144,090<br>\$0           | -3.4 <i>%</i><br>-100.0% | -100.0%          | -5.2<br>N     |
| 12110          | Special Programs                                  | Gifted and Talented - Gifted And Talented                                               | \$38,592                 | \$41,342                 | ېن<br>\$18,006             | \$38,513                   | -0.2%                    | -100.0%          | 113.9         |
| 12110          | Special Programs                                  | Mental Disabilities - Mild Mental Disabilities                                          | \$59,050                 | \$41,542<br>\$73,905     | \$18,000<br>\$0            | \$38,313<br>\$0            | -100.0%                  | -100.0%          | 113.9<br>N    |
| 12210          | Special Programs                                  | Mental Disabilities - Moderate Mental Disabilities                                      | \$3 <i>9,</i> 030<br>\$0 | \$73,903<br>\$5,888      |                            | \$0<br>\$0                 | -100.0%<br>NA            | -100.0%          | N             |
| 12220          | Special Programs                                  |                                                                                         | \$0<br>\$166,533         | \$3,000<br>\$263,786     | \$0<br>\$224,695           | ېن<br>\$262,652            | 57.7%                    | -100.0%          | 16.9          |
| 12320          | Special Programs                                  | Physical Impairment - Multiple Disabilities<br>Physical Impairment - Hearing Impairment | \$100,555                | \$203,780<br>\$0         | \$224,095<br>\$115         | \$202,032<br>\$157         | -83.8%                   | -0.4%<br>NA      | 37.0          |
| 12540          | Special Programs                                  | Culturally Different - Compensatory                                                     | \$83,192                 | \$0<br>\$201,948         | \$113<br>\$178,759         | \$137<br>\$204,688         | -85.8%<br>146.0%         | 1.4%             | 14.5°         |
| 12520          | Special Programs                                  | Learning Disability                                                                     | \$191,429                | \$223,036                | \$276,155                  | \$204,088<br>\$247,196     | 29.1%                    | 10.8%            | -10.5         |
| 12810          | Special Programs                                  | Special Education Preschool                                                             | \$191,429<br>\$0         | \$223,030<br>\$15        | \$270,133<br>\$0           | \$247,190<br>\$0           | 29.1%<br>NA              | -100.0%          | -10.5<br>N    |
| 12900          | Special Programs                                  | Other Special Programs                                                                  | \$870                    | \$15<br>\$0              | \$0<br>\$0                 | \$0<br>\$0                 | -100.0%                  | NA               | N             |
| 12300          | Summer School Programs                            | Elementary                                                                              | \$3,723                  | \$0<br>\$0               | \$0<br>\$591               | \$880                      | -100.0%                  | NA               | 48.9          |
| 14100          | Summer School Programs                            | High School                                                                             | \$8,009                  | ېر<br>\$7,215            | \$391<br>\$1,300           | \$880<br>\$1,418           | -70.4%                   | -80.3%           | 48.9<br>9.1   |
| 14300<br>16100 | Remediation                                       | Remediation Testing                                                                     | \$33,287                 | \$32,652                 | \$1,300<br>\$0             | \$2,457                    | -92.6%                   | -92.5%           | 9.1<br>N      |
| 16200          | Remediation                                       | Preventive Remediation                                                                  | \$33,287<br>\$0          | \$32,032<br>\$20,438     | \$0<br>\$0                 | \$2,437<br>\$0             | -92.0%<br>NA             | -100.0%          | N             |
| 17300          | Payments to Other Governmental Units Within State | Area Vocat. School (Part. Share)                                                        | \$168,305                | \$20,438<br>\$87,057     | \$0<br>\$158,956           | \$0<br>\$117,501           | -30.2%                   | 35.0%            | -26.1         |
| 17400          | Payments to Other Governmental Units Within State | Joint Services and Supply - Special Ed.                                                 | \$234,596                | \$274,872                | \$198,642                  | \$268,057                  | -30.2 <i>%</i><br>14.3%  | -2.5%            | 34.9          |
| 22130          | Instruction                                       | Imp. of Instruction - Instructional Staff Training                                      | \$234,390<br>\$3,872     | \$274,872                | \$198,042<br>\$0           | \$208,037<br>\$0           | -100.0%                  | -100.0%          | 54.9<br>N     |
| 22190          | Instruction                                       | Imp. of Instruction - Other Imp. of Instruct. Services                                  | \$961                    | \$5,438                  | \$15,442                   | \$0<br>\$717               | -25.4%                   | -86.8%           | -95.49        |
| 22220          | Instruction                                       | Library/Media Services - School Library                                                 | \$84,133                 | \$90,426                 | \$22,910                   | \$1,545                    | -98.2%                   | -98.3%           | -93.3         |
| 22230          | Instruction                                       | Library/Media Services - Audiovisual                                                    | \$706                    | \$310                    | \$1,000                    | \$1,545<br>\$0             | -100.0%                  | -100.0%          | -100.0        |
| 22250          | Instruction                                       | Library/Media Services - Computer Assisted Instruc. Services                            | \$0<br>\$0               | \$53,362                 | \$33,850                   | \$20,048                   | 100.076<br>NA            | -62.4%           | -40.8         |
| 22310          | Instruction                                       | Instruc. Related Tech Tech. Service Supervision and Admin.                              | \$50,215                 | \$0<br>\$0               | \$0<br>\$0                 | \$20,048<br>\$0            | -100.0%                  | 02.470<br>NA     | 40.0<br>N     |
| 22320          | Instruction                                       | Instruc. Related Tech Student Learning Centers                                          | \$0                      | \$0<br>\$0               | \$38,200                   | \$48,000                   | NA                       | NA               | 25.7          |
| 22360          | Instruction                                       | Instruc. Related Tech Network Support                                                   | \$5,446                  | \$82,750                 | \$154,820                  | \$152,881                  | 2707.3%                  | 84.8%            | -1.3          |
| 22380          | Instruction                                       | Instruct. Related Tech PD for Instr. Focused Tech. Pers.                                | \$0,110                  | (\$4,218)                | \$0                        | \$0                        | NA                       | 100.0%           | I.S.          |
| 25520          | Central Services                                  | Textbks. for Rent/Resale - Textbks., Workbooks, & Repairs                               | \$0<br>\$0               | \$0                      | \$0                        | \$980                      | NA                       | NA               | N             |
| 25560          | Central Services                                  | Textbks. for Rent/Resale - Public Information Services                                  | \$127,332                | \$93,098                 | \$13,029                   | \$11,973                   | -90.6%                   | -87.1%           | -8.1          |
| 25590          | Central Services                                  | Textbks. for Rent/Resale - Other Textbk. Resale Services                                | \$15,000                 | \$15,000                 | \$0                        | \$0                        | -100.0%                  | -100.0%          | N             |
| 26497          | Category not Specified                            | Teachers Retir. Fund - 07 Acct. Code                                                    | \$178,201                | \$0                      | \$0                        | \$0                        | -100.0%                  | NA               | N             |
|                | Student Academic A                                |                                                                                         | \$4,206,433              | \$5,250,512              | \$4,551,551                | \$4,221,900                | 0.4%                     | -19.6%           | -7.2          |
|                |                                                   |                                                                                         |                          |                          |                            |                            |                          |                  |               |
|                |                                                   | Student Instructional Support                                                           |                          |                          |                            |                            |                          |                  |               |
| 21210          | Students                                          | Guidance Services - Service Area Direction                                              | \$67,533                 | \$130,603                | \$91,819                   | \$48,935                   | -27.5%                   | -62.5%           | -46.79        |
| 21220          | Students                                          | Guidance Services - Counseling Services                                                 | \$865                    | \$2 <i>,</i> 556         | \$0                        | \$0                        | -100.0%                  | -100.0%          | N             |
| 21240          | Students                                          | Guidance Services - Information Services                                                | \$4,547                  | \$3 <i>,</i> 420         | \$5,188                    | \$5,032                    | 10.7%                    | 47.1%            | -3.09         |
| 21320          | Students                                          | Health Services - Medical Services                                                      | \$2,246                  | \$0                      | \$0                        | \$0                        | -100.0%                  | NA               | Ν             |
| 21340          | Students                                          | Health Services - Nurse Services                                                        | \$32,708                 | \$52,223                 | \$55 <i>,</i> 898          | \$33,394                   | 2.1%                     | -36.1%           | -40.39        |
| 21520          | Students                                          | Speech Path. & Audio. Serv Speech Pathology Services                                    | \$36,885                 | \$88,689                 | \$70,651                   | \$76,167                   | 106.5%                   | -14.1%           | 7.8           |
| 21890          | Students                                          | Special Ed. Administration - Other Special Ed. Admin.                                   | \$33,677                 | \$0                      | \$0                        | \$0                        | -100.0%                  | NA               | Ν             |
| 24100          | School Administration                             | Office of The Principal                                                                 | \$246,078                | \$356,448                | \$434,960                  | \$452,498                  | 83.9%                    | 26.9%            | 4.0           |
| 24900          | School Administration                             | Other Support Services - School Admin.                                                  | \$0                      | \$31,125                 | \$54,817                   | \$53,059                   | NA                       | 70.5%            | -3.2          |
|                | Student Instruction                               | nal Support Total                                                                       | \$424,540                | \$665,065                | \$713,334                  | \$669,085                  | 57.6%                    | 0.6%             | -6.2          |
|                |                                                   | Overhead and Operational                                                                |                          |                          |                            |                            |                          |                  |               |
| 23120          | General Administration                            | Overhead and Operational<br>Board of Education - Service Area Assistants                | \$50,350                 | \$67,432                 | \$65,462                   | \$64,897                   | 28.9%                    | -3.8%            | -0.99         |
|                | Concra Manimistration                             |                                                                                         | <i>430,330</i>           | τοτ, το <u>ς</u>         | 900, <del>1</del> 02       | ᠂᠂᠂᠂                       | 20.370                   | 5.070            | 0.            |