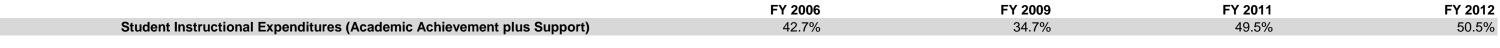

## 21st Century Charter Sch of Gary (9545)

|                                | FY06 % of Total |       | FY09 % of Total |       | FY11 % of Total |       | FY12 % of Total |       |
|--------------------------------|-----------------|-------|-----------------|-------|-----------------|-------|-----------------|-------|
| Student Instructional Category | FY 2006         | Exp   | FY 2009         | Exp   | FY 2011         | Exp   | FY 2012         | Exp   |
| Student Academic Achievement   | \$885,297       | 35.1% | \$1,112,059     | 25.9% | \$1,510,703     | 38.9% | \$1,585,903     | 40.8% |
| Student Instructional Support  | \$191,398       | 7.6%  | \$375,286       | 8.7%  | \$411,543       | 10.6% | \$378,242       | 9.7%  |
| Overhead and Operational       | \$649,896       | 25.8% | \$1,335,634     | 31.1% | \$1,537,291     | 39.6% | \$1,462,270     | 37.6% |
| Nonoperational                 | \$794,250       | 31.5% | \$1,466,173     | 34.2% | \$426,972       | 11.0% | \$462,276       | 11.9% |
| Grand Total                    | \$2,520,841     |       | \$4,289,152     |       | \$3,886,508     |       | \$3,888,691     |       |