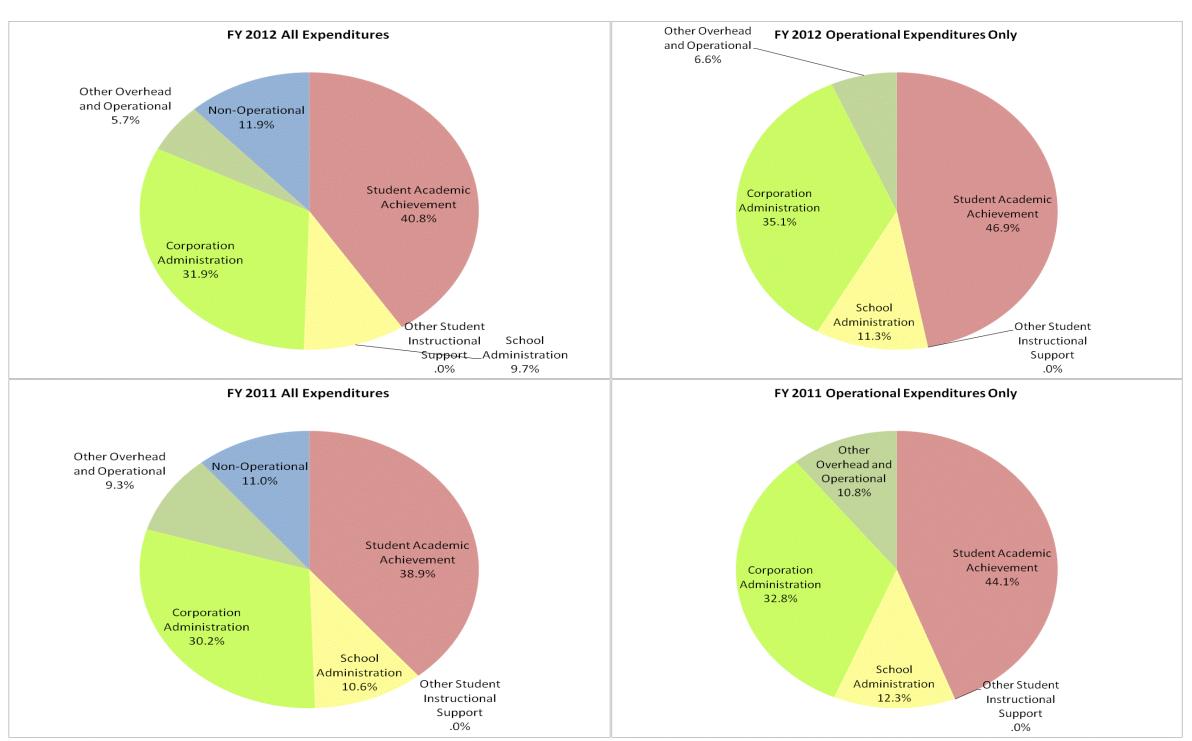

## 21st Century Charter Sch of Gary (9545)

|                                | FY06 % of Total |       | FY09 % of Total |       | FY11 % of Total |       | FY12 % of Total |       |
|--------------------------------|-----------------|-------|-----------------|-------|-----------------|-------|-----------------|-------|
| Student Instructional Category | FY 2006         | Exp   | FY 2009         | Exp   | FY 2011         | Exp   | FY 2012         | Exp   |
| Student Academic Achievement   | \$885,297       | 35.1% | \$1,112,059     | 25.9% | \$1,510,703     | 38.9% | \$1,585,903     | 40.8% |
| Student Instructional Support  | \$191,398       | 7.6%  | \$375,286       | 8.7%  | \$411,543       | 10.6% | \$378,242       | 9.7%  |
| Overhead and Operational       | \$649,896       | 25.8% | \$1,335,634     | 31.1% | \$1,537,291     | 39.6% | \$1,462,270     | 37.6% |
| Nonoperational                 | \$794,250       | 31.5% | \$1,466,173     | 34.2% | \$426,972       | 11.0% | \$462,276       | 11.9% |
| Grand Total                    | \$2,520,841     |       | \$4,289,152     |       | \$3,886,508     |       | \$3,888,691     |       |