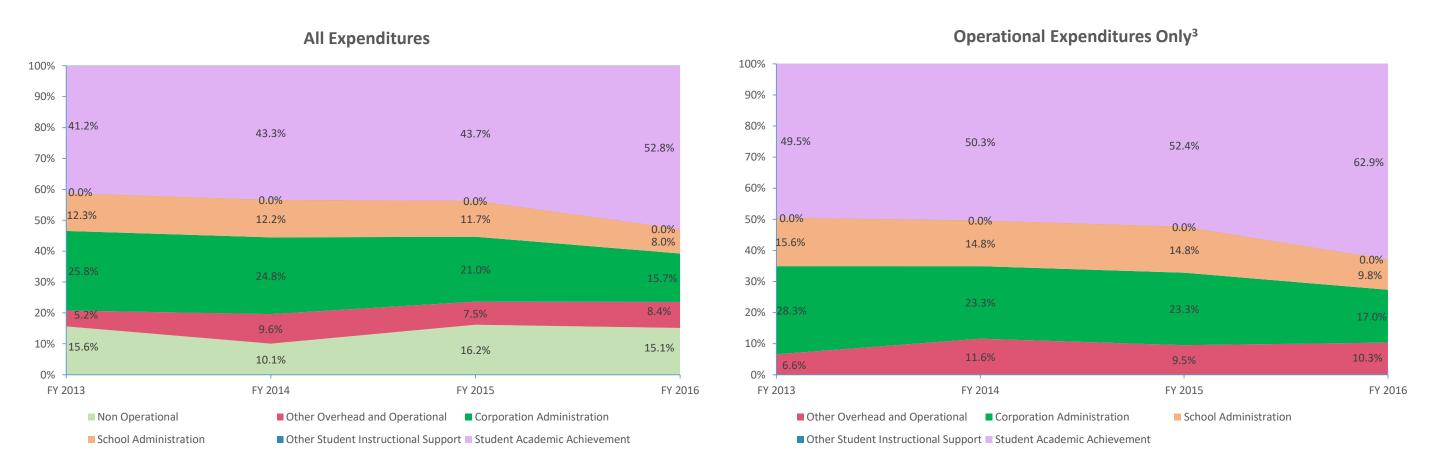

## School Corporation Expenditures by Account Biannual Financial Report Data 21st Century Charter Sch of Gary (9545)

| Instructional Expenditures    |                      |            |                      |            |             |            |             |            |             |            |             |            |
|-------------------------------|----------------------|------------|----------------------|------------|-------------|------------|-------------|------------|-------------|------------|-------------|------------|
|                               | FY 2006 <sup>1</sup> |            | FY 2009 <sup>2</sup> |            | FY 2013     |            | FY 2014     |            | FY 2015     |            | FY 2016     |            |
| Expenditure Type              | Amount               | % of Total | Amount               | % of Total | Amount      | % of Total | Amount      | % of Total | Amount      | % of Total | Amount      | % of Total |
| Student Academic Achievement  | \$885,297            | 35.1%      | \$1,112,059          | 25.9%      | \$2,138,374 | 41.2%      | \$2,602,899 | 43.3%      | \$3,740,842 | 43.7%      | \$4,692,993 | 52.8%      |
| Student Instructional Support | \$191,398            | 7.6%       | \$375,286            | 8.7%       | \$637,643   | 12.3%      | \$732,818   | 12.2%      | \$998,968   | 11.7%      | \$709,308   | 8.0%       |
| Total                         | \$1,076,695          | 42.7%      | \$1,487,344          | 34.7%      | \$2,776,017 | 53.5%      | \$3,335,717 | 55.5%      | \$4,739,810 | 55.3%      | \$5,402,301 | 60.8%      |

| Non Instructional Expenditures |                      |            |                                                 |            |             |            |             |            |             |            |             |            |
|--------------------------------|----------------------|------------|-------------------------------------------------|------------|-------------|------------|-------------|------------|-------------|------------|-------------|------------|
|                                | FY 2006 <sup>1</sup> |            | FY 2009 <sup>2</sup>                            |            | FY 2013     |            | FY 2014     |            | FY 2015     |            | FY 2016     | 5          |
| Expenditure Type               | Amount               | % of Total | Amount                                          | % of Total | Amount      | % of Total | Amount      | % of Total | Amount      | % of Total | Amount      | % of Total |
| Overhead and Operational       | \$649,896            | 25.8%      | \$1,335,634                                     | 31.1%      | \$1,605,313 | 30.9%      | \$2,065,345 | 34.4%      | \$2,439,791 | 28.5%      | \$2,142,626 | 24.1%      |
| Non Operational                | \$794,250            | 31.5%      | \$1,466,173                                     | 34.2%      | \$811,324   | 15.6%      | \$604,014   | 10.1%      | \$1,385,543 | 16.2%      | \$1,344,981 | 15.1%      |
| Not Categorized                | \$0                  | 0.0%       | \$0                                             | 0.0%       | \$0         | 0.0%       | \$0         | 0.0%       | \$0         | 0.0%       | \$0         | 0.0%       |
| Total                          | \$1,444,147          | 57.3%      | \$2,801,808                                     | 65.3%      | \$2,416,637 | 46.5%      | \$2,669,359 | 44.5%      | \$3,825,334 | 44.7%      | \$3,487,607 | 39.2%      |
|                                |                      |            |                                                 |            |             |            |             |            |             |            |             |            |
| Grand Total                    | \$2,520,841          |            | \$4,289,152 \$5,192,654 \$6,005,076 \$8,565,144 |            | \$8,889,908 |            |             |            |             |            |             |            |

Note 1: FY 2006 is included per IC 20-42.5-3-5. The Prorated by Fund accounts are included in the appropriate expenditure category.

Note 2: FY 2009 is included because it is the first year that the State Board of Accounts used the Accounting and Financial Regulatory Reporting Manual that is currently in place.

Note 3: Operational expenditures exclude: Non Operational expenditure type, Property object codes, and Adult/Continuing Education accounts.