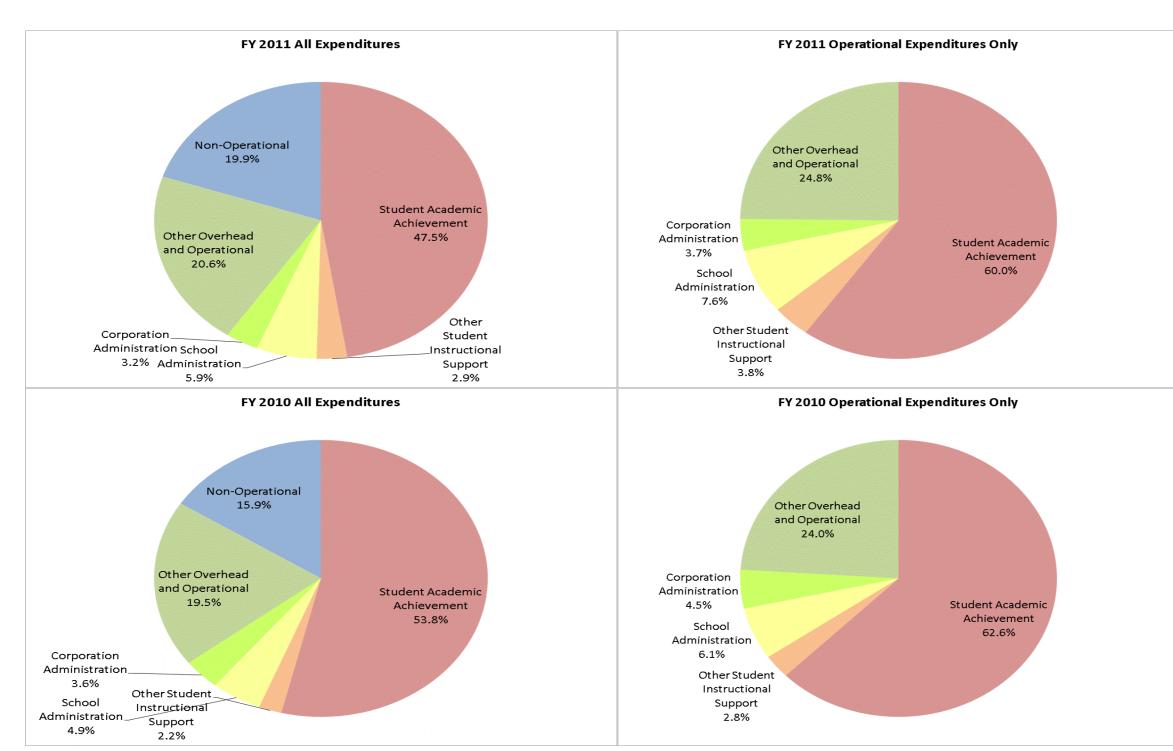

Yorktown Community Schools (1910)

|                                | F١           | 01 % of Total |              | FY06 % of Total | F            | Y10 % of Total |              | FY11 % of Total |
|--------------------------------|--------------|---------------|--------------|-----------------|--------------|----------------|--------------|-----------------|
| Student Instructional Category | FY 2001      | Exp           | FY 2006      | Ехр             | FY 2010      | Exp            | FY 2011      | Exp             |
| Student Academic Achievement   | \$8,049,014  | 47.2%         | \$9,490,245  | 46.6%           | \$10,104,934 | 53.8%          | \$9,397,141  | 47.5%           |
| Student Instructional Support  | \$1,151,397  | 6.7%          | \$1,449,566  | 7.1%            | \$1,335,898  | 7.1%           | \$1,741,565  | 8.8%            |
| Overhead and Operational       | \$2,728,561  | 16.0%         | \$5,008,352  | 24.6%           | \$4,338,685  | 23.1%          | \$4,720,017  | 23.8%           |
| Nonoperational                 | \$5,135,858  | 30.1%         | \$4,419,131  | 21.7%           | \$2,988,951  | 15.9%          | \$3,935,309  | 19.9%           |
| Grand Total                    | \$17,064,829 |               | \$20,367,293 |                 | \$18,768,467 |                | \$19,794,032 |                 |