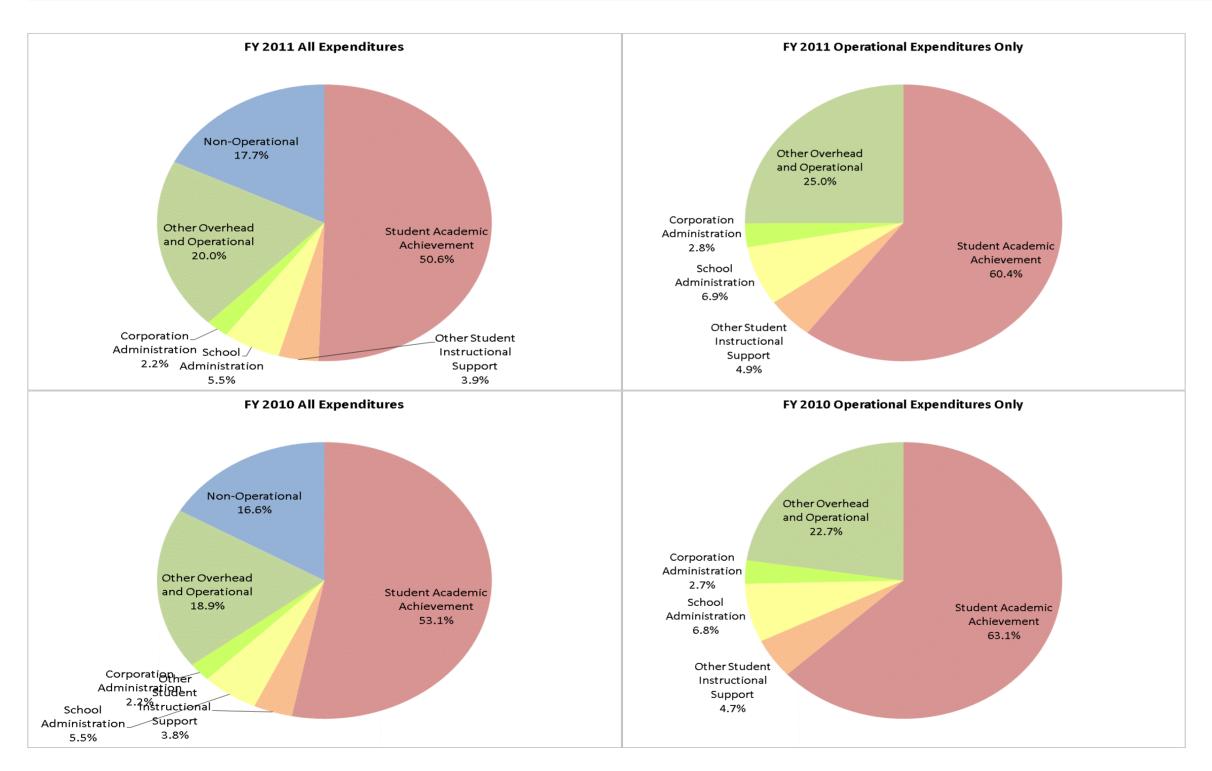

### Whitley Co Cons Schools (8665)

|                                |              | FY01 % of Total |              | FY06 % of Total | I            | FY10 % of Total |              | FY11 % of Total |
|--------------------------------|--------------|-----------------|--------------|-----------------|--------------|-----------------|--------------|-----------------|
| Student Instructional Category | FY 2001      | Exp             | FY 2006      | Ехр             | FY 2010      | Exp             | FY 2011      | Ехр             |
| Student Academic Achievement   | \$15,018,767 | 52.4%           | \$19,089,227 | 53.7%           | \$19,027,680 | 53.1%           | \$17,522,740 | 50.6%           |
| Student Instructional Support  | \$2,365,474  | 8.3%            | \$2,831,801  | 8.0%            | \$3,307,471  | 9.2%            | \$3,267,086  | 9.4%            |
| Overhead and Operational       | \$6,495,676  | 22.7%           | \$7,355,292  | 20.7%           | \$7,532,390  | 21.0%           | \$7,713,116  | 22.3%           |
| Nonoperational                 | \$4,775,340  | 16.7%           | \$6,281,536  | 17.7%           | \$5,942,031  | 16.6%           | \$6,148,615  | 17.7%           |
| Grand Total                    | \$28,655,256 |                 | \$35,557,856 |                 | \$35,809,572 |                 | \$34,651,558 |                 |

|                                                                        | FY 2001 | FY 2006 | FY 2010 | FY 2011 |
|------------------------------------------------------------------------|---------|---------|---------|---------|
| Student Instructional Expenditures (Academic Achievement plus Support) | 60.7%   | 61.6%   | 62.4%   | 60.0%   |