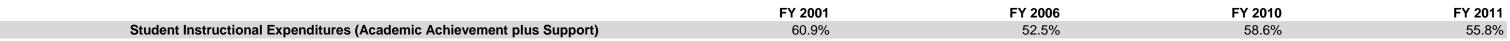

### Whitko Community School Corp (4455)

|                                | FY01 % of Total |       | FY06 % of Total |       | FY10 % of Total |       | FY11 % of Total |       |
|--------------------------------|-----------------|-------|-----------------|-------|-----------------|-------|-----------------|-------|
| Student Instructional Category | FY 2001         | Exp   | FY 2006         | Ехр   | FY 2010         | Ехр   | FY 2011         | Ехр   |
| Student Academic Achievement   | \$8,404,606     | 52.6% | \$8,575,610     | 43.9% | \$9,455,199     | 48.4% | \$8,324,328     | 45.6% |
| Student Instructional Support  | \$1,318,114     | 8.3%  | \$1,680,639     | 8.6%  | \$1,976,332     | 10.1% | \$1,855,014     | 10.2% |
| Overhead and Operational       | \$3,669,011     | 23.0% | \$4,095,944     | 21.0% | \$4,100,936     | 21.0% | \$4,038,715     | 22.1% |
| Nonoperational                 | \$2,573,136     | 16.1% | \$5,198,472     | 26.6% | \$3,986,807     | 20.4% | \$4,035,038     | 22.1% |
| Grand Total                    | \$15,964,868    |       | \$19,550,665    |       | \$19,519,273    |       | \$18,253,095    |       |