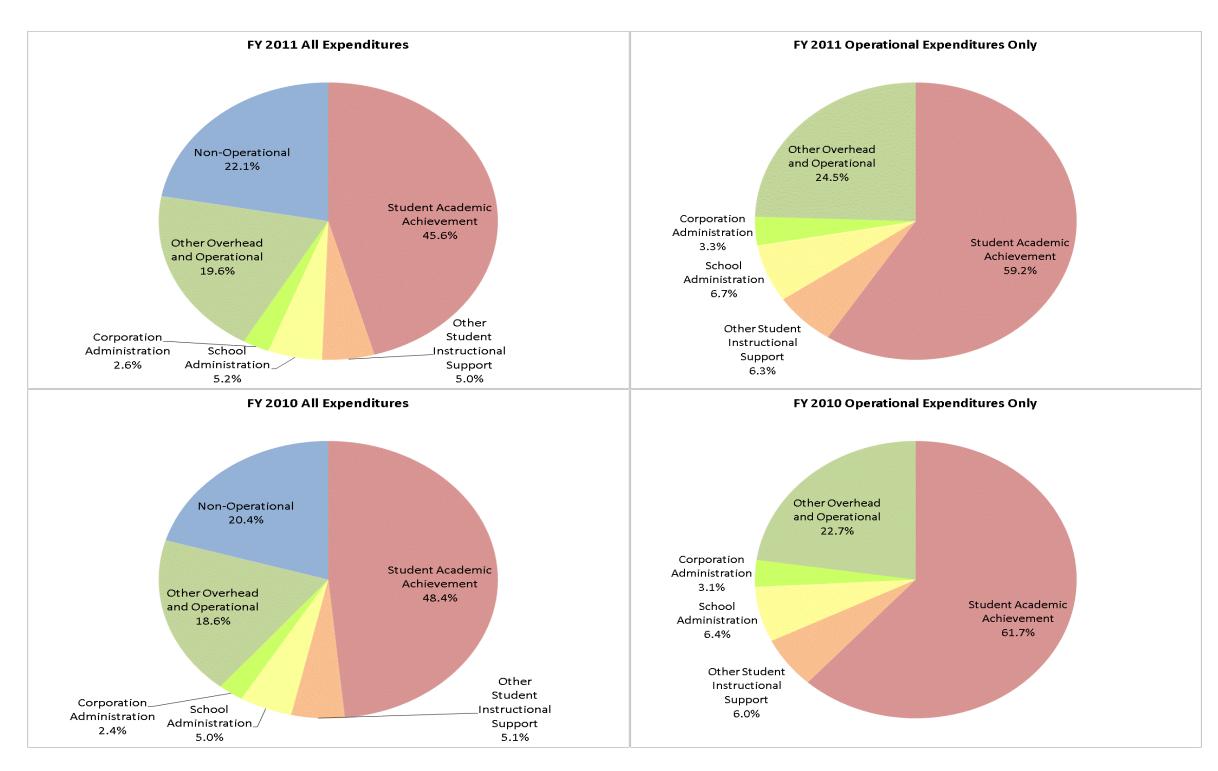

### Whitko Community School Corp (4455)

|                                | FY01 % of Total |       | FY06 % of Total |       | FY10 % of Total |       | FY11 % of Total |       |
|--------------------------------|-----------------|-------|-----------------|-------|-----------------|-------|-----------------|-------|
| Student Instructional Category | FY 2001         | Exp   | FY 2006         | Ехр   | FY 2010         | Ехр   | FY 2011         | Ехр   |
| Student Academic Achievement   | \$8,404,606     | 52.6% | \$8,575,610     | 43.9% | \$9,455,199     | 48.4% | \$8,324,328     | 45.6% |
| Student Instructional Support  | \$1,318,114     | 8.3%  | \$1,680,639     | 8.6%  | \$1,976,332     | 10.1% | \$1,855,014     | 10.2% |
| Overhead and Operational       | \$3,669,011     | 23.0% | \$4,095,944     | 21.0% | \$4,100,936     | 21.0% | \$4,038,715     | 22.1% |
| Nonoperational                 | \$2,573,136     | 16.1% | \$5,198,472     | 26.6% | \$3,986,807     | 20.4% | \$4,035,038     | 22.1% |
| Grand Total                    | \$15,964,868    |       | \$19,550,665    |       | \$19,519,273    |       | \$18,253,095    |       |