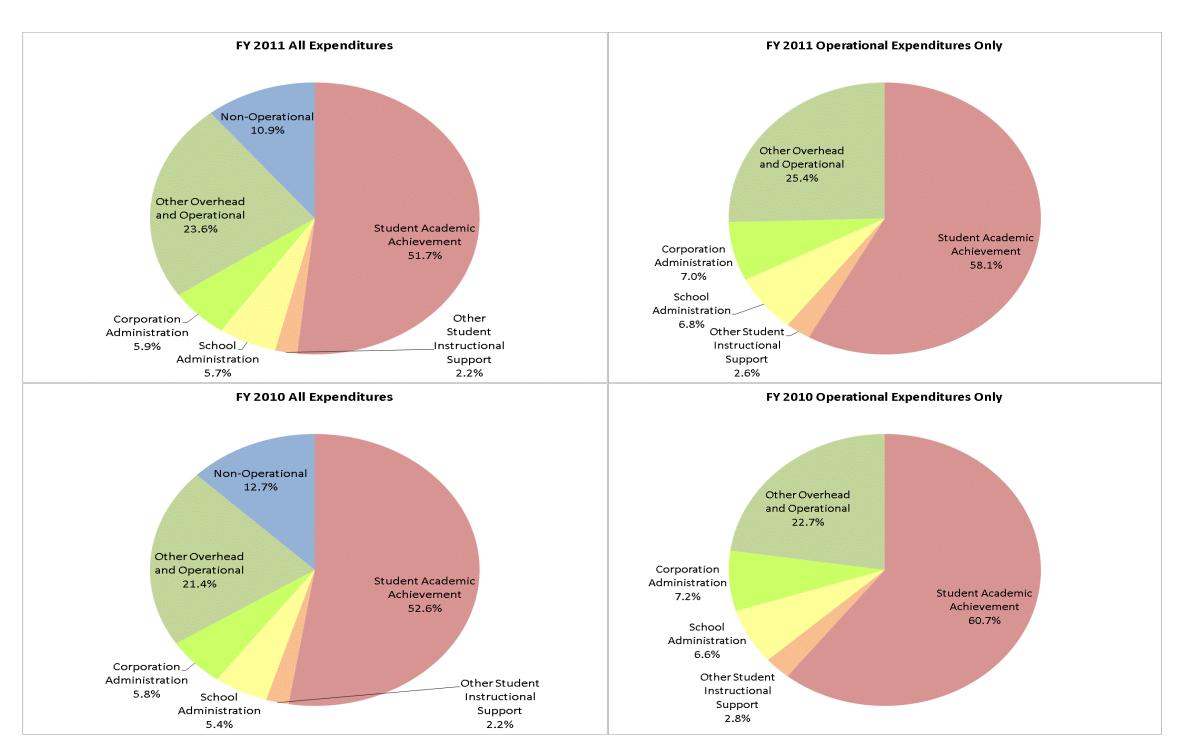

#### Whiting School City (4760)

|                                | FY          | 01 % of Total | F            | Y06 % of Total | FY1          | 0 % of Total | F            | Y11 % of Total |
|--------------------------------|-------------|---------------|--------------|----------------|--------------|--------------|--------------|----------------|
| Student Instructional Category | FY 2001     | Exp           | FY 2006      | Exp            | FY 2010      | Exp          | FY 2011      | Exp            |
| Student Academic Achievement   | \$4,688,267 | 51.6%         | \$5,066,978  | 48.6%          | \$5,931,406  | 52.6%        | \$5,294,393  | 51.7%          |
| Student Instructional Support  | \$709,570   | 7.8%          | \$734,519    | 7.0%           | \$855,902    | 7.6%         | \$809,426    | 7.9%           |
| Overhead and Operational       | \$2,263,346 | 24.9%         | \$2,453,424  | 23.5%          | \$3,064,244  | 27.2%        | \$3,017,678  | 29.5%          |
| Nonoperational                 | \$1,418,701 | 15.6%         | \$2,165,072  | 20.8%          | \$1,434,266  | 12.7%        | \$1,116,605  | 10.9%          |
| Grand Total                    | \$9,079,884 |               | \$10,419,992 |                | \$11,285,818 |              | \$10,238,102 |                |

|                                                                        | FY 2001 | FY 2006 | FY 2010 | FY 2011 |
|------------------------------------------------------------------------|---------|---------|---------|---------|
| Student Instructional Expenditures (Academic Achievement plus Support) | 59.4%   | 55.7%   | 60.1%   | 59.6%   |