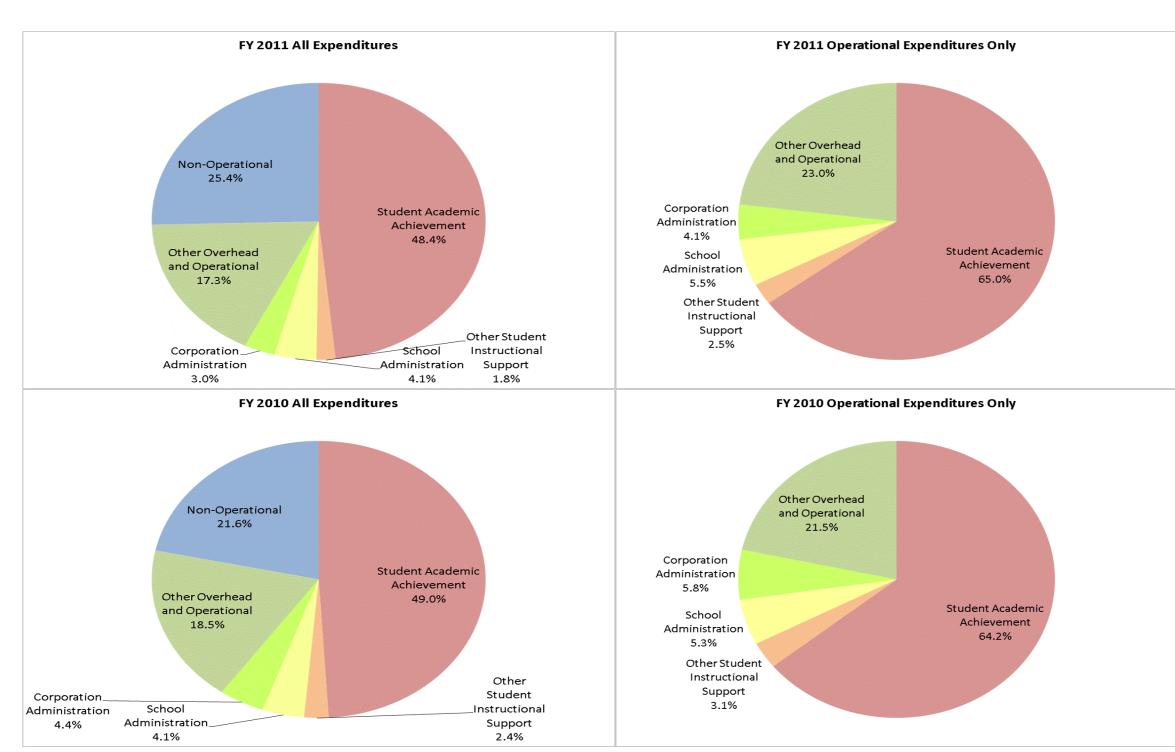

|                                |              | FY01 % of Total |              | FY06 % of Total | F            | Y10 % of Total |              | FY11 % of Total |
|--------------------------------|--------------|-----------------|--------------|-----------------|--------------|----------------|--------------|-----------------|
| Student Instructional Category | FY 2001      | Exp             | FY 2006      | Exp             | FY 2010      | Exp            | FY 2011      | Exp             |
| Student Academic Achievement   | \$9,842,544  | 53.3%           | \$12,829,944 | 52.7%           | \$12,843,128 | 49.0%          | \$12,234,981 | 48.4%           |
| Student Instructional Support  | \$1,334,847  | 7.2%            | \$1,820,952  | 7.5%            | \$1,679,381  | 6.4%           | \$1,492,942  | 5.9%            |
| Overhead and Operational       | \$3,900,621  | 21.1%           | \$5,070,728  | 20.8%           | \$5,994,300  | 22.9%          | \$5,143,396  | 20.3%           |
| Nonoperational                 | \$3,398,900  | 18.4%           | \$4,615,489  | 19.0%           | \$5,668,678  | 21.6%          | \$6,416,863  | 25.4%           |
| Grand Total                    | \$18,476,911 |                 | \$24,337,112 |                 | \$26,185,488 |                | \$25,288,181 |                 |