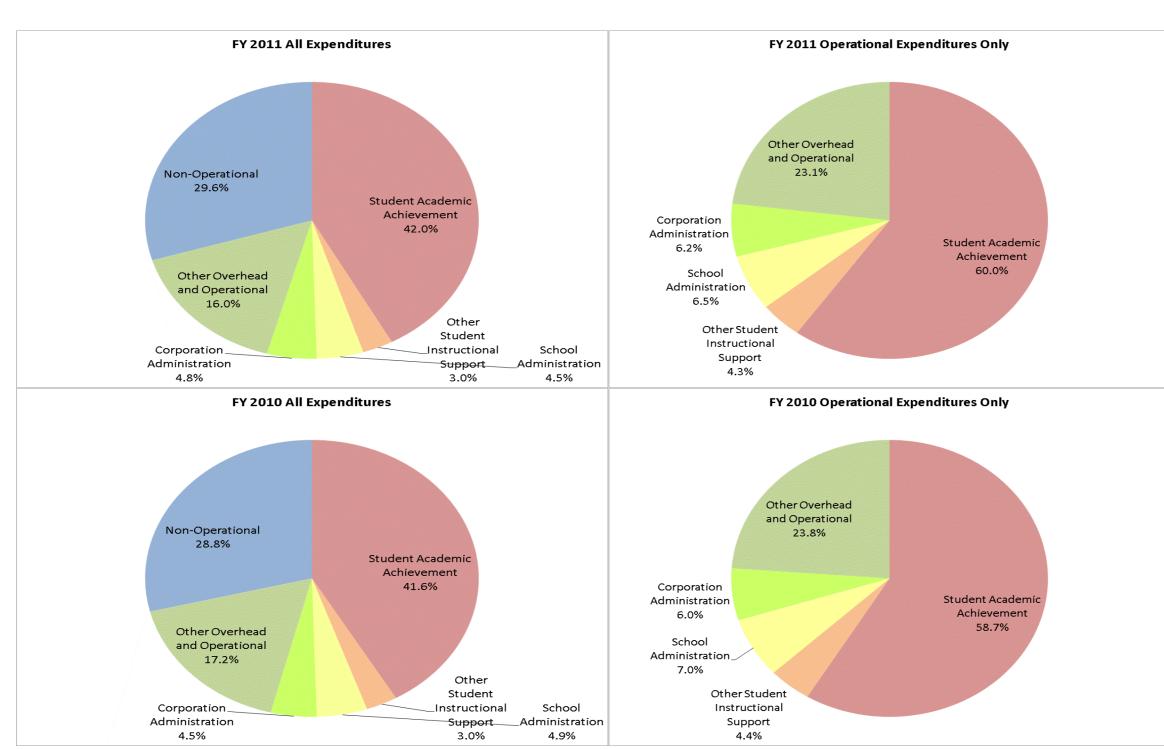

Westfield-Washington Schools (3030)

|                                |              | FY01 % of Total |              | FY06 % of Total |              | FY10 % of Total |              | FY11 % of Total |
|--------------------------------|--------------|-----------------|--------------|-----------------|--------------|-----------------|--------------|-----------------|
| Student Instructional Category | FY 2001      | Exp             | FY 2006      | Exp             | FY 2010      | Ехр             | FY 2011      | Exp             |
| Student Academic Achievement   | \$14,481,924 | 41.1%           | \$23,459,546 | 43.5%           | \$31,822,238 | 41.6%           | \$32,119,859 | 42.0%           |
| Student Instructional Support  | \$2,373,940  | 6.7%            | \$3,434,064  | 6.4%            | \$6,076,418  | 7.9%            | \$5,726,168  | 7.5%            |
| Overhead and Operational       | \$8,830,967  | 25.1%           | \$11,885,438 | 22.1%           | \$16,547,955 | 21.6%           | \$15,914,513 | 20.8%           |
| Nonoperational                 | \$9,554,275  | 27.1%           | \$15,104,140 | 28.0%           | \$22,069,451 | 28.8%           | \$22,645,087 | 29.6%           |
| Grand Total                    | \$35,241,106 |                 | \$53,883,187 |                 | \$76,516,063 |                 | \$76,405,627 |                 |