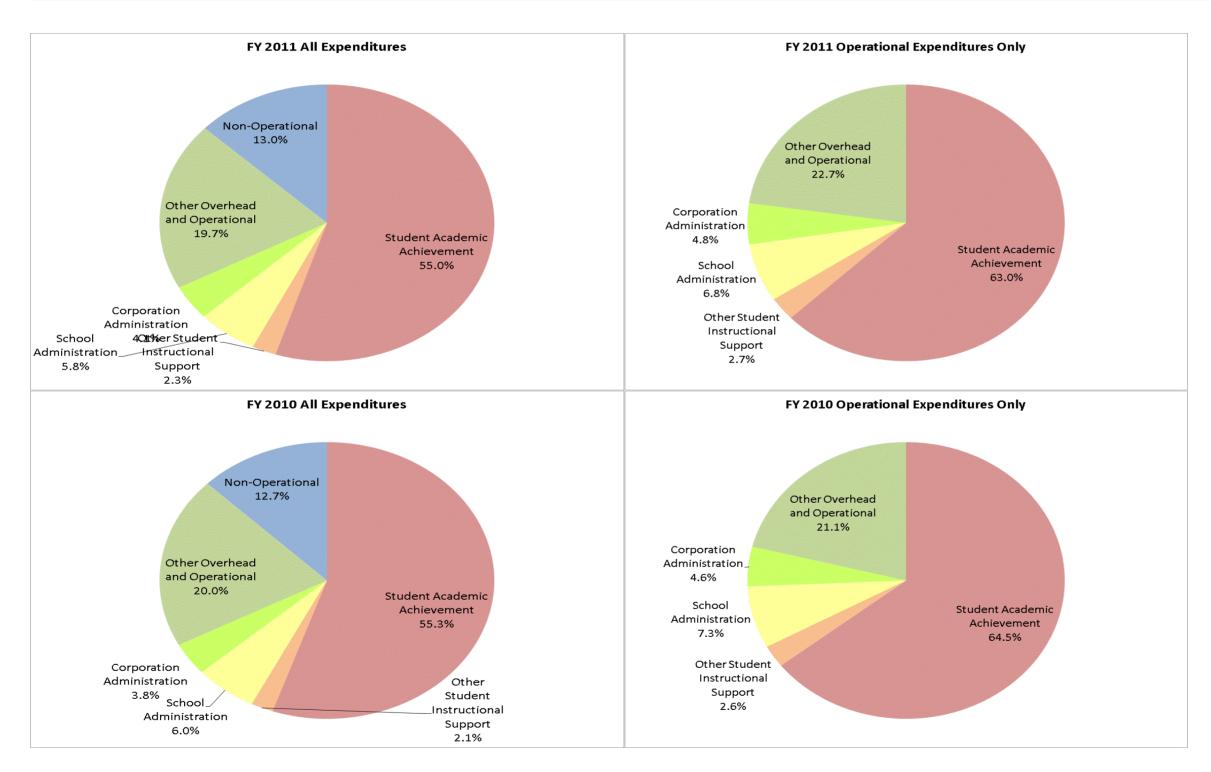

## Western Wayne Schools (8355)

|                                | FY01 % of Total FY06 % of Total |       | FY06 % of Total | FY10 % of Total |              | FY11 % of Total |             |       |
|--------------------------------|---------------------------------|-------|-----------------|-----------------|--------------|-----------------|-------------|-------|
| Student Instructional Category | FY 2001                         | Exp   | FY 2006         | Ехр             | FY 2010      | Exp             | FY 2011     | Exp   |
| Student Academic Achievement   | \$4,956,614                     | 47.8% | \$5,479,761     | 54.8%           | \$6,151,988  | 55.3%           | \$5,440,386 | 55.0% |
| Student Instructional Support  | \$591,538                       | 5.7%  | \$674,889       | 6.7%            | \$909,588    | 8.2%            | \$808,038   | 8.2%  |
| Overhead and Operational       | \$1,804,814                     | 17.4% | \$2,107,053     | 21.1%           | \$2,654,914  | 23.9%           | \$2,355,066 | 23.8% |
| Nonoperational                 | \$3,023,436                     | 29.1% | \$1,739,114     | 17.4%           | \$1,409,744  | 12.7%           | \$1,289,190 | 13.0% |
| Grand Total                    | \$10,376,402                    |       | \$10,000,816    |                 | \$11,126,234 |                 | \$9,892,681 |       |

|                                                                        | FY 2001 | FY 2006 | FY 2010 | FY 2011 |
|------------------------------------------------------------------------|---------|---------|---------|---------|
| Student Instructional Expenditures (Academic Achievement plus Support) | 53.5%   | 61.5%   | 63.5%   | 63.2%   |