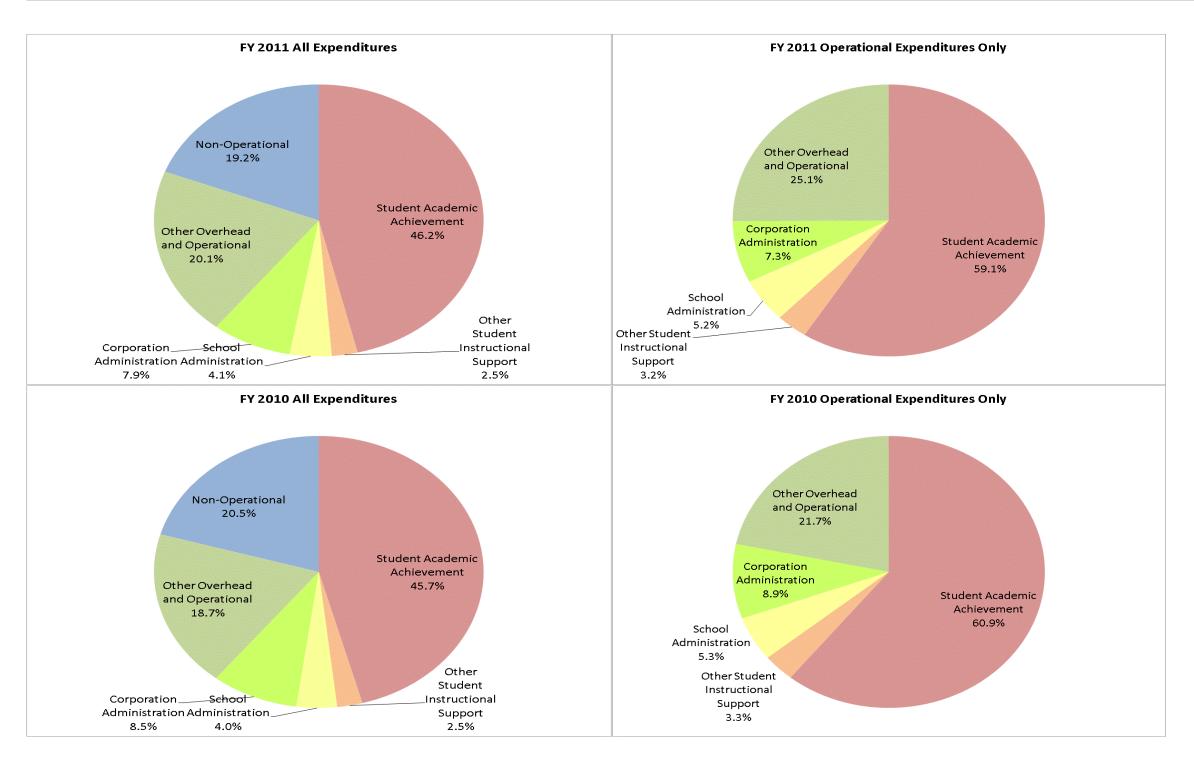

### Western School Corp (3490)

|                                | FY           | Y01 % of Total | Ī            | FY06 % of Total | FY           | 10 % of Total |              | FY11 % of Total |
|--------------------------------|--------------|----------------|--------------|-----------------|--------------|---------------|--------------|-----------------|
| Student Instructional Category | FY 2001      | Exp            | FY 2006      | Exp             | FY 2010      | Exp           | FY 2011      | Ехр             |
| Student Academic Achievement   | \$8,040,118  | 53.6%          | \$9,236,380  | 50.6%           | \$11,261,666 | 45.7%         | \$9,971,411  | 46.2%           |
| Student Instructional Support  | \$1,063,612  | 7.1%           | \$1,073,791  | 5.9%            | \$1,591,648  | 6.5%          | \$1,431,897  | 6.6%            |
| Overhead and Operational       | \$3,255,051  | 21.7%          | \$4,572,964  | 25.1%           | \$6,715,653  | 27.3%         | \$6,041,729  | 28.0%           |
| Nonoperational                 | \$2,638,751  | 17.6%          | \$3,353,626  | 18.4%           | \$5,059,423  | 20.5%         | \$4,135,749  | 19.2%           |
| Grand Total                    | \$14,997,533 |                | \$18,236,761 |                 | \$24,628,391 |               | \$21,580,785 |                 |