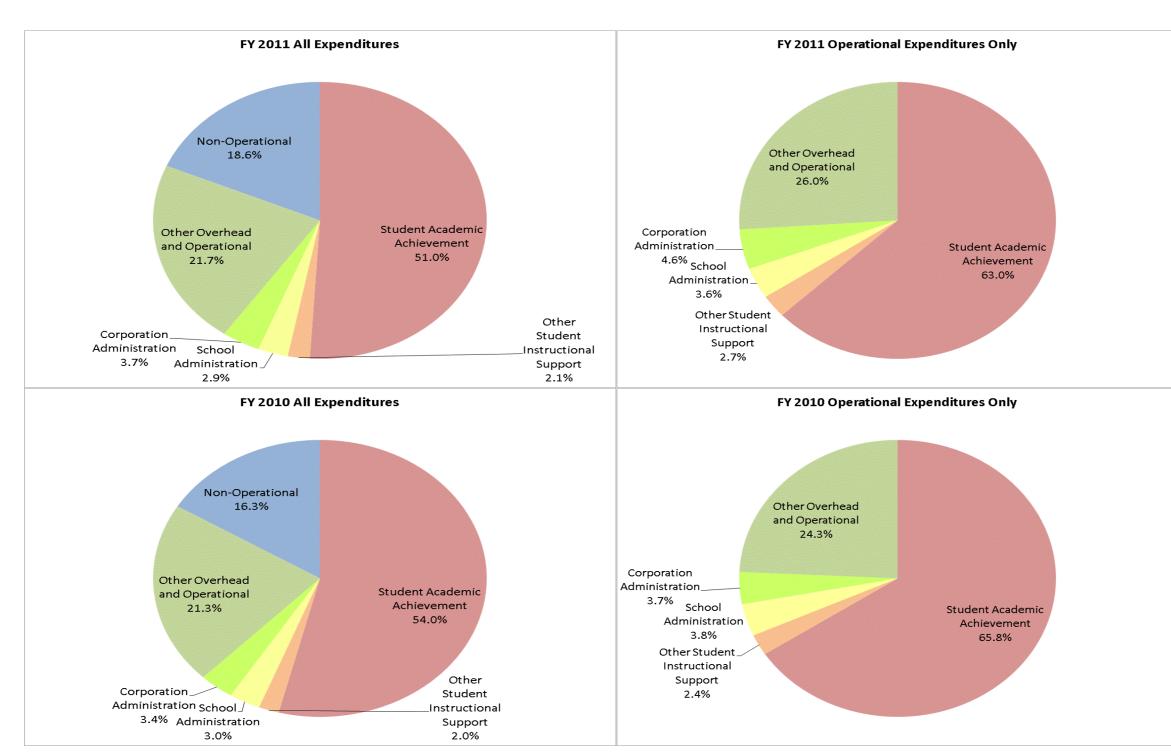

## School Corporation Expenditures by Expenditure Type Biannual Financial Report Data July 2010 - June 2011 West Washington School Corp (8220)

West Washington School Corp (8220)

|                                | FY01 % of Total |       | FY06 % of Total |       | FY10 % of Total |       | FY11 % of Total |       |
|--------------------------------|-----------------|-------|-----------------|-------|-----------------|-------|-----------------|-------|
| Student Instructional Category | FY 2001         | Exp   | FY 2006         | Exp   | FY 2010         | Exp   | FY 2011         | Exp   |
| Student Academic Achievement   | \$4,888,785     | 60.8% | \$5,562,473     | 54.9% | \$5,702,396     | 54.0% | \$4,981,941     | 51.0% |
| Student Instructional Support  | \$428,307       | 5.3%  | \$493,657       | 4.9%  | \$528,810       | 5.0%  | \$493,499       | 5.0%  |
| Overhead and Operational       | \$1,883,389     | 23.4% | \$2,104,957     | 20.8% | \$2,609,644     | 24.7% | \$2,484,056     | 25.4% |
| Nonoperational                 | \$836,721       | 10.4% | \$1,964,148     | 19.4% | \$1,721,267     | 16.3% | \$1,814,098     | 18.6% |
| Grand Total                    | \$8,037,201     |       | \$10,125,234    |       | \$10,562,116    |       | \$9,773,594     |       |