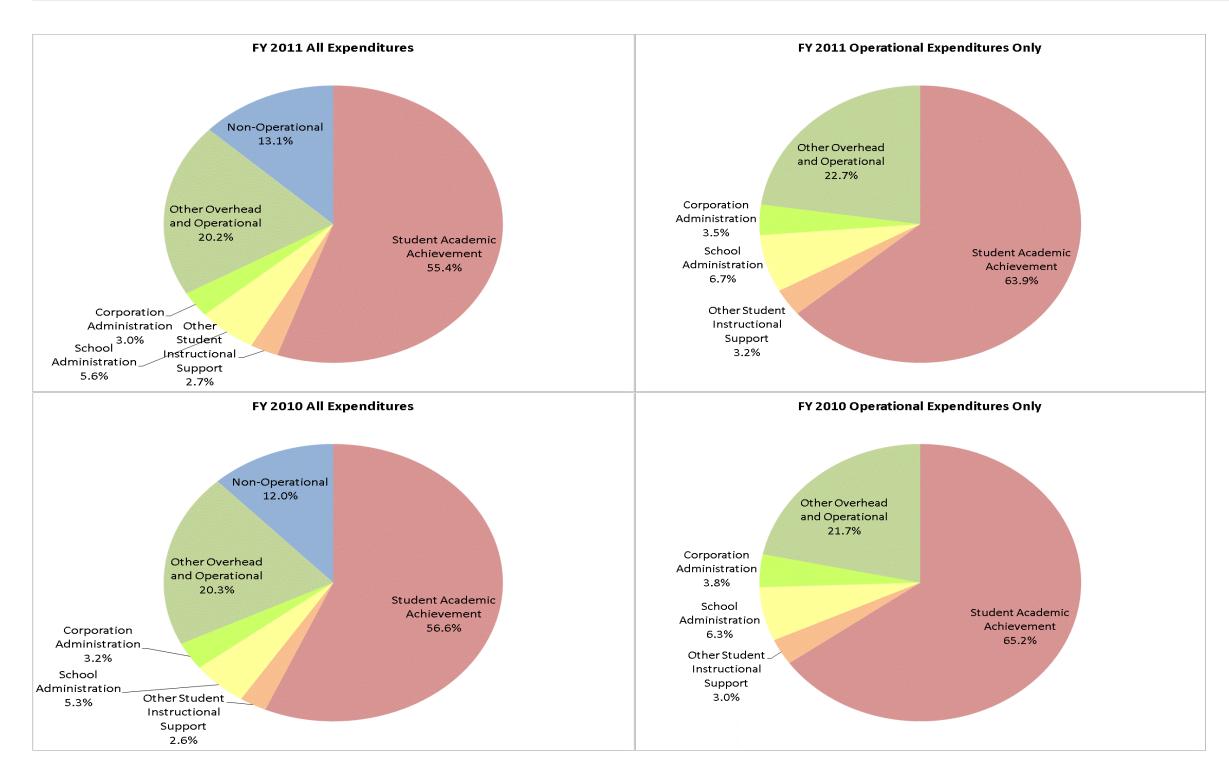

#### **West Noble School Corporation (6065)**

|                                | F            | FY01 % of Total |              | FY06 % of Total | F            | Y10 % of Total | F'           | Y11 % of Total |
|--------------------------------|--------------|-----------------|--------------|-----------------|--------------|----------------|--------------|----------------|
| Student Instructional Category | FY 2001      | Exp             | FY 2006      | Exp             | FY 2010      | Exp            | FY 2011      | Ехр            |
| Student Academic Achievement   | \$11,058,502 | 54.2%           | \$14,514,241 | 57.1%           | \$15,166,938 | 56.6%          | \$14,152,473 | 55.4%          |
| Student Instructional Support  | \$1,544,014  | 7.6%            | \$1,965,715  | 7.7%            | \$2,119,712  | 7.9%           | \$2,127,779  | 8.3%           |
| Overhead and Operational       | \$3,868,109  | 19.0%           | \$5,151,232  | 20.3%           | \$6,306,596  | 23.5%          | \$5,935,236  | 23.2%          |
| Nonoperational                 | \$3,915,549  | 19.2%           | \$3,780,690  | 14.9%           | \$3,208,761  | 12.0%          | \$3,342,806  | 13.1%          |
| Grand Total                    | \$20,386,173 |                 | \$25,411,878 |                 | \$26,802,008 |                | \$25,558,295 |                |