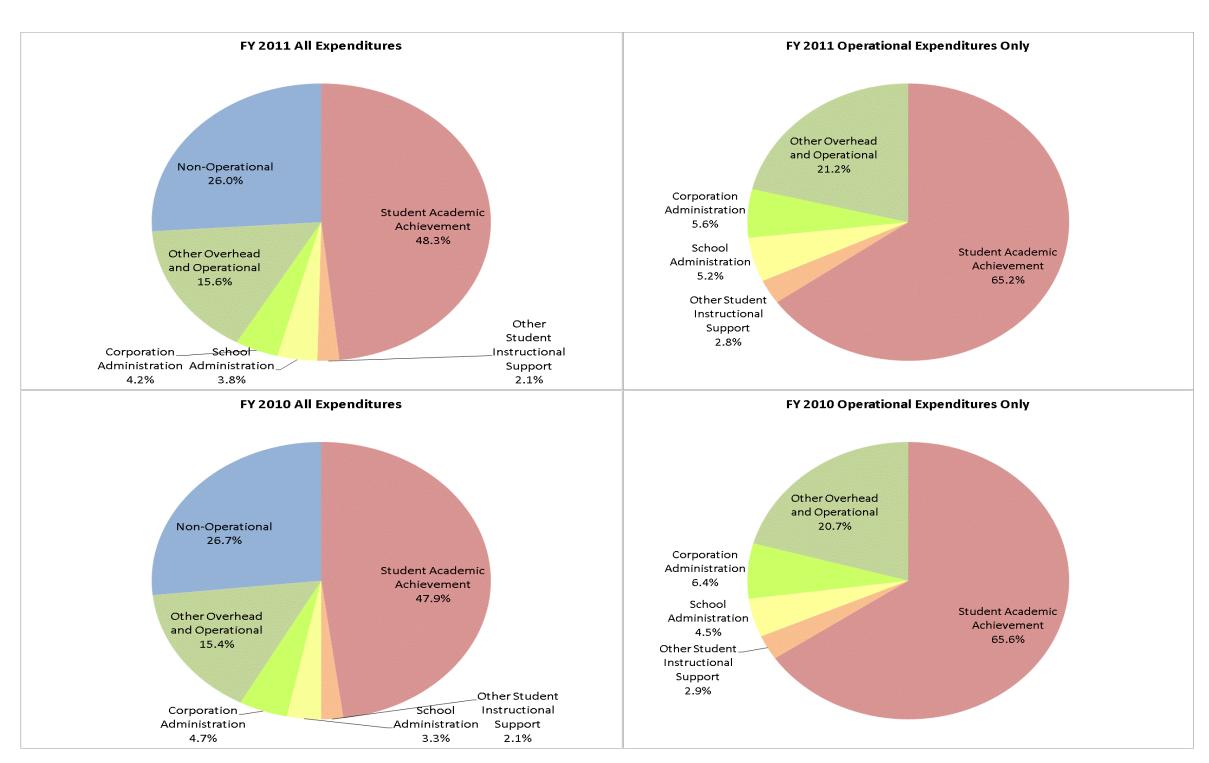

#### West Lafayette Com School Corp (7875)

|                                | 1            | FY01 % of Total |              | FY06 % of Total | F            | Y10 % of Total |              | FY11 % of Total |
|--------------------------------|--------------|-----------------|--------------|-----------------|--------------|----------------|--------------|-----------------|
| Student Instructional Category | FY 2001      | Exp             | FY 2006      | Exp             | FY 2010      | Exp            | FY 2011      | Exp             |
| Student Academic Achievement   | \$9,253,301  | 49.2%           | \$11,331,178 | 49.1%           | \$12,112,946 | 47.9%          | \$11,381,900 | 48.3%           |
| Student Instructional Support  | \$1,112,616  | 5.9%            | \$1,343,904  | 5.8%            | \$1,351,758  | 5.3%           | \$1,385,519  | 5.9%            |
| Overhead and Operational       | \$3,745,276  | 19.9%           | \$4,359,591  | 18.9%           | \$5,073,212  | 20.1%          | \$4,660,462  | 19.8%           |
| Nonoperational                 | \$4,684,107  | 24.9%           | \$6,055,673  | 26.2%           | \$6,742,737  | 26.7%          | \$6,138,615  | 26.0%           |
| Grand Total                    | \$18,795,299 |                 | \$23,090,346 |                 | \$25,280,653 |                | \$23,566,495 |                 |