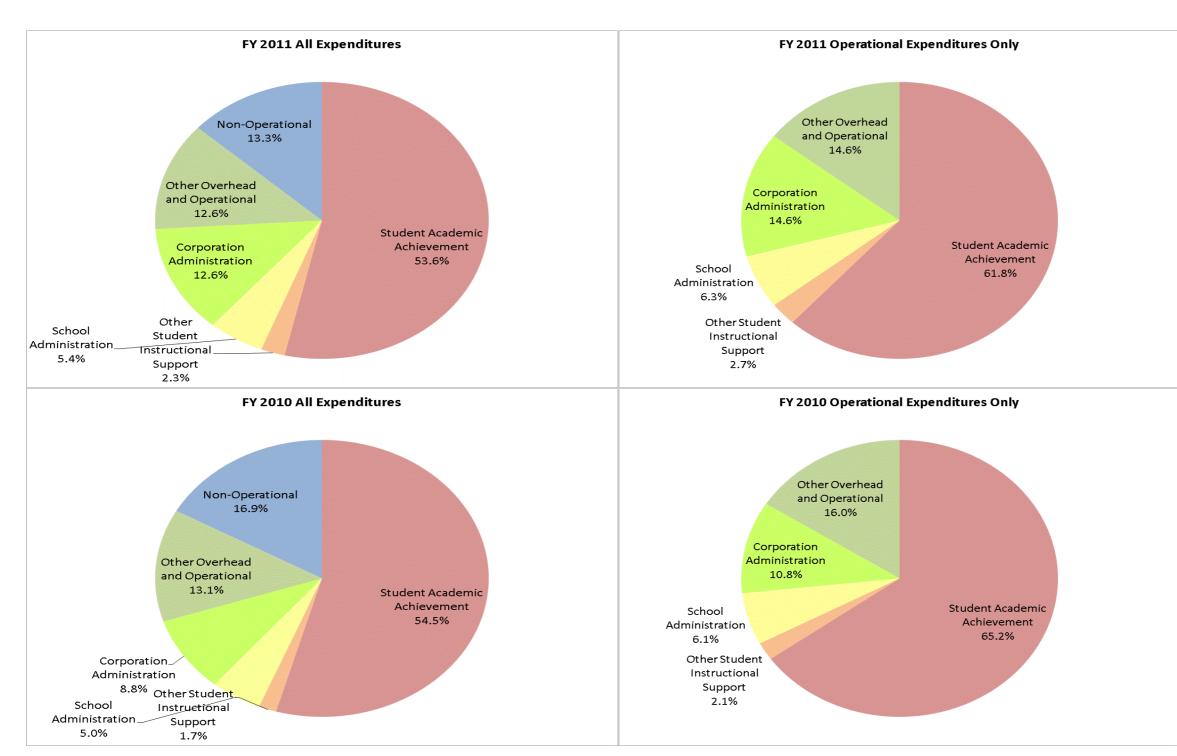

## School Corporation Expenditures by Expenditure Type Biannual Financial Report Data July 2010 - June 2011 West Gary Lighthouse Charter (9585)

West Gary Lighthouse Charter (9585)

|                                | FY0     | FY01 % of Total |           | FY06 % of Total |             | FY10 % of Total |             | FY11 % of Total |  |
|--------------------------------|---------|-----------------|-----------|-----------------|-------------|-----------------|-------------|-----------------|--|
| Student Instructional Category | FY 2001 | Exp             | FY 2006   | Exp             | FY 2010     | Ехр             | FY 2011     | Exp             |  |
| Student Academic Achievement   |         |                 | \$548     | .3%             | \$3,534,256 | 54.5%           | \$3,838,735 | 53.6%           |  |
| Student Instructional Support  |         |                 | \$43,629  | 22.8%           | \$433,561   | 6.7%            | \$555,591   | 7.8%            |  |
| Overhead and Operational       |         |                 | \$73,043  | 38.1%           | \$1,425,036 | 22.0%           | \$1,810,125 | 25.3%           |  |
| Nonoperational                 |         |                 | \$74,535  | 38.9%           | \$1,097,229 | 16.9%           | \$955,883   | 13.3%           |  |
| Grand Total                    |         |                 | \$191,755 |                 | \$6,490,082 |                 | \$7,160,335 |                 |  |