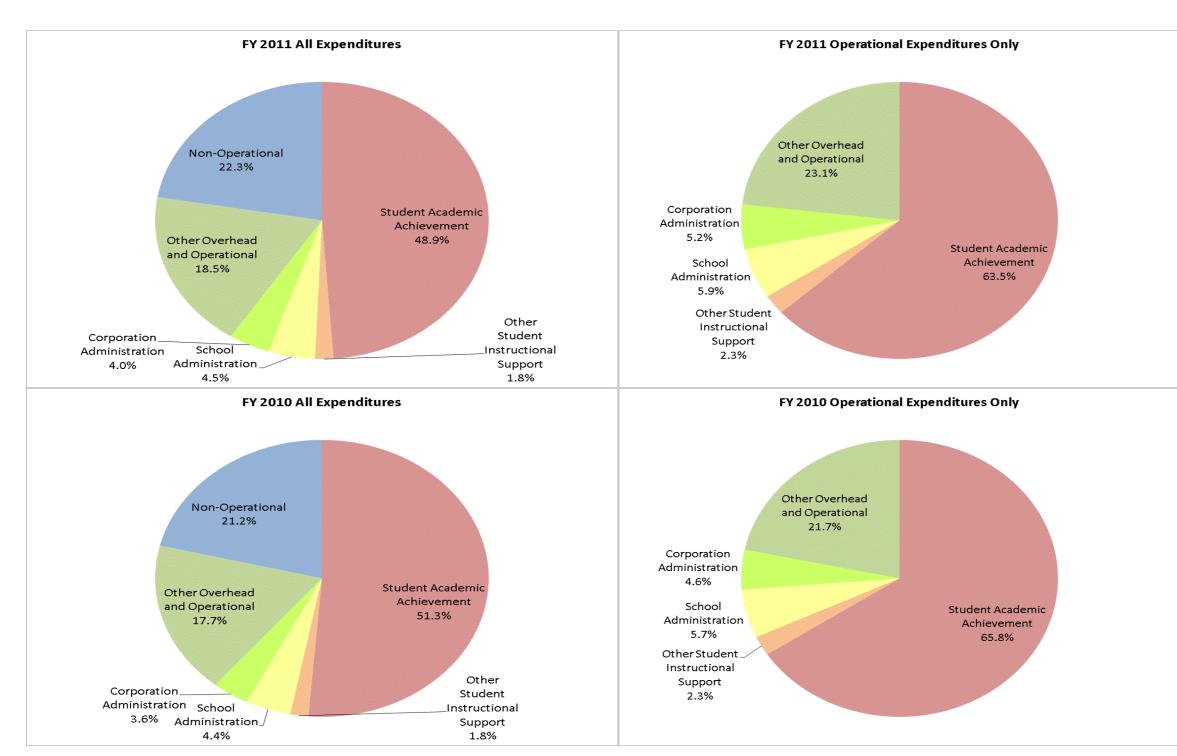

1 | 59.3%           | \$15,123,378 | 50.2%           | \$20,815,787 | 51.3%           | \$19,720,778 | 48.9%           |
| Student Instructional Support  | \$1,405,423  | 6.5%            | \$1,856,361  | 6.2%            | \$2,503,690  | 6.2%            | \$2,545,211  | 6.3%            |
| Overhead and Operational       | \$4,474,526  | 20.8%           | \$6,901,566  | 22.9%           | \$8,657,712  | 21.3%           | \$9,065,679  | 22.5%           |
| Nonoperational                 | \$2,901,555  | 13.5%           | \$6,224,470  | 20.7%           | \$8,598,579  | 21.2%           | \$9,000,307  | 22.3%           |
| Grand Total                    | \$21,553,265 |                 | \$30,105,774 |                 | \$40,575,769 |                 | \$40,331,975 |                 |

**FY** 2



Student Instructional Expenditures (Academic Achievement plus Support)

| 2001  | FY 2006 | FY 2010 | FY 2011 |
|-------|---------|---------|---------|
| 65.8% | 56.4%   | 57.5%   | 55.2%   |

| Student Instructional Category      | Account                                                                                                                                                                 | FY 2001                                                 | FY 2006         | FY 2010                      | FY 2011                 | 10 Year Increase | 5 Year Increase | 1 Year Increase |
|-------------------------------------|------------------------------------------------------------------------------------------------------------------------------------------------------------------------