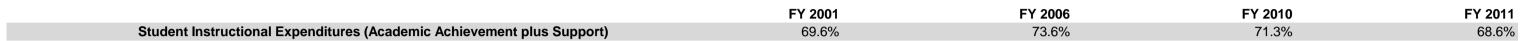

#### West Central School Corp (6630)

|                                |             | FY01 % of Total |              | FY06 % of Total |              | FY10 % of Total |              | FY11 % of Total |
|--------------------------------|-------------|-----------------|--------------|-----------------|--------------|-----------------|--------------|-----------------|
| Student Instructional Category | FY 2001     | Exp             | FY 2006      | Exp             | FY 2010      | Exp             | FY 2011      | Ехр             |
| Student Academic Achievement   | \$4,710,966 | 50.0%           | \$5,762,472  | 49.9%           | \$5,936,570  | 47.6%           | \$5,696,926  | 45.3%           |
| Student Instructional Support  | \$1,846,823 | 19.6%           | \$2,731,480  | 23.7%           | \$2,955,691  | 23.7%           | \$2,928,842  | 23.3%           |
| Overhead and Operational       | \$1,870,650 | 19.9%           | \$1,970,582  | 17.1%           | \$2,248,707  | 18.0%           | \$2,724,231  | 21.7%           |
| Nonoperational                 | \$995,235   | 10.6%           | \$1,075,822  | 9.3%            | \$1,334,413  | 10.7%           | \$1,231,970  | 9.8%            |
| Grand Total                    | \$9,423,675 |                 | \$11,540,356 |                 | \$12,475,381 |                 | \$12,581,969 |                 |