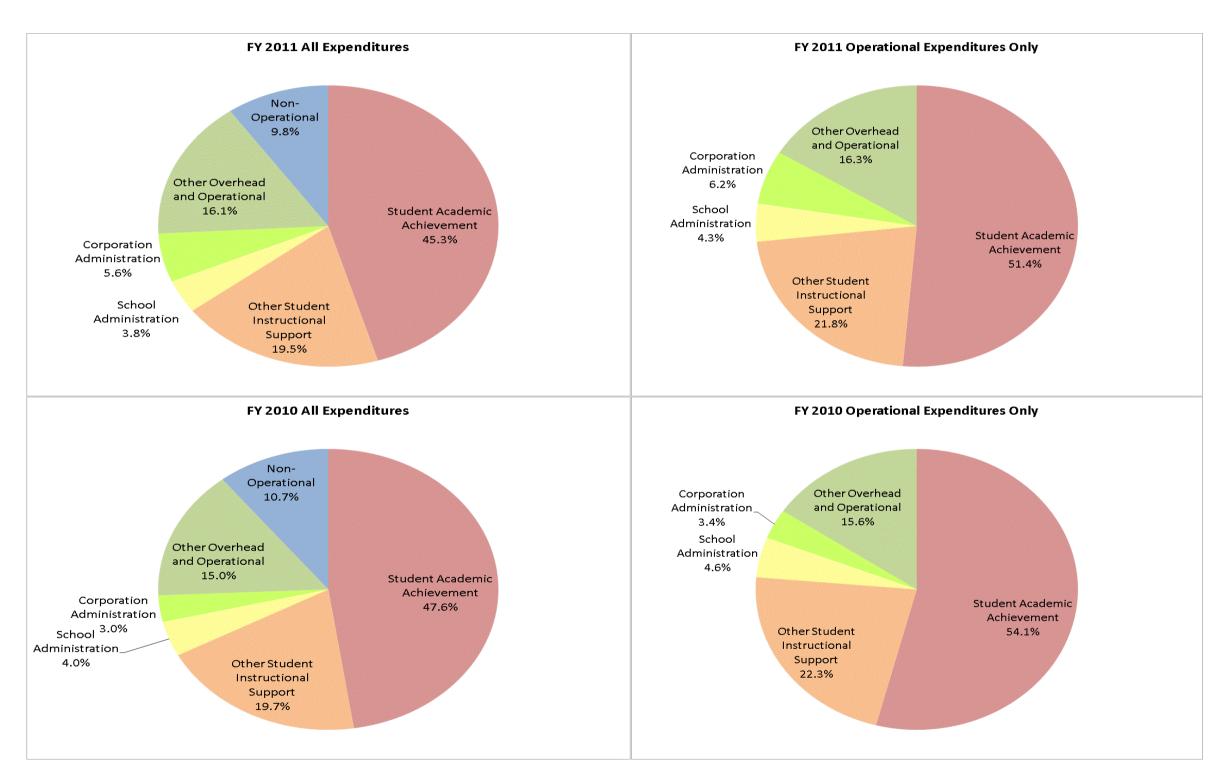

#### West Central School Corp (6630)

|                                |             | FY01 % of Total |              | FY06 % of Total |              | FY10 % of Total |              | FY11 % of Total |
|--------------------------------|-------------|-----------------|--------------|-----------------|--------------|-----------------|--------------|-----------------|
| Student Instructional Category | FY 2001     | Exp             | FY 2006      | Exp             | FY 2010      | Exp             | FY 2011      | Ехр             |
| Student Academic Achievement   | \$4,710,966 | 50.0%           | \$5,762,472  | 49.9%           | \$5,936,570  | 47.6%           | \$5,696,926  | 45.3%           |
| Student Instructional Support  | \$1,846,823 | 19.6%           | \$2,731,480  | 23.7%           | \$2,955,691  | 23.7%           | \$2,928,842  | 23.3%           |
| Overhead and Operational       | \$1,870,650 | 19.9%           | \$1,970,582  | 17.1%           | \$2,248,707  | 18.0%           | \$2,724,231  | 21.7%           |
| Nonoperational                 | \$995,235   | 10.6%           | \$1,075,822  | 9.3%            | \$1,334,413  | 10.7%           | \$1,231,970  | 9.8%            |
| Grand Total                    | \$9,423,675 |                 | \$11,540,356 |                 | \$12,475,381 |                 | \$12,581,969 |                 |