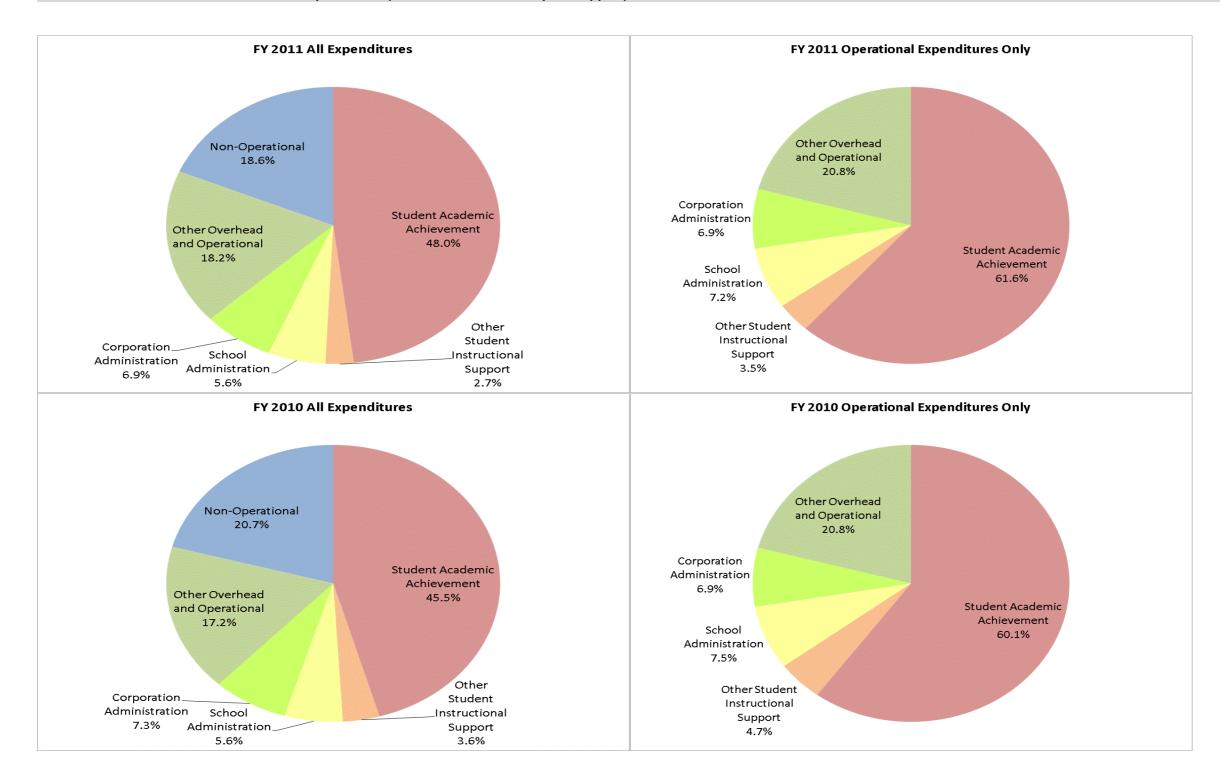

### **Wes-Del Community Schools (1885)**

|                                | F           | Y01 % of Total |             | FY06 % of Total | F           | Y10 % of Total |             | FY11 % of Total |
|--------------------------------|-------------|----------------|-------------|-----------------|-------------|----------------|-------------|-----------------|
| Student Instructional Category | FY 2001     | Exp            | FY 2006     | Exp             | FY 2010     | Exp            | FY 2011     | Exp             |
| Student Academic Achievement   | \$3,872,868 | 53.6%          | \$4,421,128 | 49.0%           | \$4,248,178 | 45.5%          | \$4,198,215 | 48.0%           |
| Student Instructional Support  | \$532,239   | 7.4%           | \$654,603   | 7.3%            | \$858,520   | 9.2%           | \$726,573   | 8.3%            |
| Overhead and Operational       | \$1,597,626 | 22.1%          | \$1,879,529 | 20.9%           | \$2,291,302 | 24.6%          | \$2,187,244 | 25.0%           |
| Nonoperational                 | \$1,222,388 | 16.9%          | \$2,058,678 | 22.8%           | \$1,935,092 | 20.7%          | \$1,629,196 | 18.6%           |
| Grand Total                    | \$7,225,121 |                | \$9,013,939 |                 | \$9,333,092 |                | \$8,741,228 |                 |