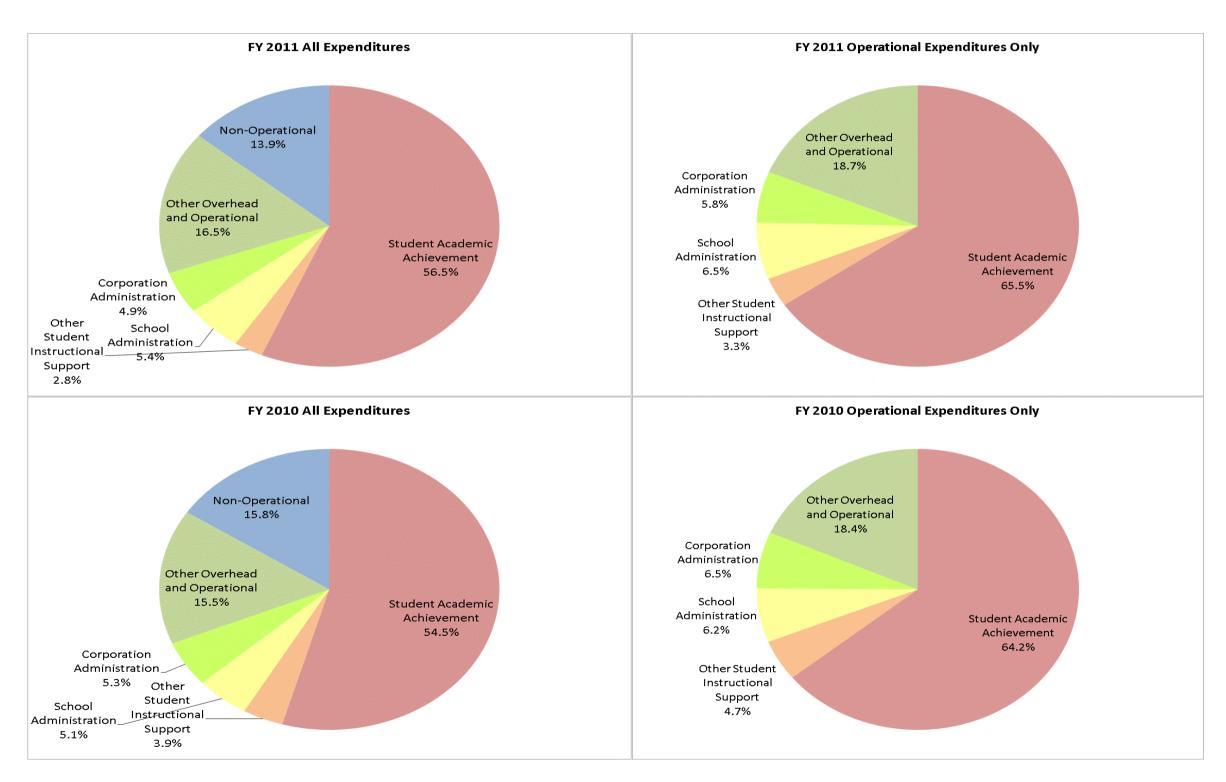

## **Washington Com Schools (1405)**

|                                |              | FY01 % of Total |              | FY06 % of Total |              | FY10 % of Total |              | FY11 % of Total |
|--------------------------------|--------------|-----------------|--------------|-----------------|--------------|-----------------|--------------|-----------------|
| Student Instructional Category | FY 2001      | Exp             | FY 2006      | Exp             | FY 2010      | Exp             | FY 2011      | Exp             |
| Student Academic Achievement   | \$11,017,173 | 58.1%           | \$13,466,360 | 59.0%           | \$13,678,296 | 54.5%           | \$14,436,876 | 56.5%           |
| Student Instructional Support  | \$1,510,237  | 8.0%            | \$1,845,864  | 8.1%            | \$2,245,829  | 8.9%            | \$2,093,450  | 8.2%            |
| Overhead and Operational       | \$3,375,651  | 17.8%           | \$3,952,873  | 17.3%           | \$5,224,946  | 20.8%           | \$5,453,018  | 21.4%           |
| Nonoperational                 | \$3,051,864  | 16.1%           | \$3,549,063  | 15.6%           | \$3,956,838  | 15.8%           | \$3,557,177  | 13.9%           |
| Grand Total                    | \$18,954,925 |                 | \$22,814,159 |                 | \$25,105,909 |                 | \$25,540,521 |                 |