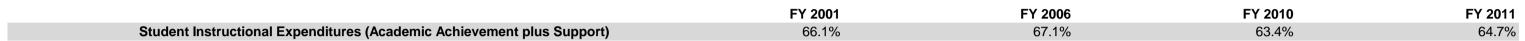

## **Washington Com Schools (1405)**

|                                |              | FY01 % of Total |              | FY06 % of Total |              | FY10 % of Total |              | FY11 % of Total |
|--------------------------------|--------------|-----------------|--------------|-----------------|--------------|-----------------|--------------|-----------------|
| Student Instructional Category | FY 2001      | Exp             | FY 2006      | Exp             | FY 2010      | Exp             | FY 2011      | Exp             |
| Student Academic Achievement   | \$11,017,173 | 58.1%           | \$13,466,360 | 59.0%           | \$13,678,296 | 54.5%           | \$14,436,876 | 56.5%           |
| Student Instructional Support  | \$1,510,237  | 8.0%            | \$1,845,864  | 8.1%            | \$2,245,829  | 8.9%            | \$2,093,450  | 8.2%            |
| Overhead and Operational       | \$3,375,651  | 17.8%           | \$3,952,873  | 17.3%           | \$5,224,946  | 20.8%           | \$5,453,018  | 21.4%           |
| Nonoperational                 | \$3,051,864  | 16.1%           | \$3,549,063  | 15.6%           | \$3,956,838  | 15.8%           | \$3,557,177  | 13.9%           |
| Grand Total                    | \$18,954,925 |                 | \$22,814,159 |                 | \$25,105,909 |                 | \$25,540,521 |                 |