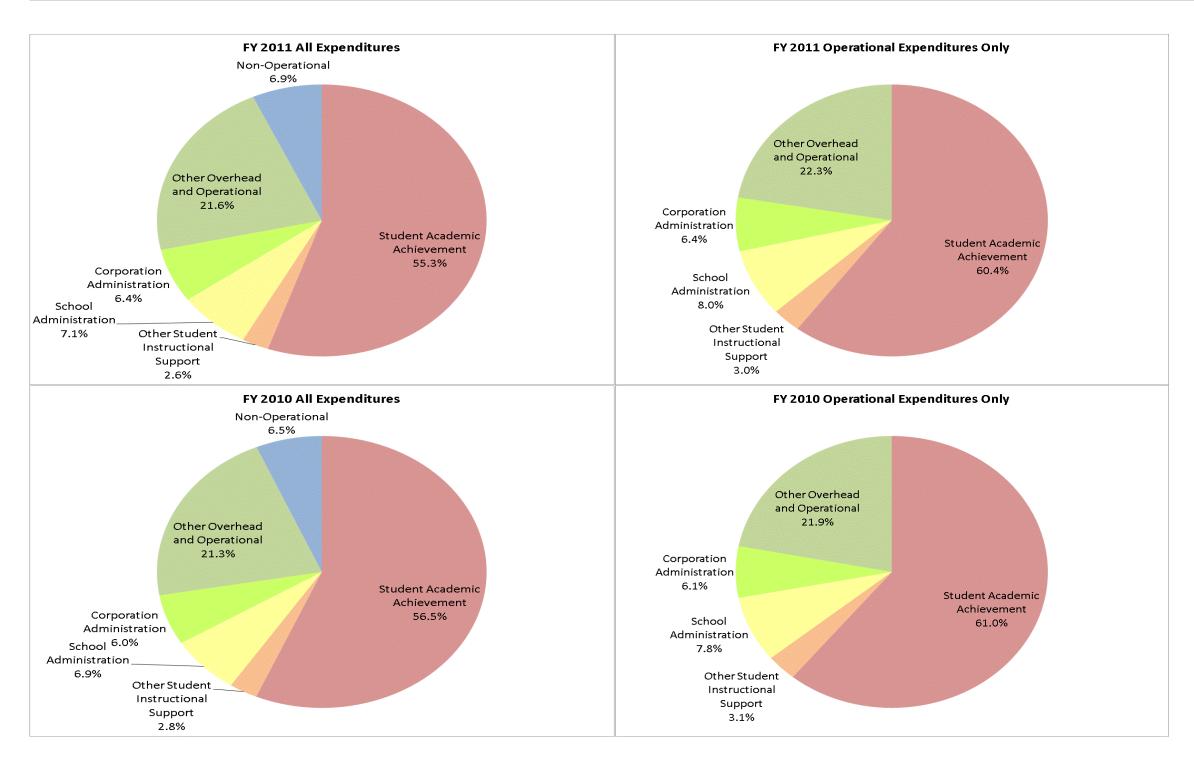

### Wabash City Schools (8060)

|                                | FY01 % of Total |       |              | FY06 % of Total |              | FY10 % of Total |              | FY11 % of Total |  |
|--------------------------------|-----------------|-------|--------------|-----------------|--------------|-----------------|--------------|-----------------|--|
| Student Instructional Category | FY 2001         | Exp   | FY 2006      | Exp             | FY 2010      | Ехр             | FY 2011      | Exp             |  |
| Student Academic Achievement   | \$7,042,859     | 61.7% | \$7,149,657  | 58.7%           | \$8,039,222  | 56.5%           | \$7,660,455  | 55.3%           |  |
| Student Instructional Support  | \$982,796       | 8.6%  | \$1,048,785  | 8.6%            | \$1,382,192  | 9.7%            | \$1,354,977  | 9.8%            |  |
| Overhead and Operational       | \$2,207,358     | 19.3% | \$2,881,523  | 23.7%           | \$3,876,465  | 27.3%           | \$3,882,544  | 28.0%           |  |
| Nonoperational                 | \$1,182,488     | 10.4% | \$1,100,989  | 9.0%            | \$922,632    | 6.5%            | \$949,649    | 6.9%            |  |
| Grand Total                    | \$11,415,500    |       | \$12,180,954 |                 | \$14,220,511 |                 | \$13,847,624 |                 |  |