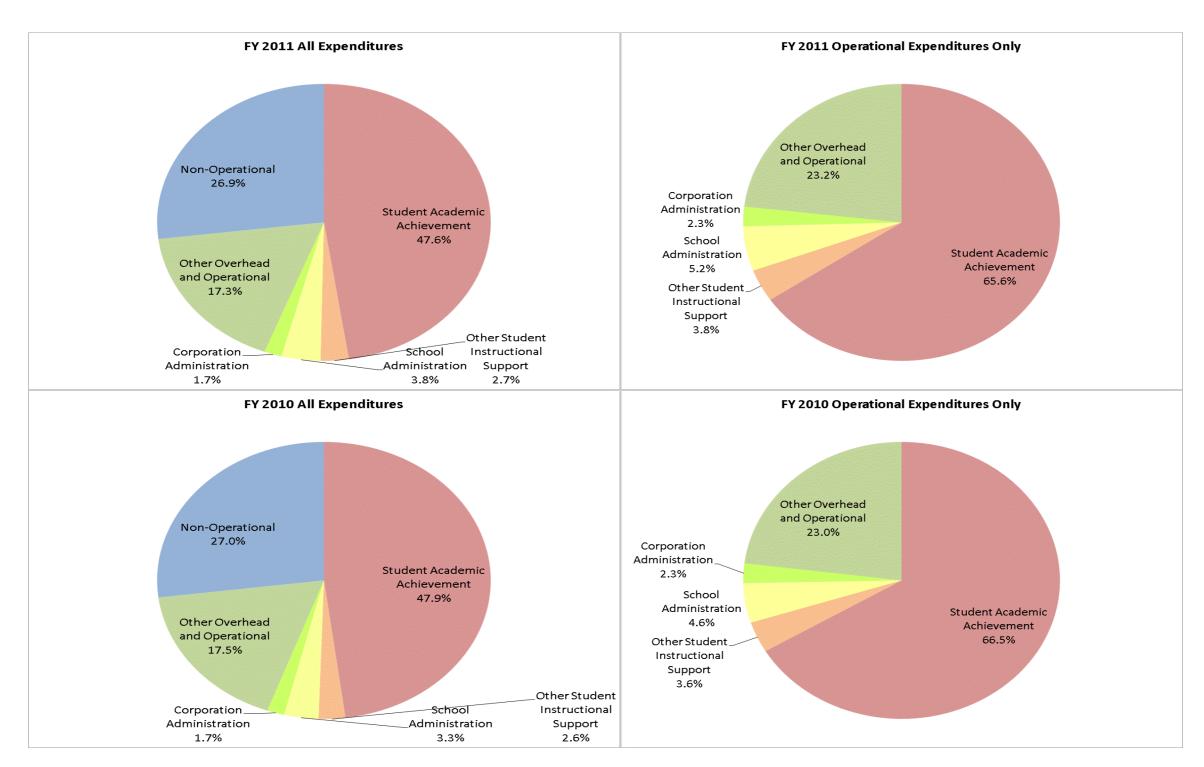

### Wa-Nee Community Schools (2285)

|                                |              | FY01 % of Total |              | FY06 % of Total | l            | FY10 % of Total |              | FY11 % of Total |
|--------------------------------|--------------|-----------------|--------------|-----------------|--------------|-----------------|--------------|-----------------|
| Student Instructional Category | FY 2001      | Exp             | FY 2006      | Ехр             | FY 2010      | Exp             | FY 2011      | Exp             |
| Student Academic Achievement   | \$13,309,846 | 50.9%           | \$17,101,800 | 51.2%           | \$16,224,049 | 47.9%           | \$15,666,652 | 47.6%           |
| Student Instructional Support  | \$1,615,565  | 6.2%            | \$2,057,636  | 6.2%            | \$1,997,379  | 5.9%            | \$2,141,004  | 6.5%            |
| Overhead and Operational       | \$4,604,190  | 17.6%           | \$6,464,366  | 19.4%           | \$6,494,539  | 19.2%           | \$6,245,932  | 19.0%           |
| Nonoperational                 | \$6,623,312  | 25.3%           | \$7,748,023  | 23.2%           | \$9,129,125  | 27.0%           | \$8,858,565  | 26.9%           |
| Grand Total                    | \$26,152,913 |                 | \$33,371,824 |                 | \$33,845,092 |                 | \$32,912,153 |                 |

|                                                                        | FY 2001 | FY 2006 | FY 2010 | FY 2011 |
|------------------------------------------------------------------------|---------|---------|---------|---------|
| Student Instructional Expenditures (Academic Achievement plus Support) | 57.1%   | 57.4%   | 53.8%   | 54.1%   |