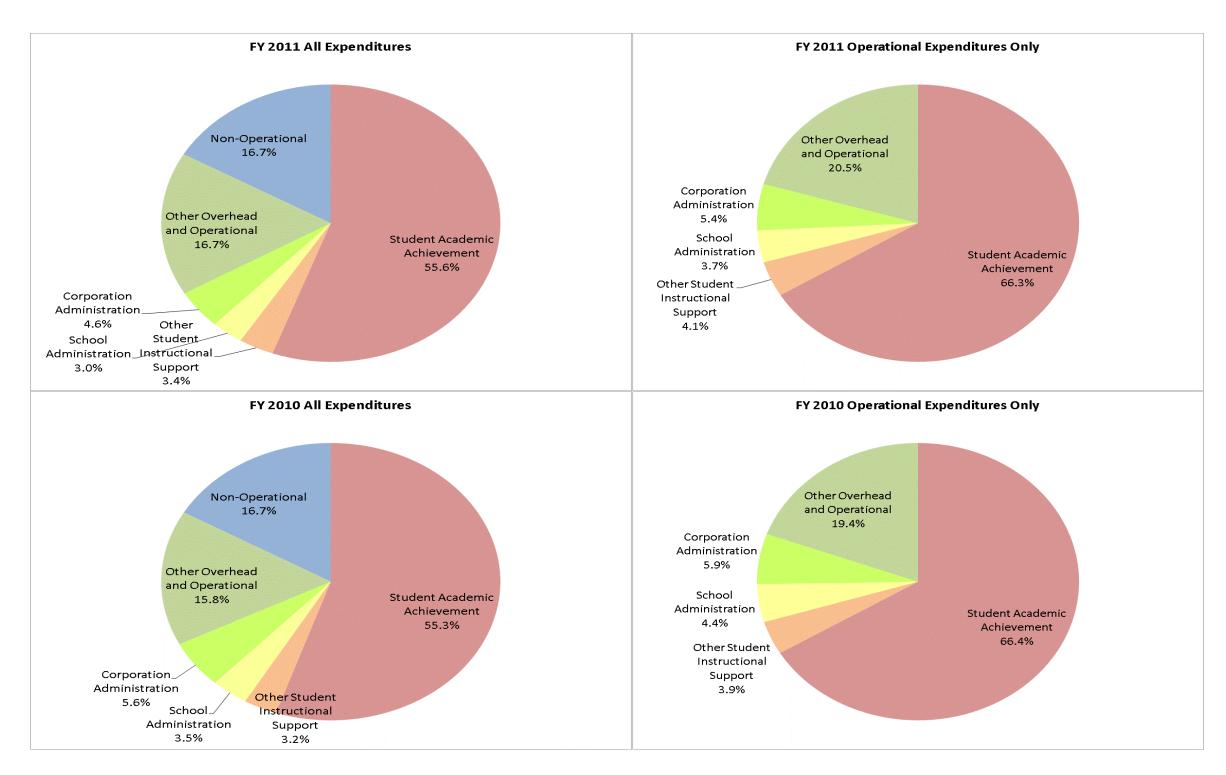

### **Vincennes Community Sch Corp (4335)**

|                                |              | FY01 % of Total |              | FY06 % of Total | F            | Y10 % of Total | F            | Y11 % of Total |
|--------------------------------|--------------|-----------------|--------------|-----------------|--------------|----------------|--------------|----------------|
| Student Instructional Category | FY 2001      | Ехр             | FY 2006      | Exp             | FY 2010      | Exp            | FY 2011      | Exp            |
| Student Academic Achievement   | \$15,243,423 | 57.1%           | \$16,486,949 | 59.5%           | \$18,666,800 | 55.3%          | \$16,505,722 | 55.6%          |
| Student Instructional Support  | \$1,863,436  | 7.0%            | \$1,778,892  | 6.4%            | \$2,272,413  | 6.7%           | \$1,901,266  | 6.4%           |
| Overhead and Operational       | \$5,914,972  | 22.2%           | \$5,903,587  | 21.3%           | \$7,208,472  | 21.3%          | \$6,315,414  | 21.3%          |
| Nonoperational                 | \$3,655,235  | 13.7%           | \$3,524,934  | 12.7%           | \$5,637,254  | 16.7%          | \$4,966,619  | 16.7%          |
| Grand Total                    | \$26,677,066 |                 | \$27,694,364 |                 | \$33,784,939 |                | \$29,689,021 |                |

|                                                                        | FY 2001 | FY 2006 | FY 2010 | FY 2011 |
|------------------------------------------------------------------------|---------|---------|---------|---------|
| Student Instructional Expenditures (Academic Achievement plus Support) | 64.1%   | 66.0%   | 62.0%   | 62.0%   |