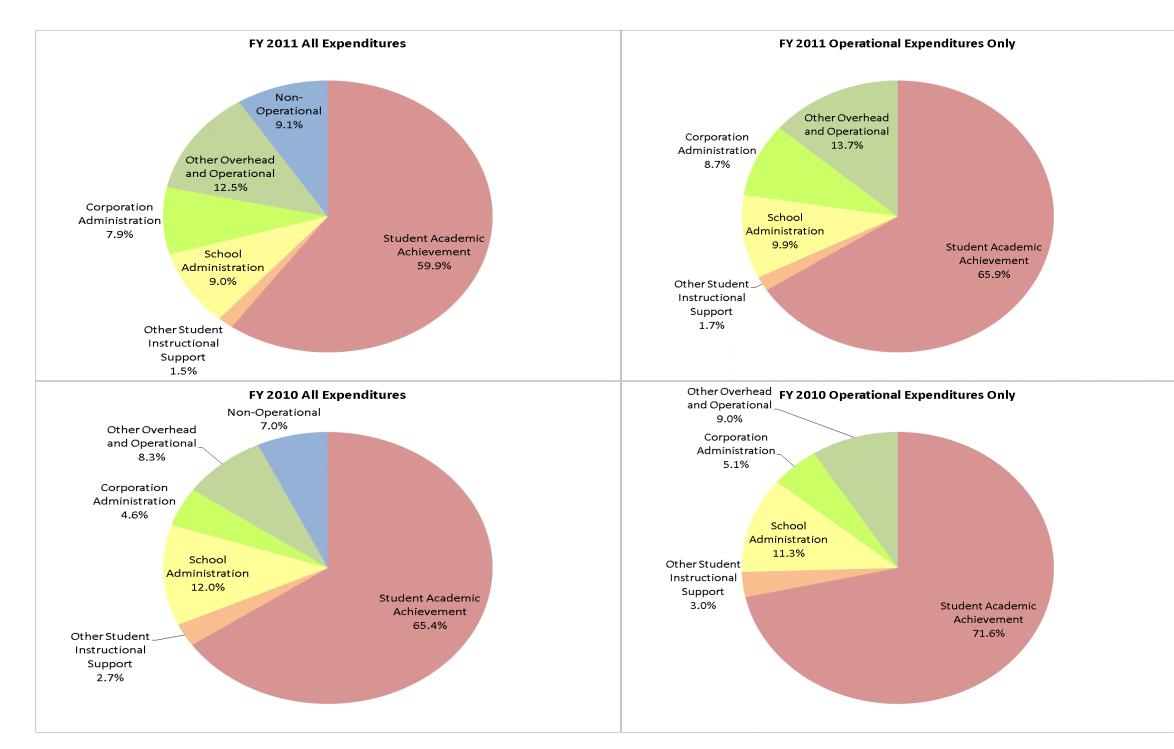

## School Corporation Expenditures by Expenditure Type Biannual Financial Report Data July 2010 - June 2011 Veritas Academy (9360)

|                        |                                | FY0     | 1 % of Total | FYC         | 6 % of Total | FY1         | 0 % of Total | FY1         | 1 % of Total |
|------------------------|--------------------------------|---------|--------------|-------------|--------------|-------------|--------------|-------------|--------------|
| Veritas Academy (9360) | Student Instructional Category | FY 2001 | Exp          | FY 2006     | Exp          | FY 2010     | Ехр          | FY 2011     | Exp          |
|                        | Student Academic Achievement   |         |              | \$810,555   | 70.3%        | \$881,189   | 65.4%        | \$791,227   | 59.9%        |
|                        | Student Instructional Support  |         |              | \$94,282    | 8.2%         | \$197,651   | 14.7%        | \$139,481   | 10.6%        |
|                        | Overhead and Operational       |         |              | \$193,421   | 16.8%        | \$173,867   | 12.9%        | \$269,385   | 20.4%        |
|                        | Nonoperational                 |         |              | \$55,360    | 4.8%         | \$94,062    | 7.0%         | \$120,012   | 9.1%         |
|                        | Grand Total                    |         |              | \$1,153,618 |              | \$1,346,768 |              | \$1,320,105 |              |
|                        |                                |         |              |             |              |             |              |             |              |