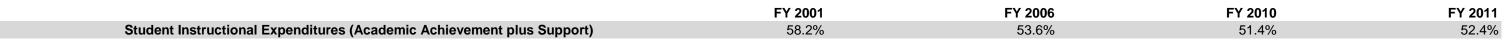

## **Valparaiso Community Schools (6560)**

|                                | FY01 % of Total |       | FY06 % of Total |       | FY10 % of Total |       | FY11 % of Total |       |
|--------------------------------|-----------------|-------|-----------------|-------|-----------------|-------|-----------------|-------|
| Student Instructional Category | FY 2001         | Exp   | FY 2006         | Exp   | FY 2010         | Exp   | FY 2011         | Exp   |
| Student Academic Achievement   | \$28,748,927    | 53.0% | \$32,239,521    | 48.3% | \$30,609,432    | 45.5% | \$31,073,036    | 46.4% |
| Student Instructional Support  | \$2,851,557     | 5.3%  | \$3,544,542     | 5.3%  | \$3,968,710     | 5.9%  | \$4,035,039     | 6.0%  |
| Overhead and Operational       | \$9,925,249     | 18.3% | \$14,422,890    | 21.6% | \$15,773,370    | 23.4% | \$16,173,995    | 24.2% |
| Nonoperational                 | \$12,767,717    | 23.5% | \$16,566,534    | 24.8% | \$16,957,232    | 25.2% | \$15,661,813    | 23.4% |
| Grand Total                    | \$54,293,450    |       | \$66,773,487    |       | \$67,308,744    |       | \$66,943,884    |       |