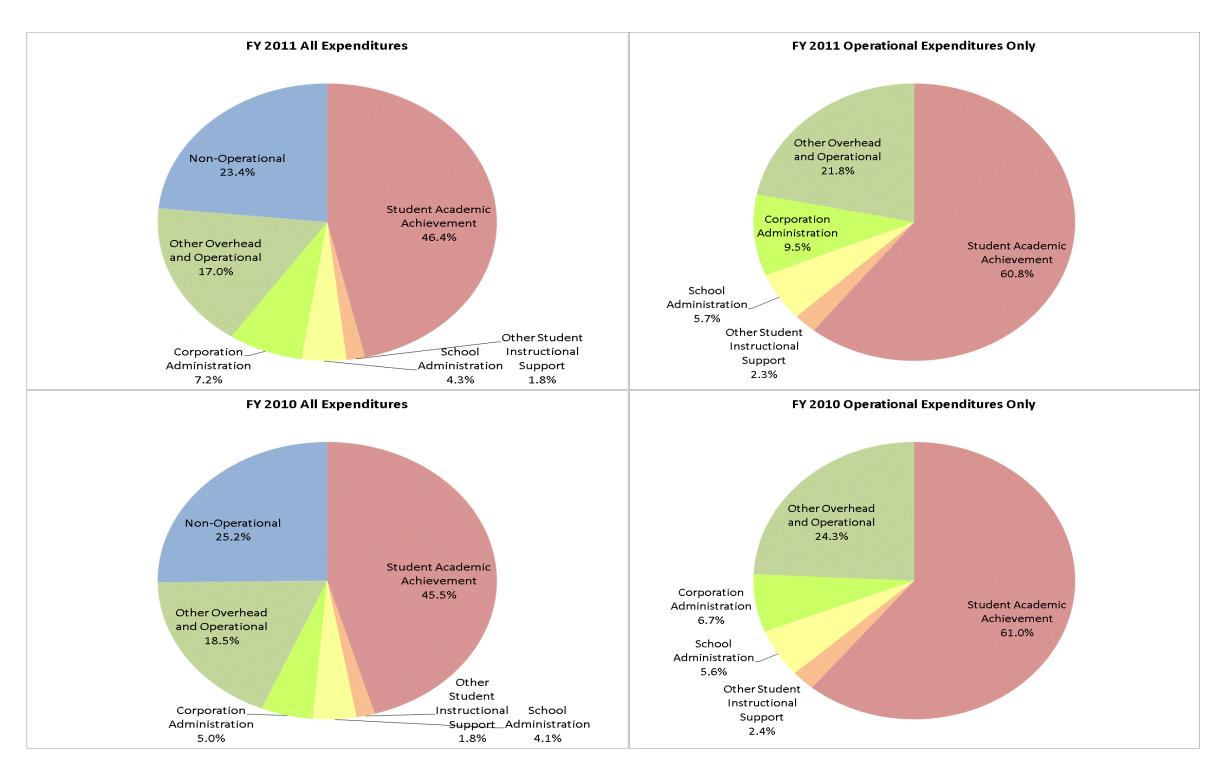

## **Valparaiso Community Schools (6560)**

|                                | FY01 % of Total |       | FY06 % of Total |       | FY10 % of Total |       | FY11 % of Total |       |
|--------------------------------|-----------------|-------|-----------------|-------|-----------------|-------|-----------------|-------|
| Student Instructional Category | FY 2001         | Exp   | FY 2006         | Exp   | FY 2010         | Exp   | FY 2011         | Exp   |
| Student Academic Achievement   | \$28,748,927    | 53.0% | \$32,239,521    | 48.3% | \$30,609,432    | 45.5% | \$31,073,036    | 46.4% |
| Student Instructional Support  | \$2,851,557     | 5.3%  | \$3,544,542     | 5.3%  | \$3,968,710     | 5.9%  | \$4,035,039     | 6.0%  |
| Overhead and Operational       | \$9,925,249     | 18.3% | \$14,422,890    | 21.6% | \$15,773,370    | 23.4% | \$16,173,995    | 24.2% |
| Nonoperational                 | \$12,767,717    | 23.5% | \$16,566,534    | 24.8% | \$16,957,232    | 25.2% | \$15,661,813    | 23.4% |
| Grand Total                    | \$54,293,450    |       | \$66,773,487    |       | \$67,308,744    |       | \$66,943,884    |       |