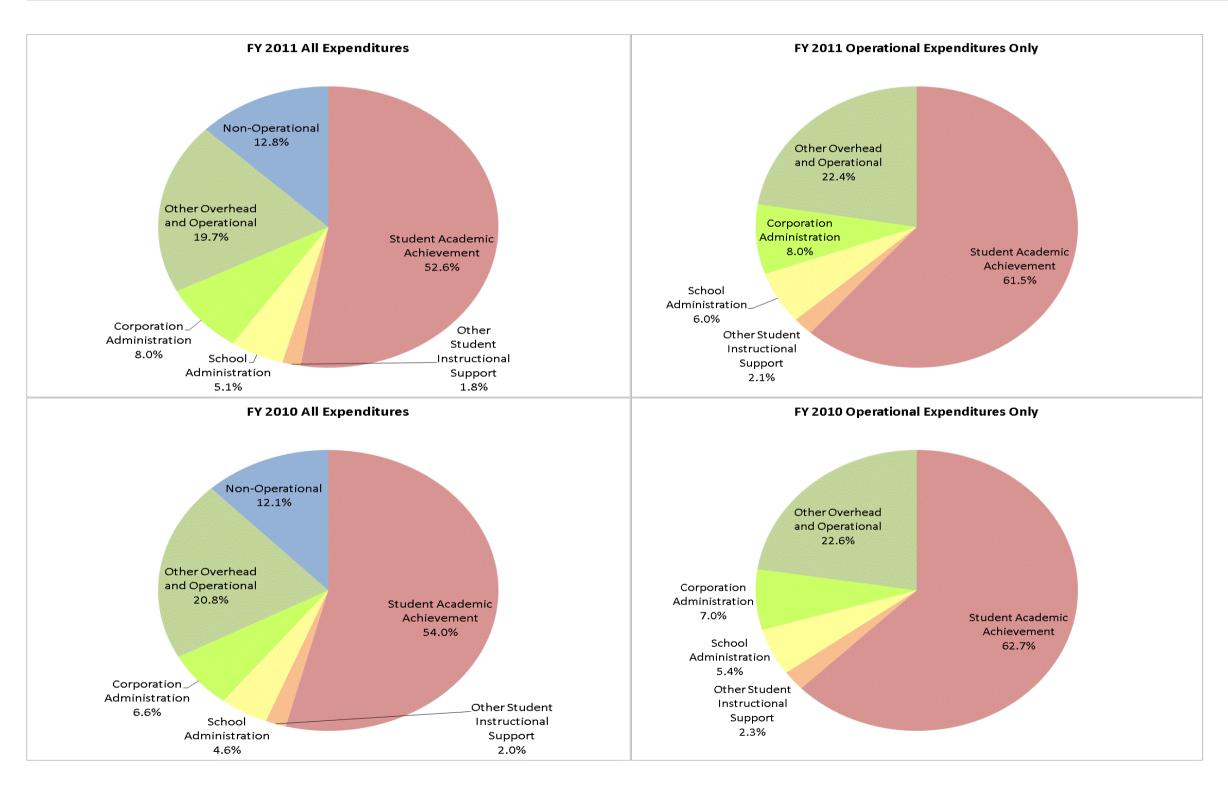

## **Union School Corporation (6795)**

|                                |             | FY01 % of Total |             | FY06 % of Total | F           | Y10 % of Total |             | FY11 % of Total |
|--------------------------------|-------------|-----------------|-------------|-----------------|-------------|----------------|-------------|-----------------|
| Student Instructional Category | FY 2001     | Exp             | FY 2006     | Exp             | FY 2010     | Exp            | FY 2011     | Exp             |
| Student Academic Achievement   | \$2,363,871 | 57.2%           | \$2,221,603 | 54.5%           | \$2,613,516 | 54.0%          | \$2,488,233 | 52.6%           |
| Student Instructional Support  | \$332,185   | 8.0%            | \$299,994   | 7.4%            | \$317,423   | 6.6%           | \$325,792   | 6.9%            |
| Overhead and Operational       | \$1,012,594 | 24.5%           | \$1,043,275 | 25.6%           | \$1,321,258 | 27.3%          | \$1,309,929 | 27.7%           |
| Nonoperational                 | \$423,228   | 10.2%           | \$510,272   | 12.5%           | \$584,197   | 12.1%          | \$605,652   | 12.8%           |
| Grand Total                    | \$4,131,878 |                 | \$4,075,142 |                 | \$4,836,394 |                | \$4,729,605 |                 |