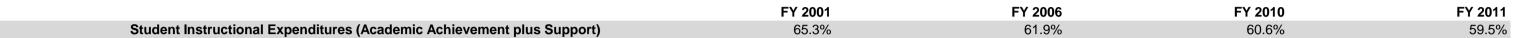

## **Union School Corporation (6795)**

|                                |             | FY01 % of Total |             | FY06 % of Total | F           | Y10 % of Total |             | FY11 % of Total |
|--------------------------------|-------------|-----------------|-------------|-----------------|-------------|----------------|-------------|-----------------|
| Student Instructional Category | FY 2001     | Exp             | FY 2006     | Exp             | FY 2010     | Exp            | FY 2011     | Exp             |
| Student Academic Achievement   | \$2,363,871 | 57.2%           | \$2,221,603 | 54.5%           | \$2,613,516 | 54.0%          | \$2,488,233 | 52.6%           |
| Student Instructional Support  | \$332,185   | 8.0%            | \$299,994   | 7.4%            | \$317,423   | 6.6%           | \$325,792   | 6.9%            |
| Overhead and Operational       | \$1,012,594 | 24.5%           | \$1,043,275 | 25.6%           | \$1,321,258 | 27.3%          | \$1,309,929 | 27.7%           |
| Nonoperational                 | \$423,228   | 10.2%           | \$510,272   | 12.5%           | \$584,197   | 12.1%          | \$605,652   | 12.8%           |
| Grand Total                    | \$4,131,878 |                 | \$4,075,142 |                 | \$4,836,394 |                | \$4,729,605 |                 |