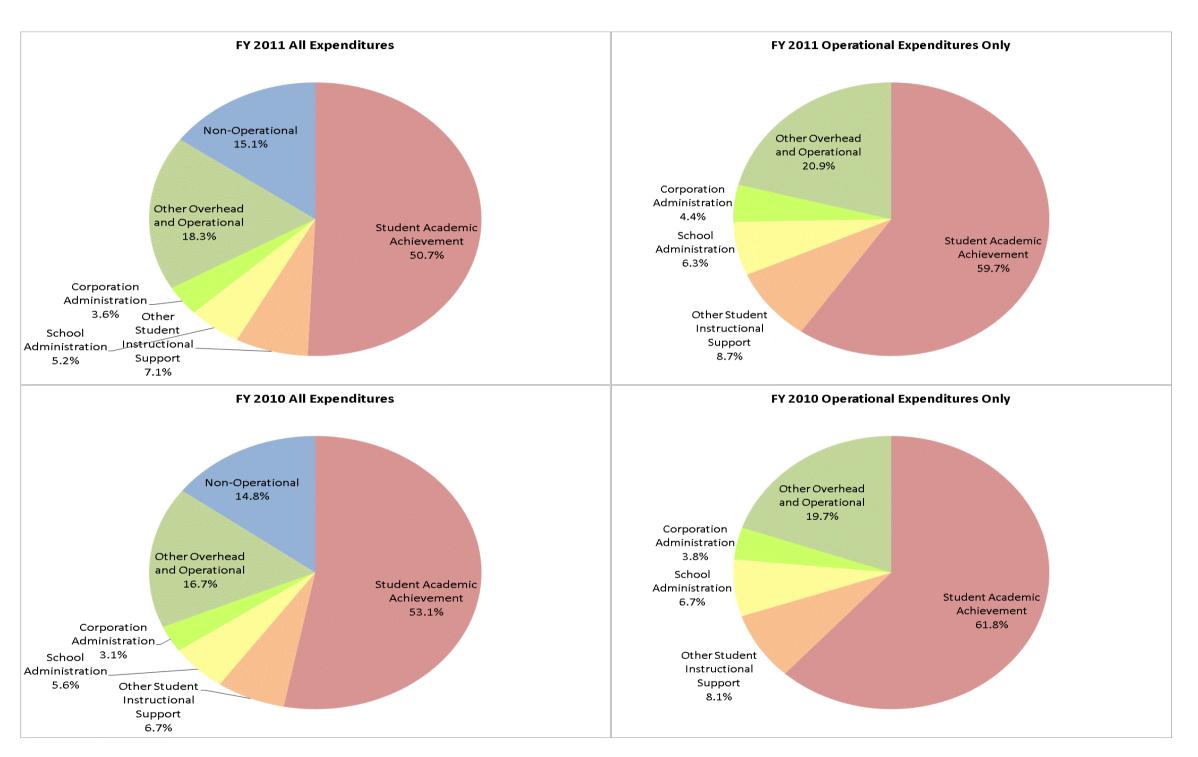

## **Union Co-Clg Corner Joint Sch Dist (7950)**

|                                | FY01 % of Total |       | FY06 % of Total |       | FY10 % of Total |       | FY11 % of Total |       |
|--------------------------------|-----------------|-------|-----------------|-------|-----------------|-------|-----------------|-------|
| Student Instructional Category | FY 2001         | Exp   | FY 2006         | Exp   | FY 2010         | Exp   | FY 2011         | Ехр   |
| Student Academic Achievement   | \$6,265,128     | 49.2% | \$10,288,059    | 57.3% | \$9,995,496     | 53.1% | \$9,433,508     | 50.7% |
| Student Instructional Support  | \$911,464       | 7.2%  | \$1,983,299     | 11.1% | \$2,311,080     | 12.3% | \$2,289,077     | 12.3% |
| Overhead and Operational       | \$2,590,146     | 20.4% | \$3,308,928     | 18.4% | \$3,743,856     | 19.9% | \$4,060,160     | 21.8% |
| Nonoperational                 | \$2,957,633     | 23.2% | \$2,367,408     | 13.2% | \$2,785,059     | 14.8% | \$2,811,284     | 15.1% |
| Grand Total                    | \$12,724,370    |       | \$17,947,694    |       | \$18,835,491    |       | \$18,594,030    |       |