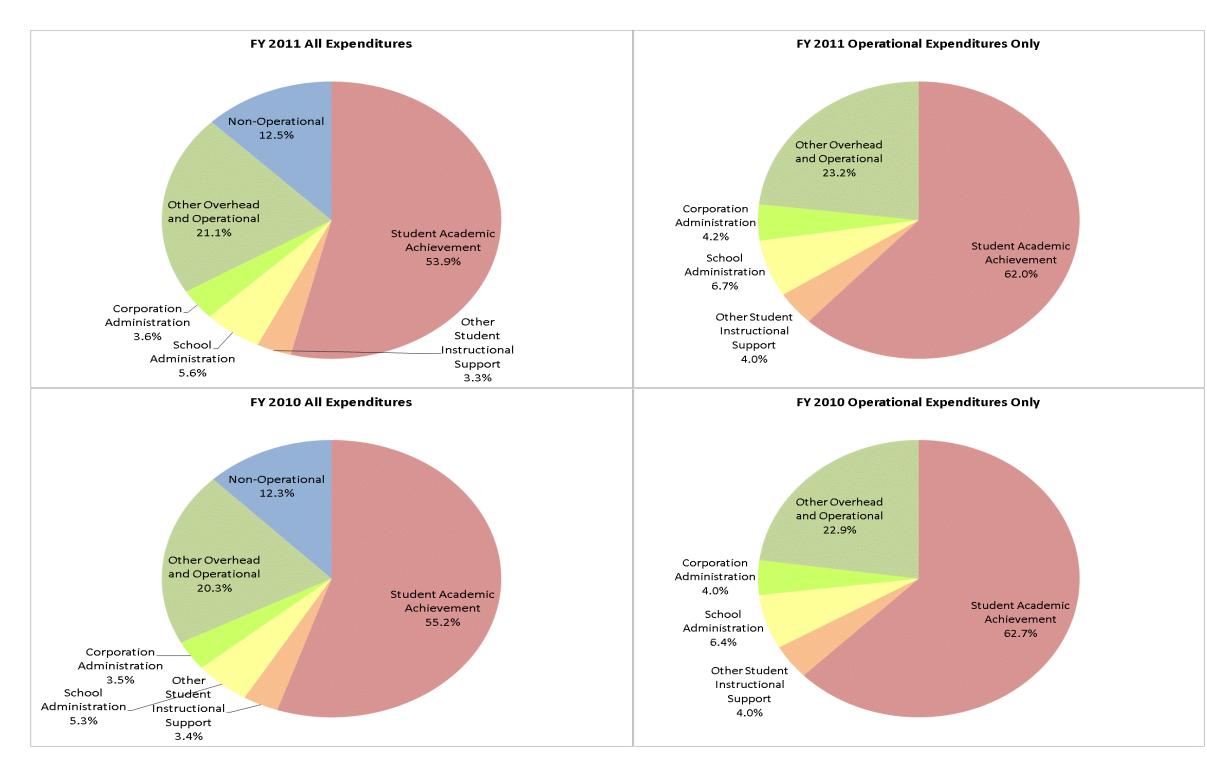

|                                | F           | Y01 % of Total | F           | FY06 % of Total | F           | Y10 % of Total |             | FY11 % of Total |
|--------------------------------|-------------|----------------|-------------|-----------------|-------------|----------------|-------------|-----------------|
| Student Instructional Category | FY 2001     | Exp            | FY 2006     | Exp             | FY 2010     | Ехр            | FY 2011     | Exp             |
| Student Academic Achievement   | \$2,786,142 | 55.3%          | \$3,311,256 | 49.7%           | \$3,819,046 | 55.2%          | \$3,584,049 | 53.9%           |
| Student Instructional Support  | \$433,245   | 8.6%           | \$508,454   | 7.6%            | \$602,374   | 8.7%           | \$591,015   | 8.9%            |
| Overhead and Operational       | \$1,303,236 | 25.9%          | \$1,613,255 | 24.2%           | \$1,646,182 | 23.8%          | \$1,645,221 | 24.7%           |
| Nonoperational                 | \$516,486   | 10.2%          | \$1,228,760 | 18.4%           | \$850,761   | 12.3%          | \$831,501   | 12.5%           |
| Grand Total                    | \$5,039,108 |                | \$6,661,725 |                 | \$6,918,364 |                | \$6,651,787 |                 |