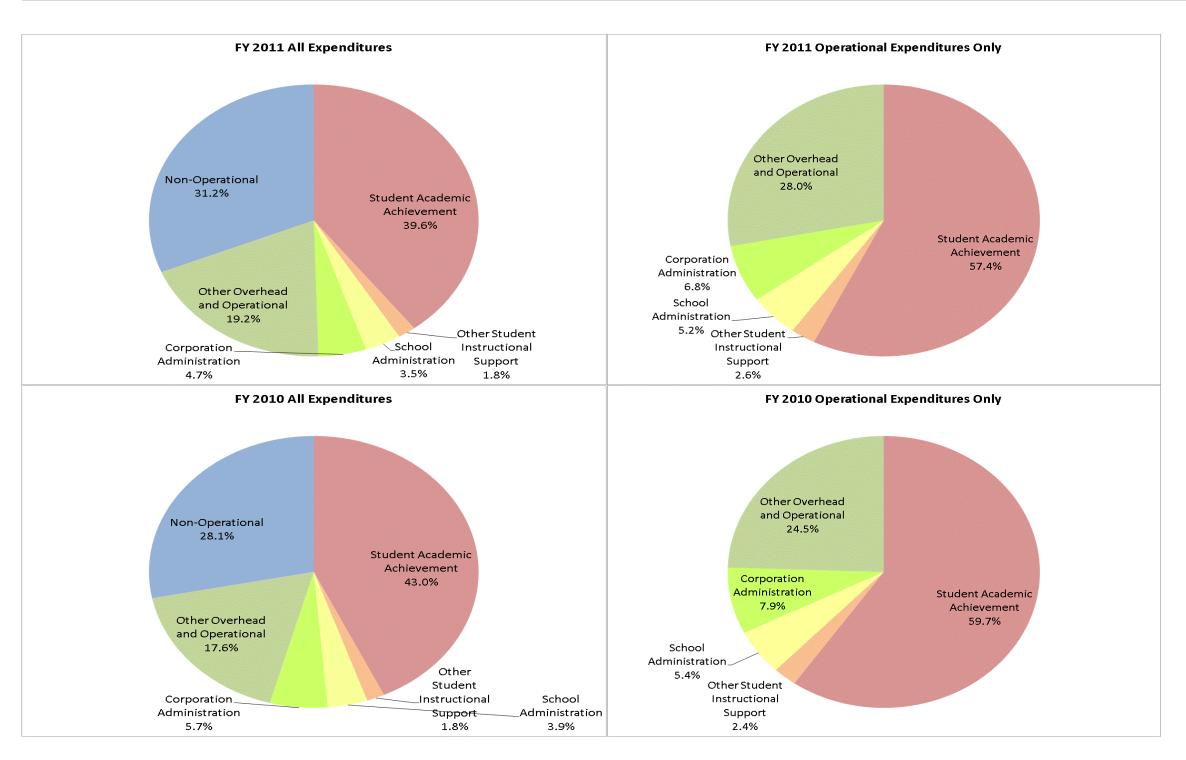

### Tri-Creek School Corp (4645)

|                                |              | FY01 % of Total |              | FY06 % of Total | ļ            | FY10 % of Total |              | FY11 % of Total |
|--------------------------------|--------------|-----------------|--------------|-----------------|--------------|-----------------|--------------|-----------------|
| Student Instructional Category | FY 2001      | Exp             | FY 2006      | Ехр             | FY 2010      | Exp             | FY 2011      | Ехр             |
| Student Academic Achievement   | \$12,411,743 | 48.4%           | \$16,141,500 | 43.7%           | \$15,731,388 | 43.0%           | \$15,992,830 | 39.6%           |
| Student Instructional Support  | \$1,411,673  | 5.5%            | \$1,612,827  | 4.4%            | \$2,072,428  | 5.7%            | \$2,141,898  | 5.3%            |
| Overhead and Operational       | \$6,037,901  | 23.5%           | \$6,844,502  | 18.5%           | \$8,514,280  | 23.3%           | \$9,678,253  | 23.9%           |
| Nonoperational                 | \$5,798,054  | 22.6%           | \$12,362,648 | 33.4%           | \$10,283,007 | 28.1%           | \$12,621,576 | 31.2%           |
| Grand Total                    | \$25,659,372 |                 | \$36,961,476 |                 | \$36,601,104 |                 | \$40,434,557 |                 |