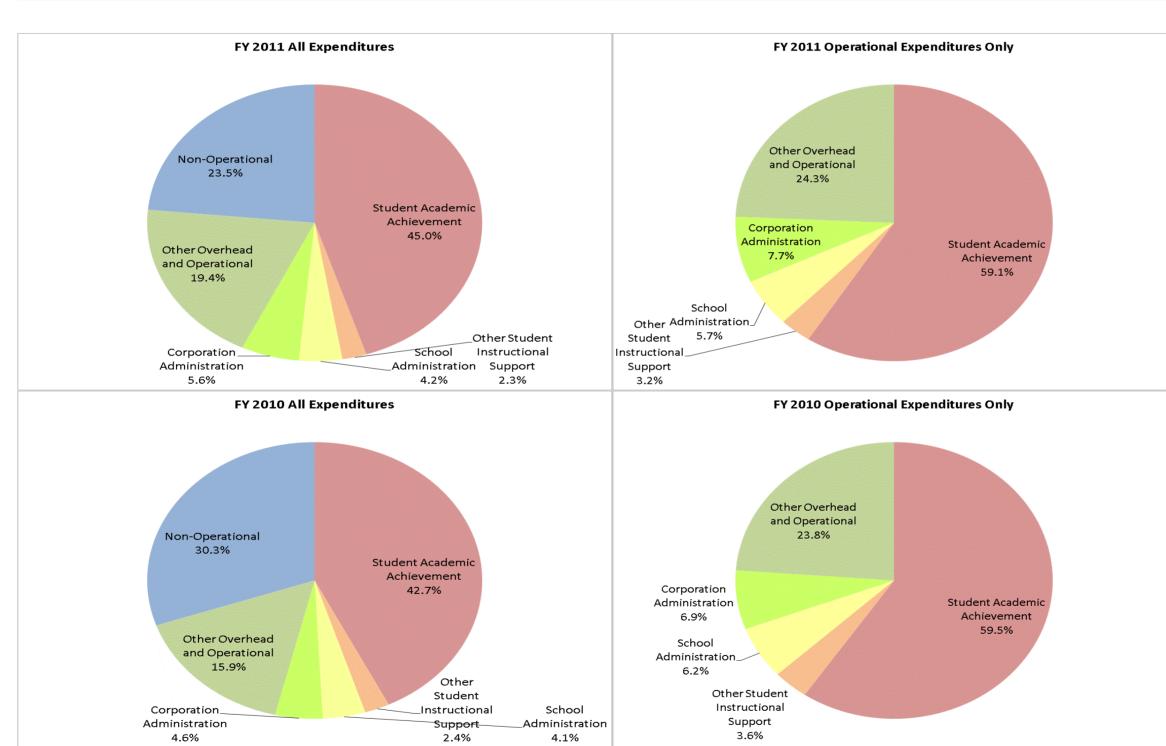

## School Corporation Expenditures by Expenditure Type Biannual Financial Report Data July 2010 - June 2011 Tri-County School Corp (8535)

|                           |                                | F١          | Y01 % of Total | FY           | 06 % of Total | FY           | 10 % of Total | FY <sup>,</sup> | 11 % of Total |
|---------------------------|--------------------------------|-------------|----------------|--------------|---------------|--------------|---------------|-----------------|---------------|
| County School Corp (8535) | Student Instructional Category | FY 2001     | Exp            | FY 2006      | Exp           | FY 2010      | Exp           | FY 2011         | Exp           |
|                           | Student Academic Achievement   | \$4,132,677 | 51.6%          | \$4,716,559  | 45.9%         | \$4,889,924  | 42.7%         | \$4,929,550     | 45.0%         |
|                           | Student Instructional Support  | \$554,584   | 6.9%           | \$748,332    | 7.3%          | \$747,064    | 6.5%          | \$712,480       | 6.5%          |
|                           | Overhead and Operational       | \$1,939,436 | 24.2%          | \$2,562,011  | 25.0%         | \$2,349,667  | 20.5%         | \$2,739,266     | 25.0%         |
|                           | Nonoperational                 | \$1,375,208 | 17.2%          | \$2,240,603  | 21.8%         | \$3,465,230  | 30.3%         | \$2,573,806     | 23.5%         |
|                           | Grand Total                    | \$8,001,904 |                | \$10,267,504 |               | \$11,451,883 |               | \$10,955,102    |               |