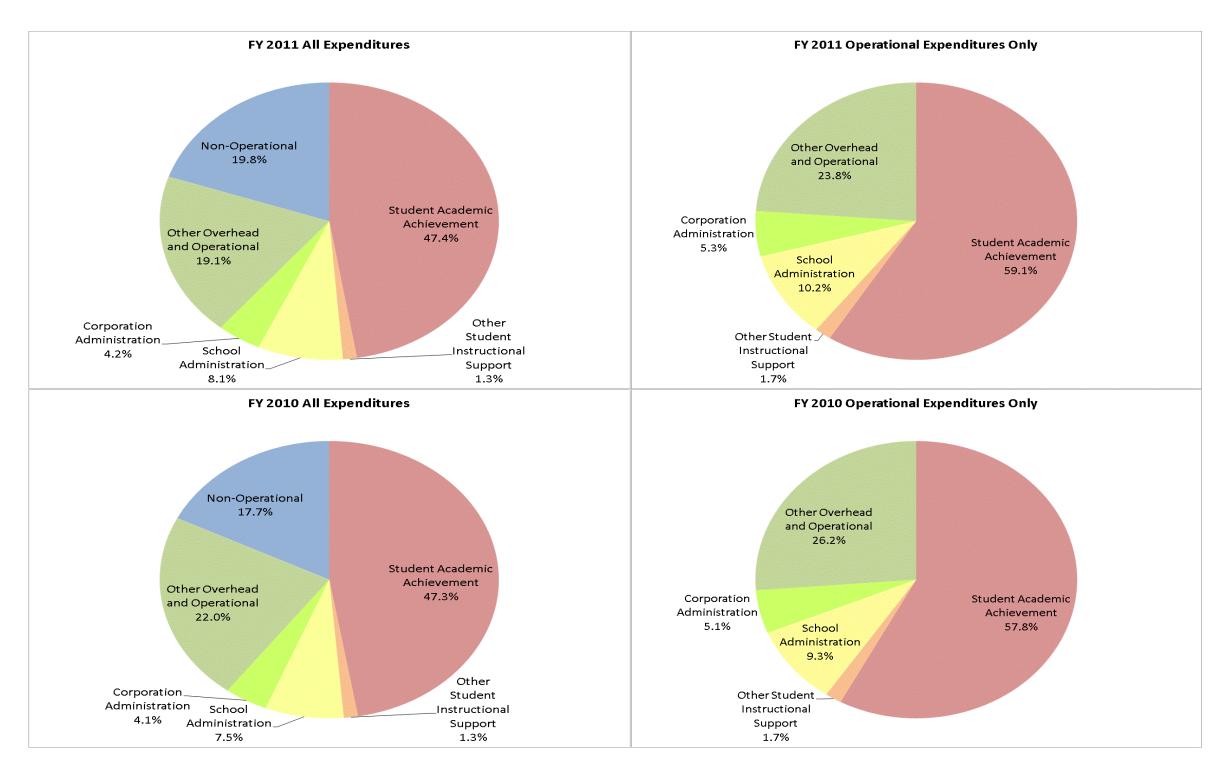

## **Tri-Central Community Schools (7935)**

|                                | FY01 % of Total |       | FY06 % of Total |       | FY10 % of Total |       | FY11 % of Total |       |
|--------------------------------|-----------------|-------|-----------------|-------|-----------------|-------|-----------------|-------|
| Student Instructional Category | FY 2001         | Exp   | FY 2006         | Exp   | FY 2010         | Exp   | FY 2011         | Exp   |
| Student Academic Achievement   | \$3,723,714     | 50.6% | \$4,117,727     | 47.3% | \$4,825,147     | 47.3% | \$4,821,276     | 47.4% |
| Student Instructional Support  | \$773,916       | 10.5% | \$754,908       | 8.7%  | \$904,268       | 8.9%  | \$964,283       | 9.5%  |
| Overhead and Operational       | \$1,695,199     | 23.0% | \$2,191,762     | 25.2% | \$2,670,606     | 26.2% | \$2,375,296     | 23.3% |
| Nonoperational                 | \$1,164,920     | 15.8% | \$1,647,994     | 18.9% | \$1,805,028     | 17.7% | \$2,014,688     | 19.8% |
| Grand Total                    | \$7,357,750     |       | \$8,712,391     |       | \$10,205,049    |       | \$10,175,543    |       |