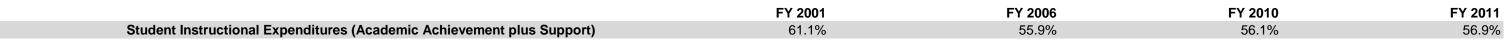

## **Tri-Central Community Schools (7935)**

|                                | FY01 % of Total |       | FY06 % of Total |       | FY10 % of Total |       | FY11 % of Total |       |
|--------------------------------|-----------------|-------|-----------------|-------|-----------------|-------|-----------------|-------|
| Student Instructional Category | FY 2001         | Exp   | FY 2006         | Exp   | FY 2010         | Exp   | FY 2011         | Exp   |
| Student Academic Achievement   | \$3,723,714     | 50.6% | \$4,117,727     | 47.3% | \$4,825,147     | 47.3% | \$4,821,276     | 47.4% |
| Student Instructional Support  | \$773,916       | 10.5% | \$754,908       | 8.7%  | \$904,268       | 8.9%  | \$964,283       | 9.5%  |
| Overhead and Operational       | \$1,695,199     | 23.0% | \$2,191,762     | 25.2% | \$2,670,606     | 26.2% | \$2,375,296     | 23.3% |
| Nonoperational                 | \$1,164,920     | 15.8% | \$1,647,994     | 18.9% | \$1,805,028     | 17.7% | \$2,014,688     | 19.8% |
| Grand Total                    | \$7,357,750     |       | \$8,712,391     |       | \$10,205,049    |       | \$10,175,543    |       |