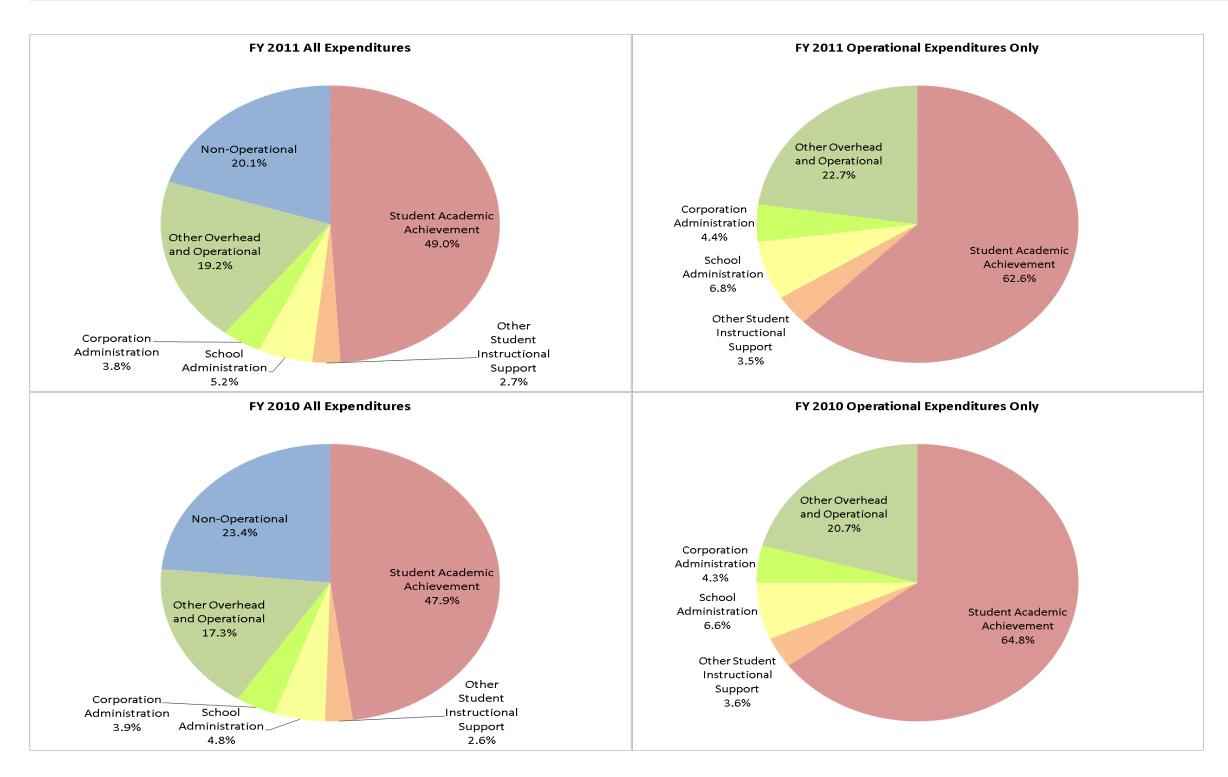

### **Tipton Community School Corp (7945)**

|                                | F            | Y01 % of Total |              | FY06 % of Total | FY           | 10 % of Total | FY           | /11 % of Total |
|--------------------------------|--------------|----------------|--------------|-----------------|--------------|---------------|--------------|----------------|
| Student Instructional Category | FY 2001      | Exp            | FY 2006      | Exp             | FY 2010      | Exp           | FY 2011      | Exp            |
| Student Academic Achievement   | \$7,432,044  | 50.6%          | \$7,983,582  | 50.7%           | \$8,455,898  | 47.9%         | \$8,117,352  | 49.0%          |
| Student Instructional Support  | \$1,038,968  | 7.1%           | \$1,155,252  | 7.3%            | \$1,319,868  | 7.5%          | \$1,305,857  | 7.9%           |
| Overhead and Operational       | \$3,071,518  | 20.9%          | \$3,792,906  | 24.1%           | \$3,746,901  | 21.2%         | \$3,809,668  | 23.0%          |
| Nonoperational                 | \$3,143,149  | 21.4%          | \$2,829,136  | 18.0%           | \$4,140,332  | 23.4%         | \$3,321,045  | 20.1%          |
| Grand Total                    | \$14,685,679 |                | \$15,760,877 |                 | \$17,662,999 |               | \$16,553,922 |                |