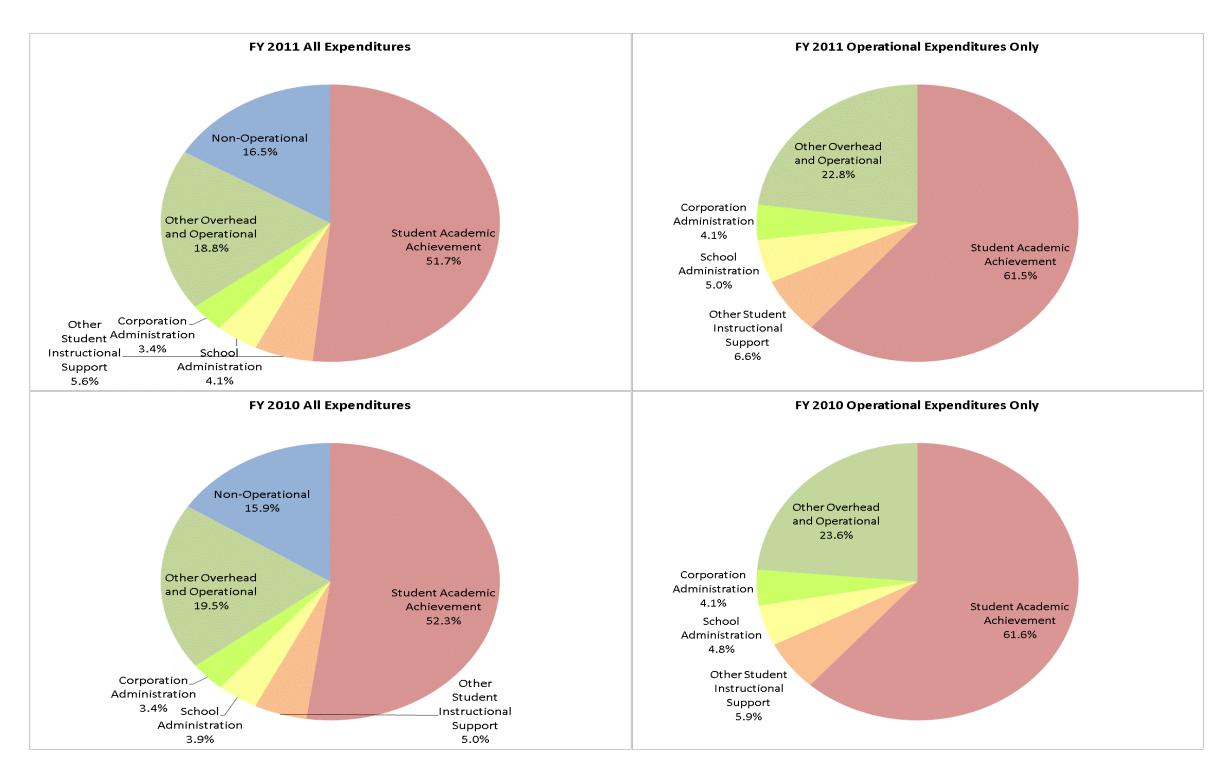

#### **Tippecanoe Valley School Corp (4445)**

|                                | F            | FY01 % of Total |              | FY06 % of Total | F            | Y10 % of Total | F'           | Y11 % of Total |
|--------------------------------|--------------|-----------------|--------------|-----------------|--------------|----------------|--------------|----------------|
| Student Instructional Category | FY 2001      | Exp             | FY 2006      | Exp             | FY 2010      | Exp            | FY 2011      | Exp            |
| Student Academic Achievement   | \$8,857,176  | 54.0%           | \$10,860,646 | 54.3%           | \$11,097,560 | 52.3%          | \$10,348,200 | 51.7%          |
| Student Instructional Support  | \$1,218,209  | 7.4%            | \$1,675,152  | 8.4%            | \$1,902,148  | 9.0%           | \$1,939,618  | 9.7%           |
| Overhead and Operational       | \$3,891,474  | 23.7%           | \$4,188,161  | 20.9%           | \$4,860,405  | 22.9%          | \$4,441,141  | 22.2%          |
| Nonoperational                 | \$2,445,241  | 14.9%           | \$3,285,372  | 16.4%           | \$3,372,350  | 15.9%          | \$3,294,730  | 16.5%          |
| Grand Total                    | \$16,412,100 |                 | \$20,009,331 |                 | \$21,232,463 |                | \$20,023,689 |                |