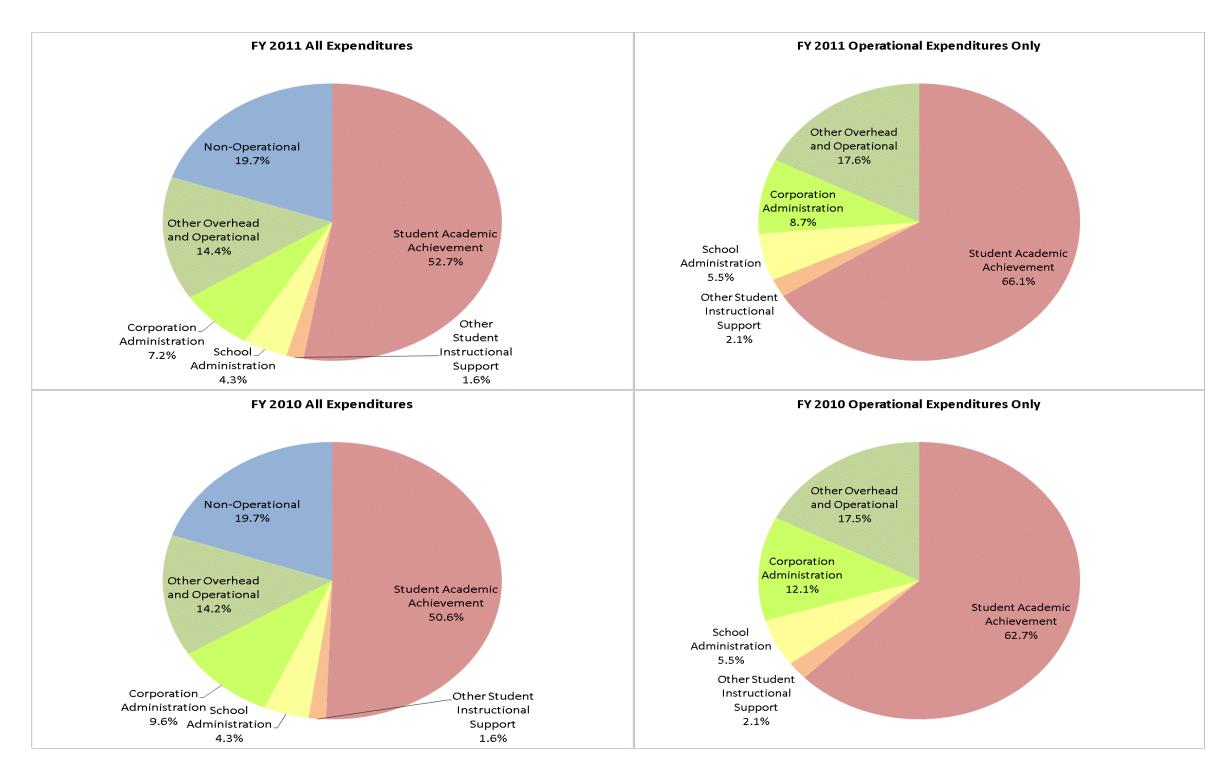

## **Tell City-Troy Twp School Corp (6350)**

|                                | FY01 % of Total |       | FY06 % of Total |       | FY10 % of Total |       | FY11 % of Total |       |
|--------------------------------|-----------------|-------|-----------------|-------|-----------------|-------|-----------------|-------|
| Student Instructional Category | FY 2001         | Exp   | FY 2006         | Ехр   | FY 2010         | Ехр   | FY 2011         | Exp   |
| Student Academic Achievement   | \$7,308,283     | 51.9% | \$11,848,640    | 66.6% | \$8,230,202     | 50.6% | \$8,227,190     | 52.7% |
| Student Instructional Support  | \$921,296       | 6.5%  | \$954,119       | 5.4%  | \$972,338       | 6.0%  | \$925,356       | 5.9%  |
| Overhead and Operational       | \$3,730,858     | 26.5% | \$2,565,437     | 14.4% | \$3,861,966     | 23.7% | \$3,370,449     | 21.6% |
| Nonoperational                 | \$2,134,025     | 15.1% | \$2,435,530     | 13.7% | \$3,200,592     | 19.7% | \$3,079,538     | 19.7% |
| Grand Total                    | \$14,094,462    |       | \$17,803,726    |       | \$16,265,099    |       | \$15,602,533    |       |