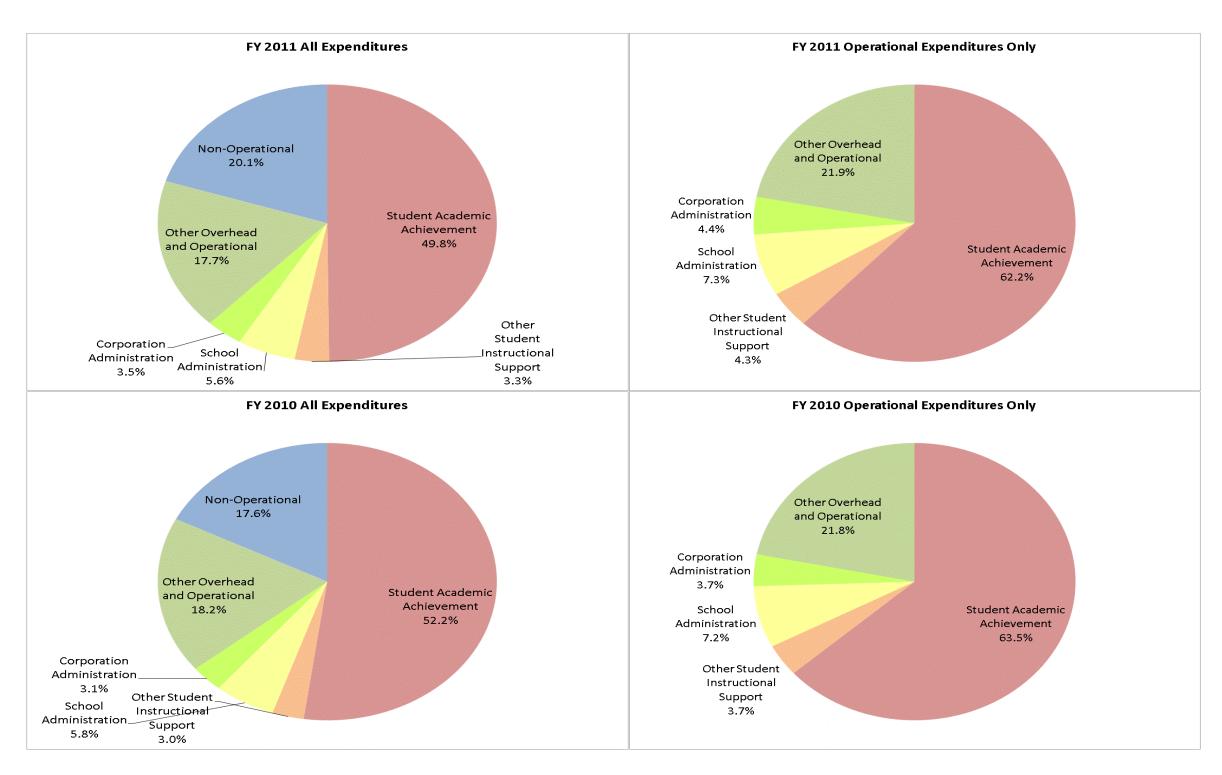

#### **Taylor Community School Corp (3460)**

|                                | F            | Y01 % of Total |              | FY06 % of Total | FY           | ′10 % of Total | F            | Y11 % of Total |
|--------------------------------|--------------|----------------|--------------|-----------------|--------------|----------------|--------------|----------------|
| Student Instructional Category | FY 2001      | Exp            | FY 2006      | Exp             | FY 2010      | Exp            | FY 2011      | Exp            |
| Student Academic Achievement   | \$6,573,039  | 47.5%          | \$8,055,249  | 53.2%           | \$8,108,831  | 52.2%          | \$8,172,245  | 49.8%          |
| Student Instructional Support  | \$927,659    | 6.7%           | \$1,205,786  | 8.0%            | \$1,371,318  | 8.8%           | \$1,452,027  | 8.9%           |
| Overhead and Operational       | \$2,650,290  | 19.2%          | \$3,049,606  | 20.1%           | \$3,317,242  | 21.4%          | \$3,480,602  | 21.2%          |
| Nonoperational                 | \$3,680,949  | 26.6%          | \$2,835,884  | 18.7%           | \$2,725,305  | 17.6%          | \$3,297,034  | 20.1%          |
| Grand Total                    | \$13,831,936 |                | \$15,146,525 |                 | \$15,522,696 |                | \$16,401,907 |                |

|                                                                        | FY 2001 | FY 2006 | FY 2010 | FY 2011 |
|------------------------------------------------------------------------|---------|---------|---------|---------|
| Student Instructional Expenditures (Academic Achievement plus Support) | 54.2%   | 61.1%   | 61.1%   | 58.7%   |