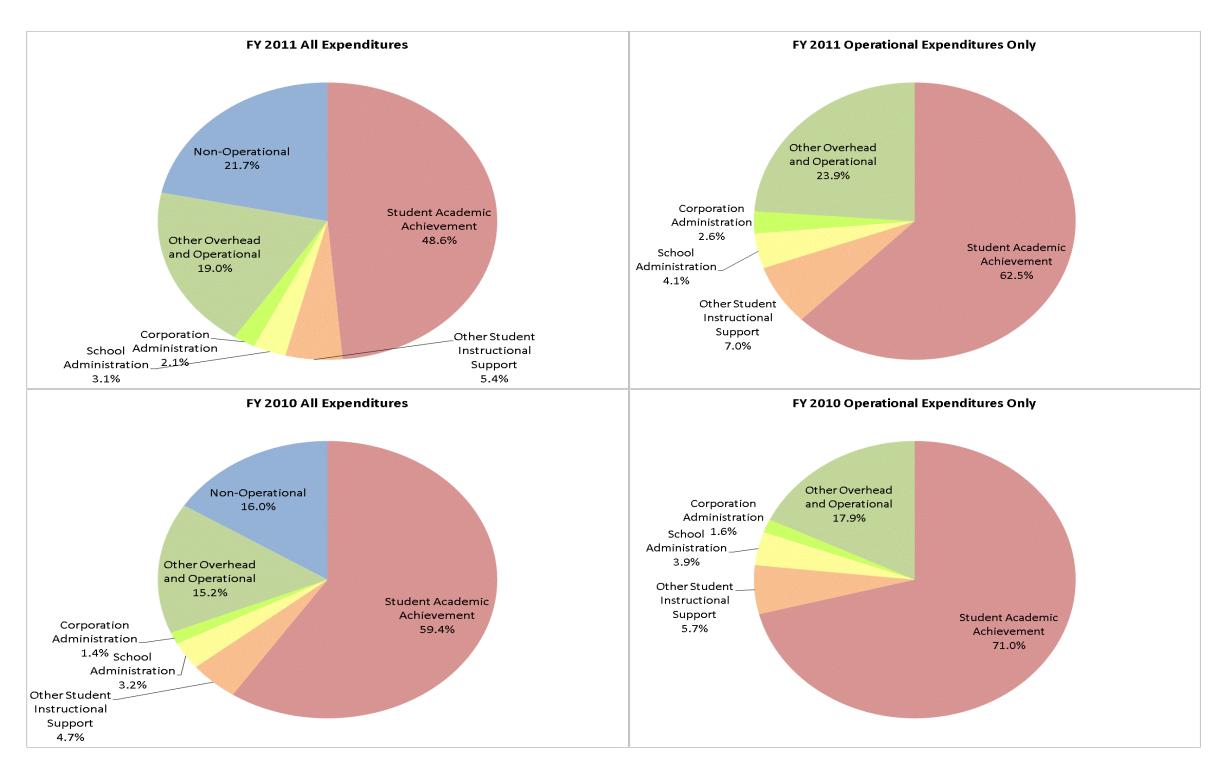

#### Sunman-Dearborn Com Sch Corp (1560)

|                                | FY01 % of Total |       | FY06 % of Total |       | FY10 % of Total |       | FY11 % of Total |       |
|--------------------------------|-----------------|-------|-----------------|-------|-----------------|-------|-----------------|-------|
| Student Instructional Category | FY 2001         | Exp   | FY 2006         | Exp   | FY 2010         | Exp   | FY 2011         | Exp   |
| Student Academic Achievement   | \$20,418,260    | 61.5% | \$25,031,029    | 54.8% | \$35,295,111    | 59.4% | \$21,291,032    | 48.6% |
| Student Instructional Support  | \$3,012,155     | 9.1%  | \$4,012,761     | 8.8%  | \$4,698,052     | 7.9%  | \$3,748,218     | 8.6%  |
| Overhead and Operational       | \$6,268,256     | 18.9% | \$8,288,424     | 18.1% | \$9,861,489     | 16.6% | \$9,275,311     | 21.2% |
| Nonoperational                 | \$3,489,012     | 10.5% | \$8,383,861     | 18.3% | \$9,515,053     | 16.0% | \$9,509,813     | 21.7% |
| Grand Total                    | \$33,187,683    |       | \$45,716,075    |       | \$59,369,705    |       | \$43,824,373    |       |