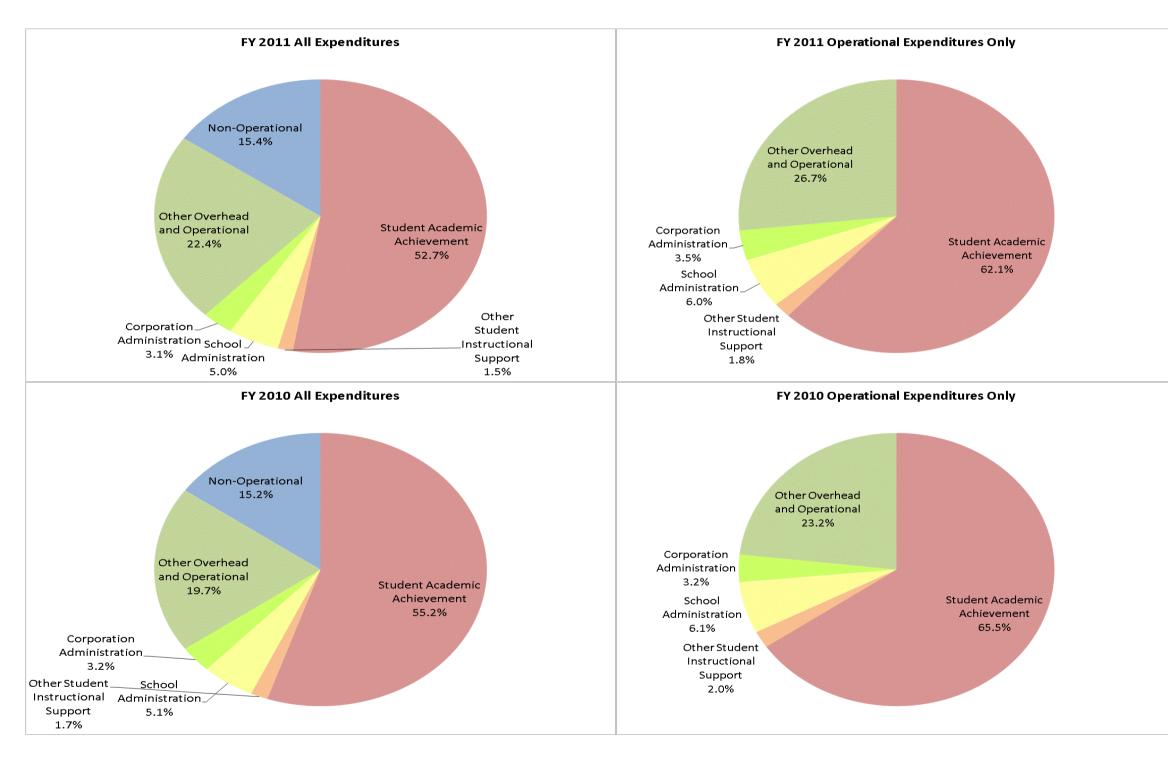

| Spencer-Owen Community Schools | (6195) |
|--------------------------------|--------|
|                                |        |

|                                | FY01 % of Total |       | FY06 % of Total |       | FY10 % of Total |       | FY11 % of To |       |
|--------------------------------|-----------------|-------|-----------------|-------|-----------------|-------|--------------|-------|
| Student Instructional Category | FY 2001         | Exp   | FY 2006         | Ехр   | FY 2010         | Ехр   | FY 2011      | Ехр   |
| Student Academic Achievement   | \$14,685,706    | 57.3% | \$16,303,977    | 52.1% | \$16,711,531    | 55.2% | \$15,278,266 | 52.7% |
| Student Instructional Support  | \$1,876,880     | 7.3%  | \$2,031,217     | 6.5%  | \$2,055,397     | 6.8%  | \$1,876,337  | 6.5%  |
| Overhead and Operational       | \$5,334,431     | 20.8% | \$6,936,460     | 22.2% | \$6,913,339     | 22.8% | \$7,392,119  | 25.5% |
| Nonoperational                 | \$3,727,789     | 14.5% | \$6,006,687     | 19.2% | \$4,590,182     | 15.2% | \$4,456,161  | 15.4% |
| Grand Total                    | \$25,624,805    |       | \$31,278,341    |       | \$30,270,449    |       | \$29,002,883 |       |