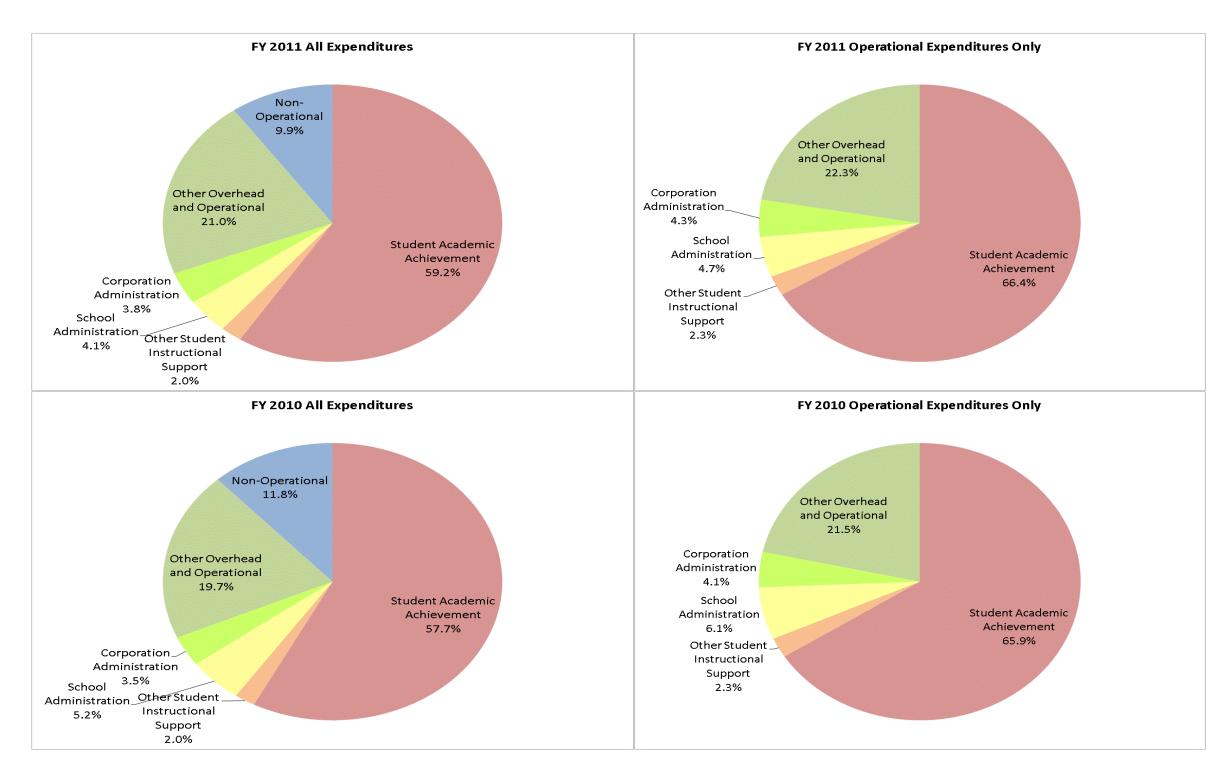

#### Southwestern-Jefferson Co Con (4000)

|                                | F            | FY01 % of Total |              | FY06 % of Total | F            | Y10 % of Total | F            | Y11 % of Total |
|--------------------------------|--------------|-----------------|--------------|-----------------|--------------|----------------|--------------|----------------|
| Student Instructional Category | FY 2001      | Exp             | FY 2006      | Exp             | FY 2010      | Ехр            | FY 2011      | Ехр            |
| Student Academic Achievement   | \$6,493,019  | 61.2%           | \$8,827,714  | 62.0%           | \$8,902,504  | 57.7%          | \$8,033,880  | 59.2%          |
| Student Instructional Support  | \$698,705    | 6.6%            | \$833,890    | 5.9%            | \$1,113,167  | 7.2%           | \$833,382    | 6.1%           |
| Overhead and Operational       | \$2,577,714  | 24.3%           | \$3,431,846  | 24.1%           | \$3,590,072  | 23.3%          | \$3,364,606  | 24.8%          |
| Nonoperational                 | \$840,478    | 7.9%            | \$1,152,344  | 8.1%            | \$1,828,455  | 11.8%          | \$1,338,563  | 9.9%           |
| Grand Total                    | \$10,609,915 |                 | \$14,245,794 |                 | \$15,434,199 |                | \$13,570,431 |                |

|                                                                        | FY 2001 | FY 2006 | FY 2010 | FY 2011 |
|------------------------------------------------------------------------|---------|---------|---------|---------|
| Student Instructional Expenditures (Academic Achievement plus Support) | 67.8%   | 67.8%   | 64.9%   | 65.3%   |