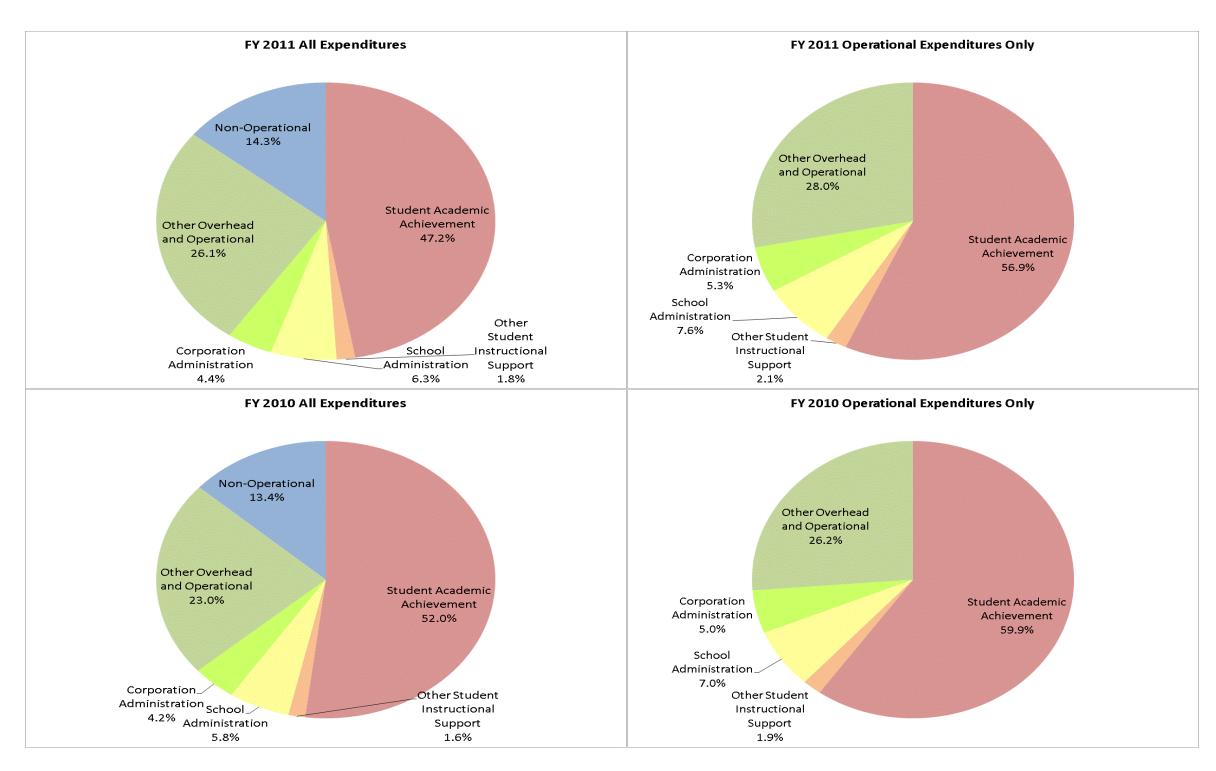

## Southwestern Con Sch Shelby Co (7360)

|                                | FY01 % of Total |       | FY06 % of Total |       | FY10 % of Total |       | FY11 % of Total |       |
|--------------------------------|-----------------|-------|-----------------|-------|-----------------|-------|-----------------|-------|
| Student Instructional Category | FY 2001         | Exp   | FY 2006         | Ехр   | FY 2010         | Exp   | FY 2011         | Exp   |
| Student Academic Achievement   | \$2,977,267     | 53.9% | \$3,153,958     | 44.3% | \$3,809,350     | 52.0% | \$3,304,250     | 47.2% |
| Student Instructional Support  | \$364,197       | 6.6%  | \$434,234       | 6.1%  | \$546,562       | 7.5%  | \$562,325       | 8.0%  |
| Overhead and Operational       | \$1,444,893     | 26.2% | \$1,749,391     | 24.5% | \$1,992,542     | 27.2% | \$2,132,903     | 30.5% |
| Nonoperational                 | \$737,505       | 13.4% | \$1,788,537     | 25.1% | \$983,811       | 13.4% | \$998,564       | 14.3% |
| Grand Total                    | \$5,523,862     |       | \$7,126,120     |       | \$7,332,266     |       | \$6,998,041     |       |