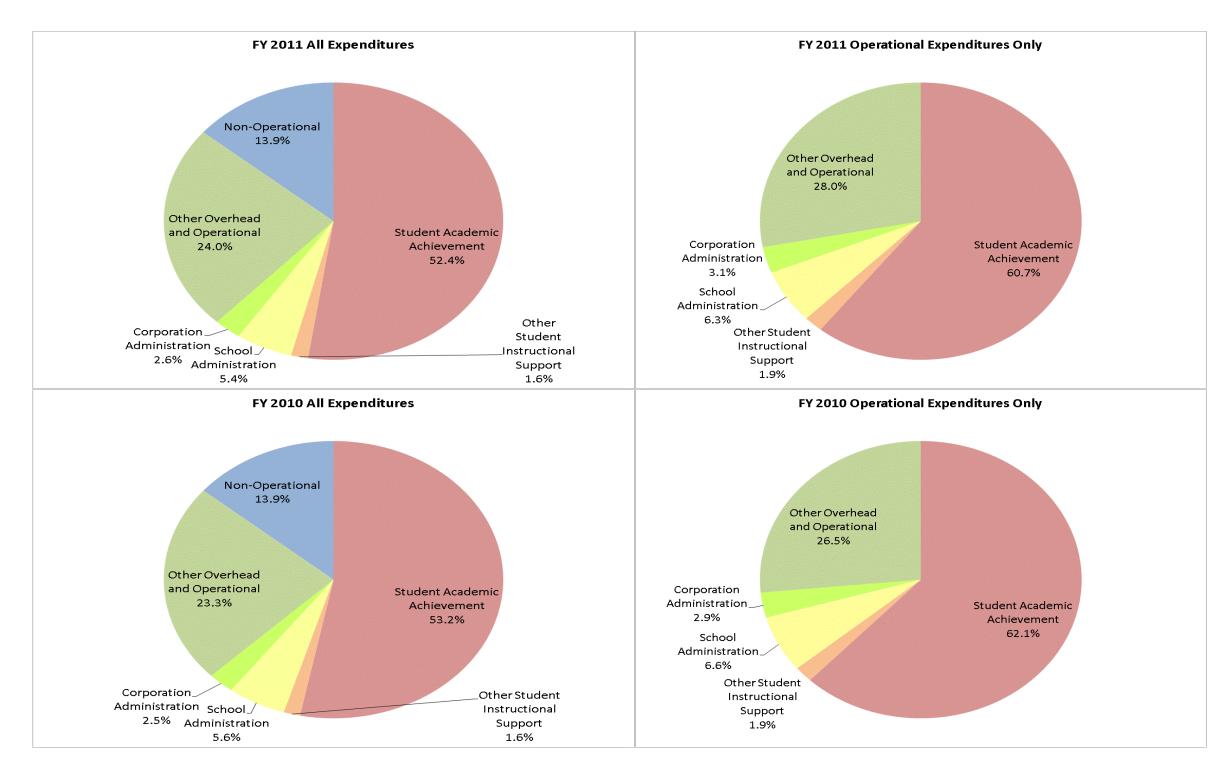

## **Southwest Parke Com Sch Corp (6260)**

|                                | FY01 % of Total |       | FY06 % of Total |       | FY10 % of Total |       | FY11 % of Total |       |
|--------------------------------|-----------------|-------|-----------------|-------|-----------------|-------|-----------------|-------|
| Student Instructional Category | FY 2001         | Exp   | FY 2006         | Exp   | FY 2010         | Exp   | FY 2011         | Exp   |
| Student Academic Achievement   | \$3,967,442     | 51.6% | \$4,616,857     | 47.0% | \$5,589,642     | 53.2% | \$5,270,888     | 52.4% |
| Student Instructional Support  | \$542,487       | 7.1%  | \$688,604       | 7.0%  | \$753,119       | 7.2%  | \$708,142       | 7.0%  |
| Overhead and Operational       | \$1,794,163     | 23.3% | \$2,288,274     | 23.3% | \$2,706,774     | 25.8% | \$2,676,549     | 26.6% |
| Nonoperational                 | \$1,384,139     | 18.0% | \$2,227,230     | 22.7% | \$1,461,817     | 13.9% | \$1,401,535     | 13.9% |
| Grand Total                    | \$7,688,231     |       | \$9,820,965     |       | \$10,511,352    |       | \$10,057,114    |       |