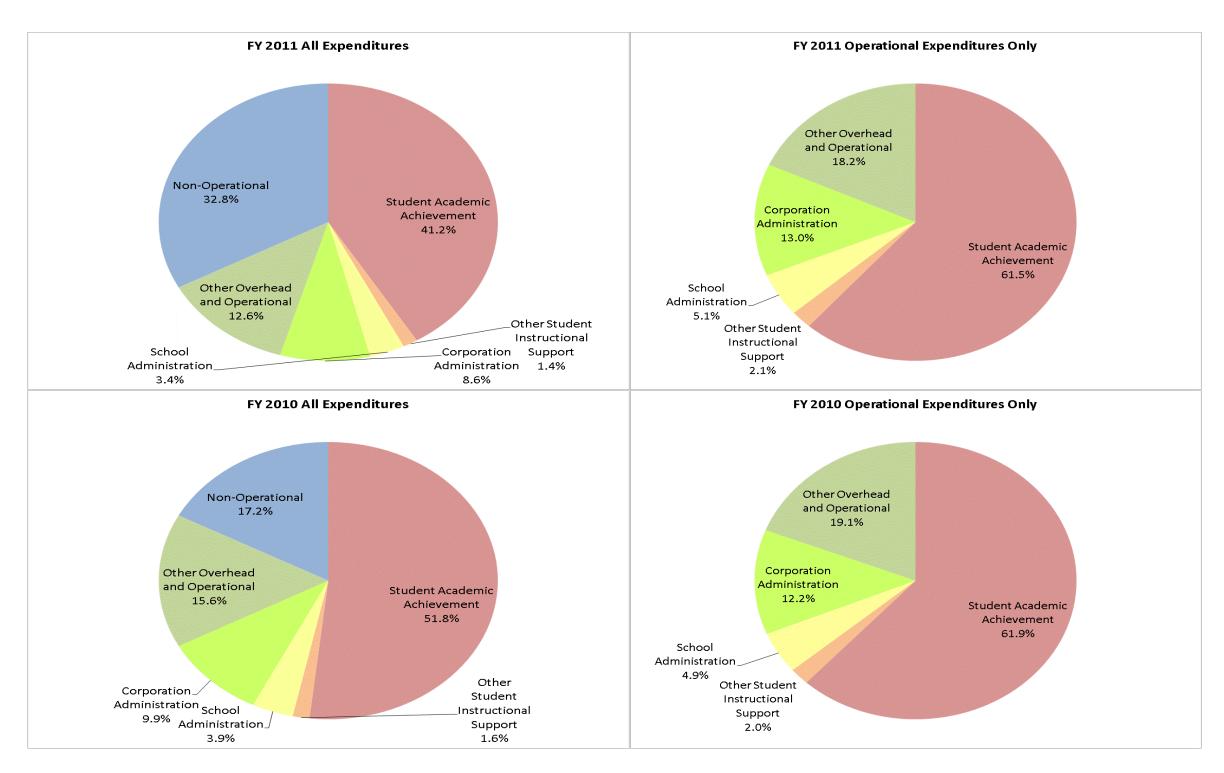

### **Southwest Dubois Co Sch Corp (2110)**

|                                | 1            | FY01 % of Total |              | FY06 % of Total | F            | Y10 % of Total | ı            | FY11 % of Total |
|--------------------------------|--------------|-----------------|--------------|-----------------|--------------|----------------|--------------|-----------------|
| Student Instructional Category | FY 2001      | Exp             | FY 2006      | Exp             | FY 2010      | Ехр            | FY 2011      | Ехр             |
| Student Academic Achievement   | \$10,487,675 | 61.5%           | \$11,576,914 | 61.9%           | \$9,768,815  | 51.8%          | \$9,492,338  | 41.2%           |
| Student Instructional Support  | \$992,759    | 5.8%            | \$1,116,313  | 6.0%            | \$1,046,565  | 5.5%           | \$1,096,148  | 4.8%            |
| Overhead and Operational       | \$2,967,617  | 17.4%           | \$3,248,833  | 17.4%           | \$4,802,651  | 25.5%          | \$4,880,846  | 21.2%           |
| Nonoperational                 | \$2,611,352  | 15.3%           | \$2,769,636  | 14.8%           | \$3,248,211  | 17.2%          | \$7,546,935  | 32.8%           |
| Grand Total                    | \$17,059,403 |                 | \$18,711,696 |                 | \$18,866,241 |                | \$23,016,266 |                 |