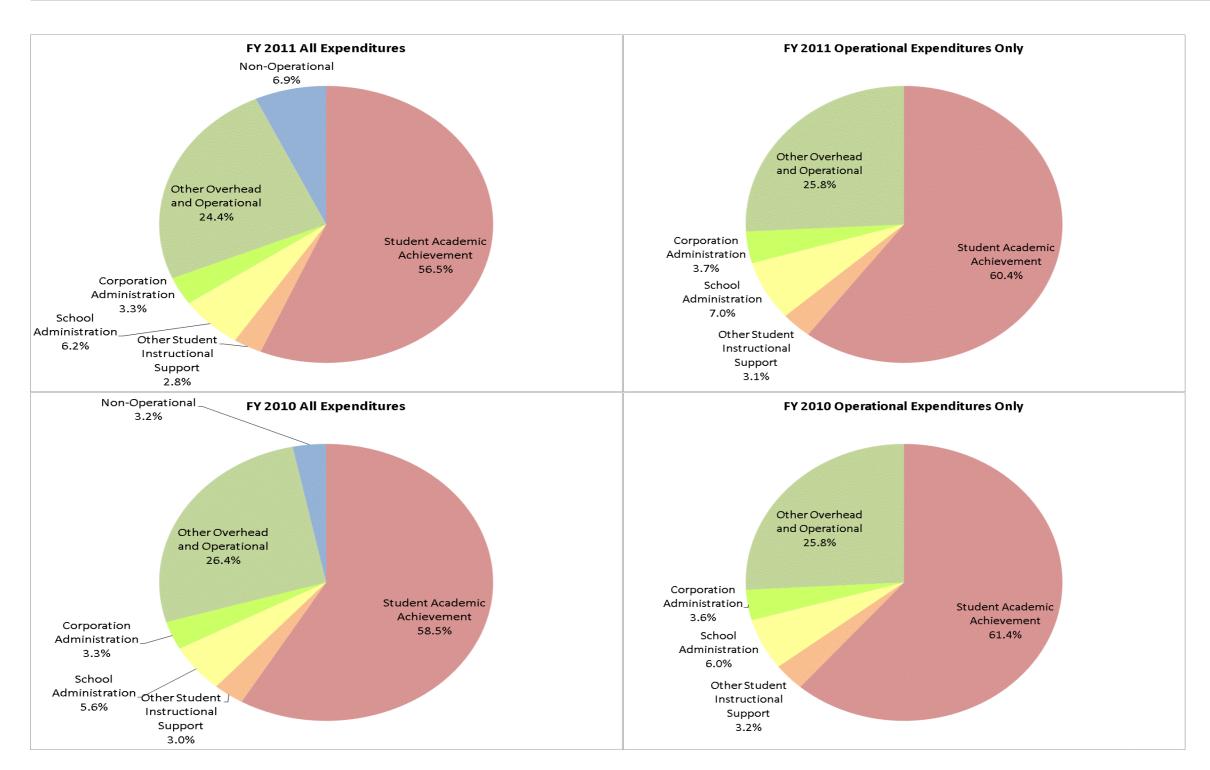

## Southern Wells Com Schools (8425)

|                                |             | FY01 % of Total |             | FY06 % of Total | F           | Y10 % of Total |             | FY11 % of Total |
|--------------------------------|-------------|-----------------|-------------|-----------------|-------------|----------------|-------------|-----------------|
| Student Instructional Category | FY 2001     | Exp             | FY 2006     | Exp             | FY 2010     | Exp            | FY 2011     | Exp             |
| Student Academic Achievement   | \$3,697,364 | 61.4%           | \$3,910,501 | 58.7%           | \$3,808,307 | 58.5%          | \$3,647,845 | 56.5%           |
| Student Instructional Support  | \$400,264   | 6.6%            | \$481,205   | 7.2%            | \$559,491   | 8.6%           | \$576,951   | 8.9%            |
| Overhead and Operational       | \$1,580,795 | 26.3%           | \$1,862,519 | 28.0%           | \$1,934,252 | 29.7%          | \$1,788,770 | 27.7%           |
| Nonoperational                 | \$340,922   | 5.7%            | \$408,783   | 6.1%            | \$210,368   | 3.2%           | \$448,276   | 6.9%            |
| Grand Total                    | \$6,019,345 |                 | \$6,663,009 |                 | \$6,512,418 |                | \$6,461,842 |                 |

|                                                                        | FY 2001 | FY 2006 | FY 2010 | FY 2011 |
|------------------------------------------------------------------------|---------|---------|---------|---------|
| Student Instructional Expenditures (Academic Achievement plus Support) | 68.1%   | 65.9%   | 67.1%   | 65.4%   |