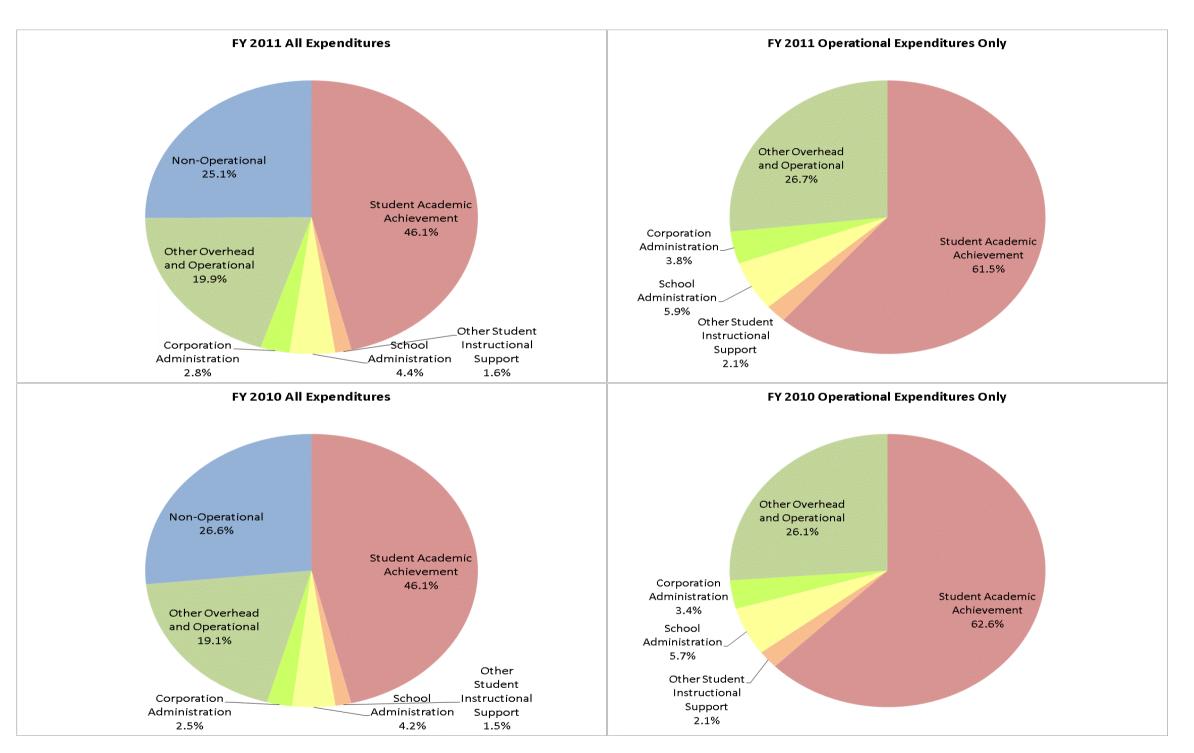

## Southern Hancock Co Com Sch Corp (3115)

|                                | FY01 % of Total |       | FY06 % of Total |       | FY10 % of Total |       | FY11 % of Total |       |
|--------------------------------|-----------------|-------|-----------------|-------|-----------------|-------|-----------------|-------|
| Student Instructional Category | FY 2001         | Exp   | FY 2006         | Exp   | FY 2010         | Exp   | FY 2011         | Ехр   |
| Student Academic Achievement   | \$11,037,145    | 43.8% | \$13,101,979    | 45.6% | \$15,290,286    | 46.1% | \$13,365,123    | 46.1% |
| Student Instructional Support  | \$1,343,797     | 5.3%  | \$1,503,995     | 5.2%  | \$1,898,551     | 5.7%  | \$1,744,036     | 6.0%  |
| Overhead and Operational       | \$4,970,810     | 19.7% | \$5,922,790     | 20.6% | \$7,133,647     | 21.5% | \$6,600,709     | 22.8% |
| Nonoperational                 | \$7,873,712     | 31.2% | \$8,207,104     | 28.6% | \$8,812,579     | 26.6% | \$7,273,222     | 25.1% |
| Grand Total                    | \$25,225,464    |       | \$28,735,867    |       | \$33,135,062    |       | \$28,983,090    |       |