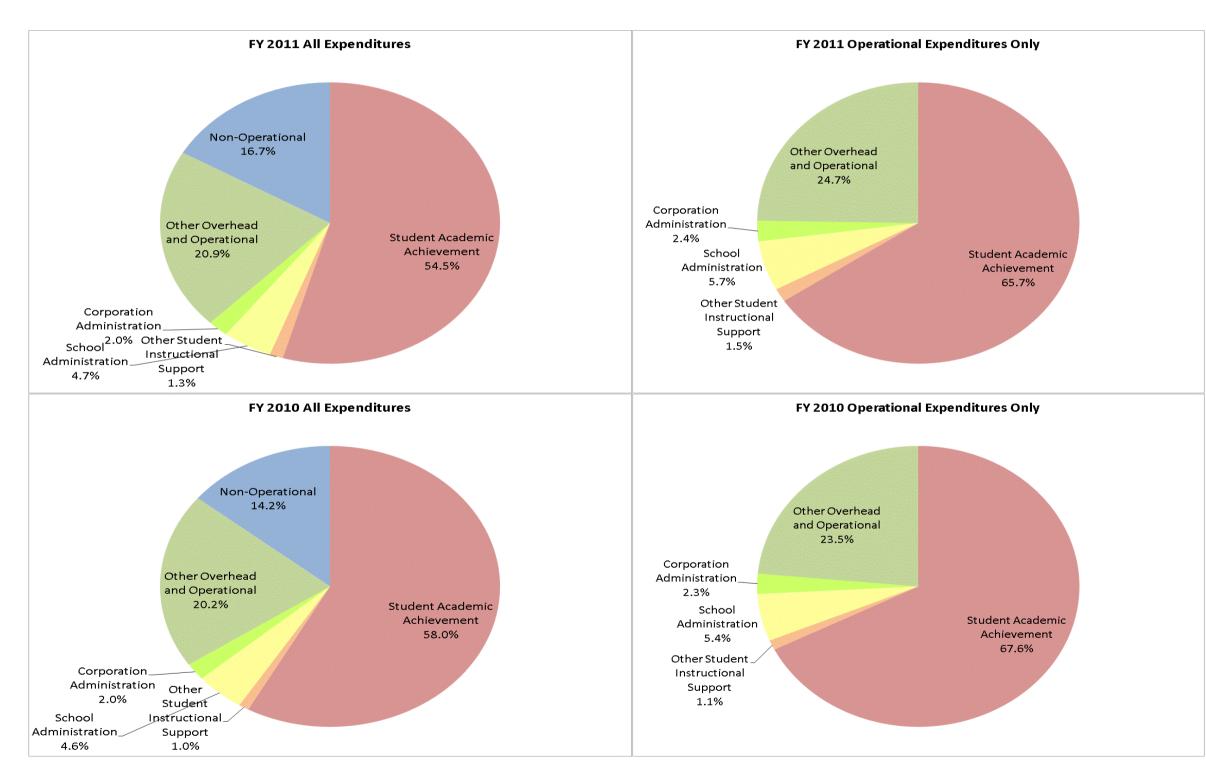

### School Corporation Expenditures by Expenditure Type Biannual Financial Report Data July 2010 - June 2011 Southeastern School Corp (815)

|                |                                   | I       | FY01 % of Total |              | FY06 % of Total | F            | FY10 % of Total |              | FY11 % of Total |
|----------------|-----------------------------------|---------|-----------------|--------------|-----------------|--------------|-----------------|--------------|-----------------|
| ool Corp (815) | Student Instructional Category    | FY 2001 | Exp             | FY 2006      | Ехр             | FY 2010      | Ехр             | FY 2011      | Ехр             |
|                | Student Academic Achievement \$7, | 281,922 | 60.8%           | \$7,701,495  | 57.0%           | \$8,238,098  | 58.0%           | \$7,583,061  | 54.5%           |
|                | Student Instructional Support \$  | 785,287 | 6.6%            | \$818,294    | 6.1%            | \$797,012    | 5.6%            | \$833,724    | 6.0%            |
|                | Overhead and Operational \$2,     | 298,822 | 19.2%           | \$3,096,310  | 22.9%           | \$3,148,667  | 22.2%           | \$3,175,349  | 22.8%           |
|                | Nonoperational \$1,               | 617,640 | 13.5%           | \$1,885,275  | 14.0%           | \$2,016,833  | 14.2%           | \$2,320,371  | 16.7%           |
|                | Grand Total \$11,                 | 983,671 |                 | \$13,501,373 |                 | \$14,200,611 |                 | \$13,912,504 |                 |