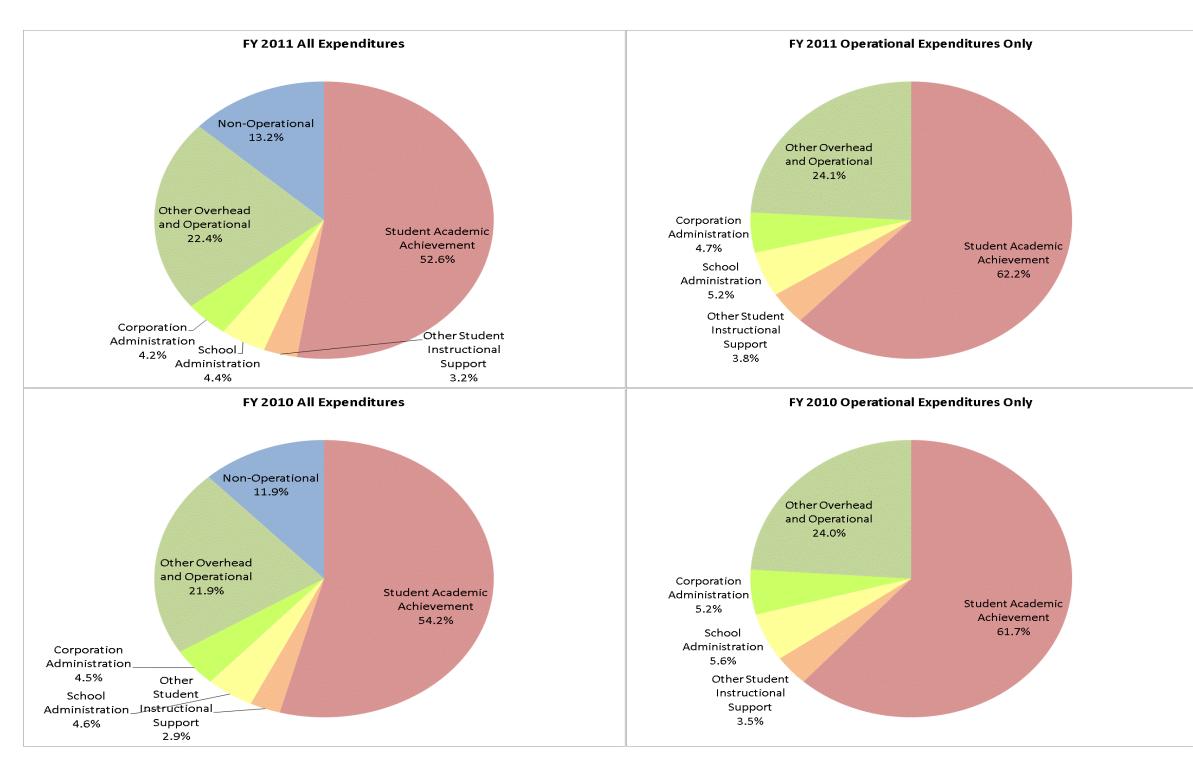

## School Corporation Expenditures by Expenditure Type Biannual Financial Report Data July 2010 - June 2011 Southeast Fountain School Corp (2455)

|                                |             | FY01 % of Total |              | FY06 % of Total | F            | Y10 % of Total |              | FY11 % of Total |
|--------------------------------|-------------|-----------------|--------------|-----------------|--------------|----------------|--------------|-----------------|
| Student Instructional Category | FY 2001     | Ехр             | FY 2006      | Ехр             | FY 2010      | Exp            | FY 2011      | Exp             |
| Student Academic Achievement   | \$5,620,555 | 59.3%           | \$5,998,458  | 47.7%           | \$6,868,348  | 54.2%          | \$6,617,675  | 52.6%           |
| Student Instructional Support  | \$692,545   | 7.3%            | \$683,757    | 5.4%            | \$947,813    | 7.5%           | \$953,932    | 7.6%            |
| Overhead and Operational       | \$2,323,481 | 24.5%           | \$4,043,578  | 32.2%           | \$3,340,400  | 26.4%          | \$3,355,455  | 26.7%           |
| Nonoperational                 | \$834,884   | 8.8%            | \$1,848,551  | 14.7%           | \$1,509,906  | 11.9%          | \$1,660,982  | 13.2%           |
| Grand Total                    | \$9,471,466 |                 | \$12,574,344 |                 | \$12,666,466 |                | \$12,588,043 |                 |