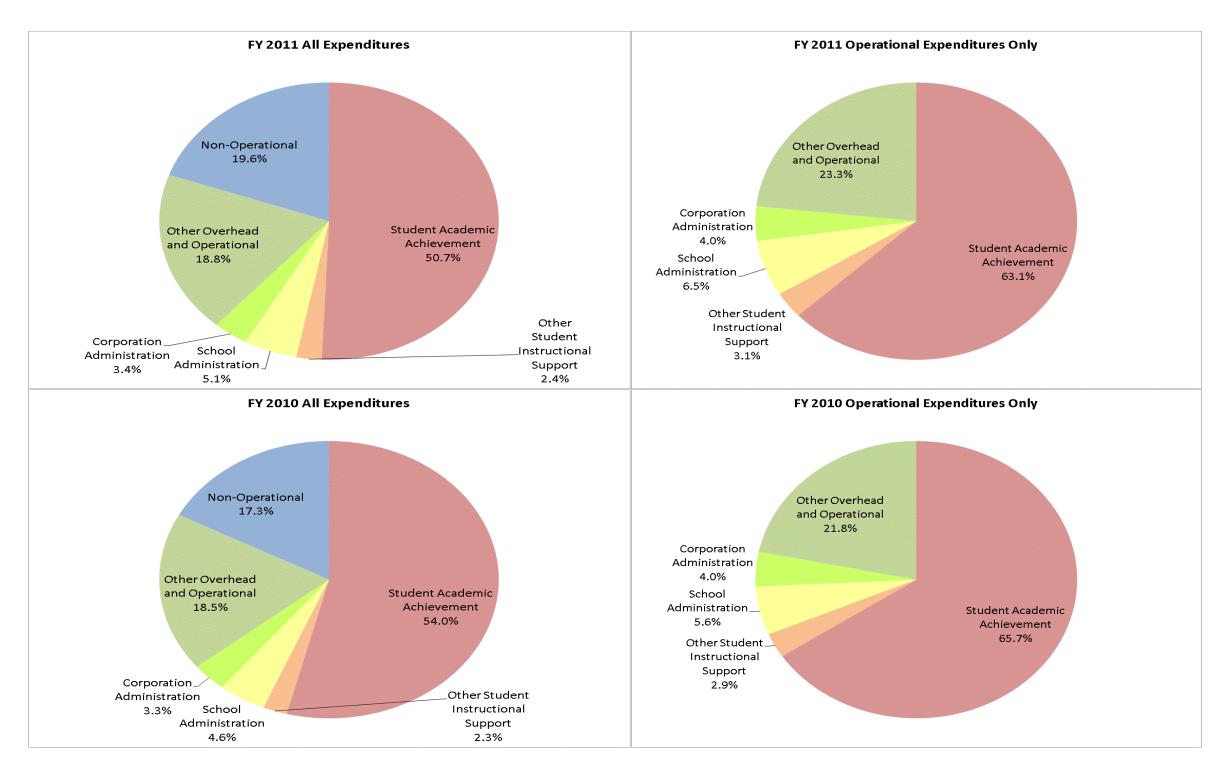

#### **Southeast Dubois Co Sch Corp (2100)**

|                                |              | FY01 % of Total |              | FY06 % of Total | F            | Y10 % of Total | F            | Y11 % of Total |
|--------------------------------|--------------|-----------------|--------------|-----------------|--------------|----------------|--------------|----------------|
| Student Instructional Category | FY 2001      | Exp             | FY 2006      | Ехр             | FY 2010      | Exp            | FY 2011      | Exp            |
| Student Academic Achievement   | \$5,906,471  | 58.6%           | \$7,029,463  | 51.5%           | \$7,107,750  | 54.0%          | \$6,374,260  | 50.7%          |
| Student Instructional Support  | \$716,173    | 7.1%            | \$778,324    | 5.7%            | \$900,794    | 6.8%           | \$944,269    | 7.5%           |
| Overhead and Operational       | \$2,118,631  | 21.0%           | \$2,354,215  | 17.3%           | \$2,872,208  | 21.8%          | \$2,792,470  | 22.2%          |
| Nonoperational                 | \$1,335,058  | 13.2%           | \$3,478,598  | 25.5%           | \$2,273,762  | 17.3%          | \$2,463,420  | 19.6%          |
| Grand Total                    | \$10,076,333 |                 | \$13,640,599 |                 | \$13,154,514 |                | \$12,574,419 |                |